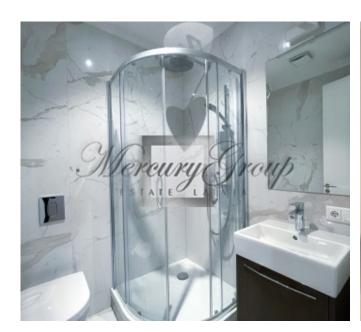

- Radiators with thermoregulation function, so it is possible to regulate the desired temperature in the apartment.
- Villeroy & Boch modern design sanitary ware and designer furniture.
- Three-layer parquet floors, heated floors in the bathrooms, the temperature of which can be regulated.
- · Large, roomy built-in wardrobes
- Built-in kitchen appliances (AEG dishwasher, refrigerator, oven, induction hob)
- The master bedroom has a big double bed
- Intercom with video surveillance function