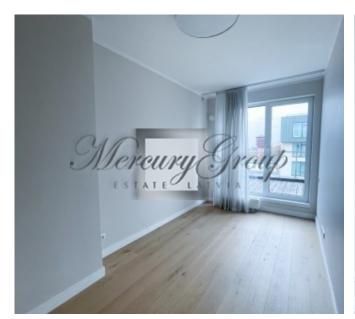

- Radiators with thermoregulation function, so it is possible to regulate the desired temperature in the apartment.
- Villeroy & Boch modern design sanitary ware and designer furniture.
- Three-layer parquet floors, heated floors in the bathrooms, the temperature of which can be regulated.
- · Large, roomy built-in wardrobes
- Built-in kitchen appliances (AEG dishwasher, refrigerator, oven, induction hob)
- The master bedroom has a big double bed
- Intercom with video surveillance function