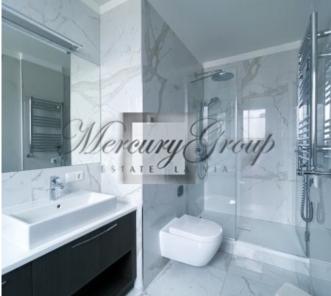

- Radiators with thermoregulation function, so it is possible to regulate the desired temperature in the apartment.
- Villeroy & Boch modern design sanitary ware and designer furniture.
- Three-layer parquet floors, heated floors in the bathrooms, the temperature of which can be regulated.
- · Large, roomy built-in wardrobes
- Built-in kitchen appliances (AEG dishwasher, refrigerator, oven, induction hob)
- The master bedroom has a big double bed
- Intercom with video surveillance function