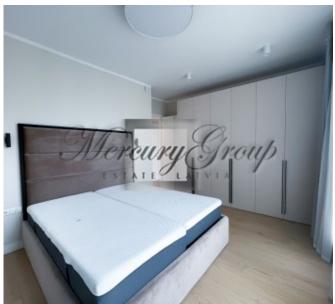

- Radiators with thermoregulation function, so it is possible to regulate the desired temperature in the apartment.
- Villeroy & Boch modern design sanitary ware and designer furniture.
- Three-layer parquet floors, heated floors in the bathrooms, the temperature of which can be regulated.
- · Large, roomy built-in wardrobes
- Built-in kitchen appliances (AEG dishwasher, refrigerator, oven, induction hob)
- The master bedroom has a big double bed
- Intercom with video surveillance function