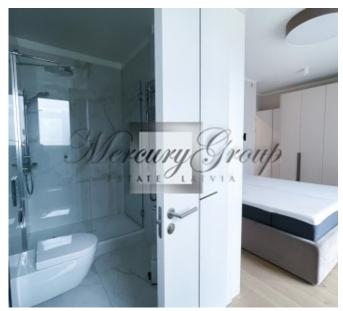

- Radiators with thermoregulation function, so it is possible to regulate the desired temperature in the apartment.
- Villeroy & Boch modern design sanitary ware and designer furniture.
- Three-layer parquet floors, heated floors in the bathrooms, the temperature of which can be regulated.
- · Large, roomy built-in wardrobes
- Built-in kitchen appliances (AEG dishwasher, refrigerator, oven, induction hob)
- The master bedroom has a big double bed
- Intercom with video surveillance function