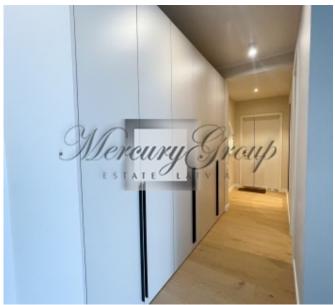

- Radiators with thermoregulation function, so it is possible to regulate the desired temperature in the apartment.
- Villeroy & Boch modern design sanitary ware and designer furniture.
- Three-layer parquet floors, heated floors in the bathrooms, the temperature of which can be regulated.
- · Large, roomy built-in wardrobes
- Built-in kitchen appliances (AEG dishwasher, refrigerator, oven, induction hob)
- The master bedroom has a big double bed
- Intercom with video surveillance function