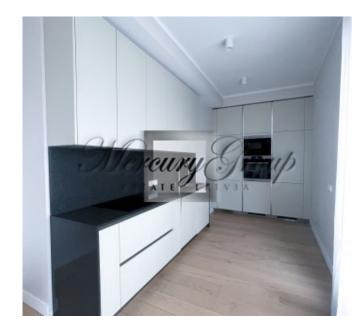

- Radiators with thermoregulation function, so it is possible to regulate the desired temperature in the apartment.
- Villeroy & Boch modern design sanitary ware and designer furniture.
- Three-layer parquet floors, heated floors in the bathrooms, the temperature of which can be regulated.
- · Large, roomy built-in wardrobes
- Built-in kitchen appliances (AEG dishwasher, refrigerator, oven, induction hob)
- The master bedroom has a big double bed
- Intercom with video surveillance function