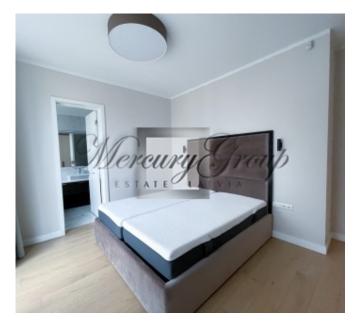

- Radiators with thermoregulation function, so it is possible to regulate the desired temperature in the apartment.
- Villeroy & Boch modern design sanitary ware and designer furniture.
- Three-layer parquet floors, heated floors in the bathrooms, the temperature of which can be regulated.
- · Large, roomy built-in wardrobes
- Built-in kitchen appliances (AEG dishwasher, refrigerator, oven, induction hob)
- The master bedroom has a big double bed
- Intercom with video surveillance function