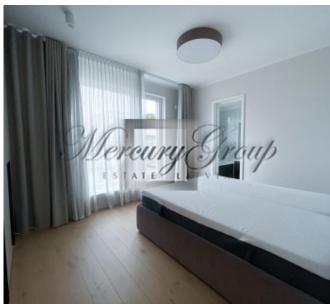

- Radiators with thermoregulation function, so it is possible to regulate the desired temperature in the apartment.
- Villeroy & Boch modern design sanitary ware and designer furniture.
- Three-layer parquet floors, heated floors in the bathrooms, the temperature of which can be regulated.
- · Large, roomy built-in wardrobes
- Built-in kitchen appliances (AEG dishwasher, refrigerator, oven, induction hob)
- The master bedroom has a big double bed
- Intercom with video surveillance function