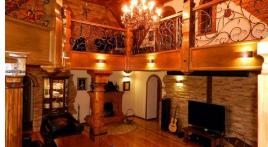

### Description

For sale is offered a spacious fundamental eco-friendly house with a total area 497 m2. The house has 4 spacious bedrooms, a central hall with stone fireplace, natural pine floors, grand oak staircase with a custom hand-forged iron stairway railing, SPA-center with swimming pool and a Russian sauna, a gym, a garage for two cars, workshop.

The house is located in Pinki (Piņķi) just 10-15 min drive from Riga and Jurmala, 15 min walking distance from forest lake.

Pinki is a 5-minute walk, with 'Maxima' supermarket, post office, bank, pharmacy, dentist, beauty salons, cafés and other local shops and businesses. Spice' shopping centre with bowling and entertainment complex is a 10-minute drive. Riga city centre is 15 minutes away. Pinki has a Latvian school, and the nearest Russian school is 'Evrika', a 5-minute drive. Nearby beaches and aquapark in Jurmala, Beberbeki Nature Park and Babite Lake. An immaculate and very spacious modern 4 bedroom family house. It has recently been built and very cleverly designed to the highest possible standard with well proportioned rooms and a fantastic living room and fireplace. The house has been built to a very high specification and provides excellent family orientated accommodation. Total land area 1200 m2. Outside there is an ample space for parking. The main area of garden lies to the rear of the property where there is a very well-maintained territory. It has a well nurtured private garden with well stocked borders and surrounded by wonderful pine forest.