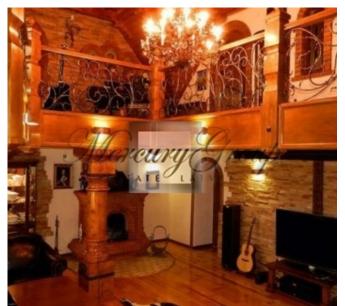

### Description

For sale is offered a spacious fundamental eco-friendly house with a total area 497 m2. The house has 4 spacious bedrooms, a central hall with stone fireplace, natural pine floors, grand oak staircase with a custom hand-forged iron stairway railing, SPA-center with swimming pool and a Russian sauna, a gym, a garage for two cars, workshop.

The house is located in Pinki (Piņķi) just 10-15 min drive from Riga and Jurmala, 15 min walking distance from forest lake.

Pinki is a 5-minute walk, with 'Maxima' supermarket, post office, bank, pharmacy, dentist, beauty salons, cafés and other local shops and businesses. Spice' shopping centre with bowling and entertainment complex is a 10-minute drive. Riga city centre is 15 minutes away. Pinki has a Latvian school, and the nearest Russian school is 'Evrika', a 5-minute drive. Nearby beaches and aquapark in Jurmala, Beberbeki Nature Park and Babite Lake. An immaculate and very spacious modern 4 bedroom family house. It has recently been built and very cleverly designed to the highest possible standard with well proportioned rooms and a fantastic living room and fireplace. The house has been built to a very high specification and provides excellent family orientated accommodation. Total land area 1200 m2. Outside there is an ample space for parking. The main area of garden lies to the rear of the property where there is a very well-maintained territory. It has a well nurtured private garden with well stocked borders and surrounded by wonderful pine forest.