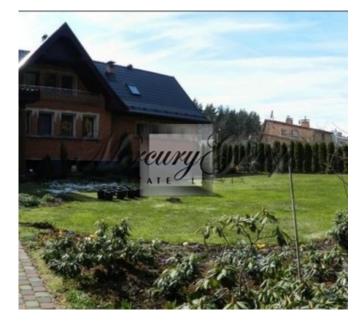

The house is located in Pinki (Piņķi) just 10-15 min drive from Riga and Jurmala, 15 min walking distance from forest lake.

Pinki is a 5-minute walk, with 'Maxima' supermarket, post office, bank, pharmacy, dentist, beauty salons, cafés and other local shops and businesses. Spice' shopping centre with bowling and entertainment complex is a 10-minute drive. Riga city centre is 15 minutes away. Pinki has a Latvian school, and the nearest Russian school is 'Evrika', a 5-minute drive. Nearby beaches and aquapark in Jurmala, Beberbeki Nature Park and Babite Lake. An immaculate and very spacious modern 4 bedroom family house. It has recently been built and very cleverly designed to the highest possible standard with well proportioned rooms and a fantastic living room and fireplace. The house has been built to a very high specification and provides excellent family orientated accommodation. Total land area 1200 m2. Outside there is an ample space for parking. The main area of garden lies to the rear of the property where there is a very well-maintained territory. It has a well nurtured private garden with well stocked borders and surrounded by wonderful pine forest.