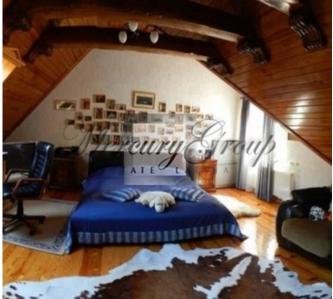

### Description

For sale is offered a spacious fundamental eco-friendly house with a total area 497 m2. The house has 4 spacious bedrooms, a central hall with stone fireplace, natural pine floors, grand oak staircase with a custom hand-forged iron stairway railing, SPA-center with swimming pool and a Russian sauna, a gym, a garage for two cars, workshop.

The house is located in Pinki (Piņķi) just 10-15 min drive from Riga and Jurmala, 15 min walking distance from forest lake.

Pinki is a 5-minute walk, with 'Maxima' supermarket, post office, bank, pharmacy, dentist, beauty salons, cafés and other local shops and businesses. Spice' shopping centre with bowling and entertainment complex is a 10-minute drive. Riga city centre is 15 minutes away. Pinki has a Latvian school, and the nearest Russian school is 'Evrika', a 5-minute drive. Nearby beaches and aquapark in Jurmala, Beberbeki Nature Park and Babite Lake. An immaculate and very spacious modern 4 bedroom family house. It has recently been built and very cleverly designed to the highest possible standard with well proportioned rooms and a fantastic living room and fireplace. The house has been built to a very high specification and provides excellent family orientated accommodation. Total land area 1200 m2. Outside there is an ample space for parking. The main area of garden lies to the rear of the property where there is a very well-maintained territory. It has a well nurtured private garden with well stocked borders and surrounded by wonderful pine forest.