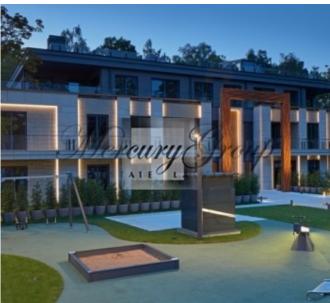

### Description

The price indicated in the announcement is current at the time of activation of the announcement, and can be changed by the seller at the time of receipt of the request.

We offer for sale new exclusive apartments in new brand apartment complex. The project is located in Dzintari, the very heart of Jurmala and close to the sea (1st line), pine wood, concert hall Dzintari, Jomas street with many cafes and restaurants.

A modern 3-storey building with lots of greenery and picturesque views of the Baltic Sea, the beach and pine forest. Closed project area, underground parking. The project provides apartments ranging in size from 67 m2 to 528.4 m2 (with spacious terraces on the top floor of the house), as well as 23 parking spaces, 14 utility rooms. There is an opportunity to purchase a parking place in an underground parking (30,000 euros) and storage space.