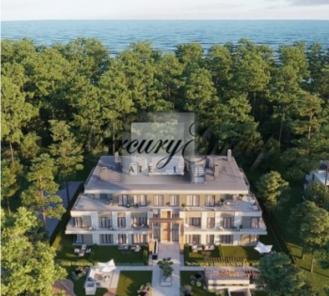

### Description

The price indicated in the announcement is current at the time of activation of the announcement, and can be changed by the seller at the time of receipt of the request.

We offer for sale new exclusive apartments in new brand apartment complex. The project is located in Dzintari, the very heart of Jurmala and close to the sea (1st line), pine wood, concert hall Dzintari, Jomas street with many cafes and restaurants.

The project has an unusual story: nostalgia for Latvia''s great time of the early 20th century with its economic growth and beautiful, bright people who lived at that time. So the idea arose to create a new reading of the famous Villa Benjamina and devote it to the great woman of Emilia Benjamin, the owner of Villa Milia.

A modern 3-storey building with lots of greenery and picturesque views of the Baltic Sea, the beach and pine forest. Closed project area, underground parking. The project provides apartments ranging in size from 67 m2 to 528.4 m2 (with spacious terraces on the top floor of the house), as well as 23 parking spaces, 14 utility rooms. There is an opportunity to purchase a parking place in an underground parking (30,000 euros) and storage space.