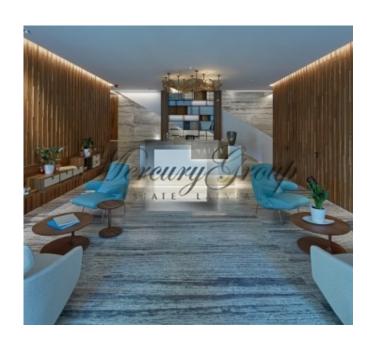

A modern 3-storey building with lots of greenery and picturesque views of the Baltic Sea, the beach and pine forest. Closed project area, underground parking. The project provides apartments ranging in size from 67 m2 to 528.4 m2 (with spacious terraces on the top floor of the house), as well as 23 parking spaces, 14 utility rooms. There is an opportunity to purchase a parking place in an underground parking (30,000 euros) and storage space.