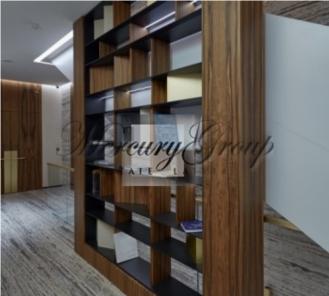

A modern 3-storey building with lots of greenery and picturesque views of the Baltic Sea, the beach and pine forest. Closed project area, underground parking. The project provides apartments ranging in size from 67 m2 to 528.4 m2 (with spacious terraces on the top floor of the house), as well as 23 parking spaces, 14 utility rooms. There is an opportunity to purchase a parking place in an underground parking (30,000 euros) and storage space.

Here is an information about the apartment, which is located in the building on the 1nd floor. The area of the apartment is 150,60 m2. Layout of the apartment: entrance hall, hall, living room with kitchen, 3 bedrooms, one of them with its own bathroom and dressing room, guest WC, utility room, bathroom.