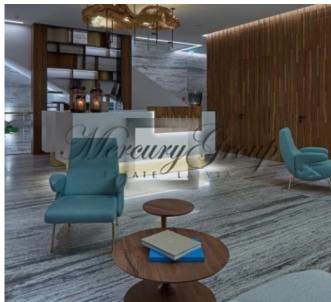

A modern 3-storey building with lots of greenery and picturesque views of the Baltic Sea, the beach and pine forest. Closed project area, underground parking. The project provides apartments ranging in size from 67 m2 to 528.4 m2 (with spacious terraces on the top floor of the house), as well as 23 parking spaces, 14 utility rooms. There is an opportunity to purchase a parking place in an underground parking (30,000 euros) and storage space.