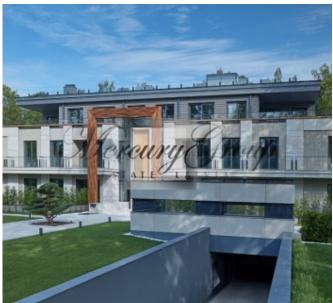

### Description

The price indicated in the announcement is current at the time of activation of the announcement, and can be changed by the seller at the time of receipt of the request.

We offer for sale new exclusive apartments in new brand apartment complex. The project is located in Dzintari, the very heart of Jurmala and close to the sea (1st line), pine wood, concert hall Dzintari, Jomas street with many cafes and restaurants.

A modern 3-storey building with lots of greenery and picturesque views of the Baltic Sea, the beach and pine forest. Closed project area, underground parking. The project provides apartments ranging in size from 67 m2 to 528.4 m2 (with spacious terraces on the top floor of the house), as well as 23 parking spaces, 14 utility rooms. There is an opportunity to purchase a parking place in an underground parking (30,000 euros) and storage space.