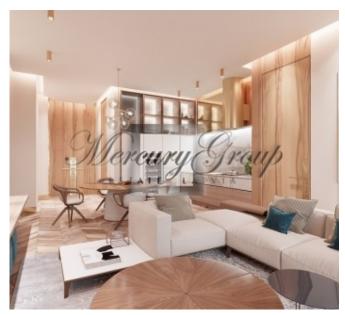

Here is an information about the apartment, which is located in the building on the 1nd floor. The area of the apartment is 150,60 m2. Layout of the apartment: entrance hall, hall, living room with kitchen, 3 bedrooms, one of them with its own bathroom and dressing room, guest WC, utility room, bathroom.

The cost of the apartment does not include decoration. At your request, our experts will develop for you an individual version of the interior and implement it.

Apartment plan in PDF application.

For more information on this offer and other apartments in this project, please contact us by phone or e-mail