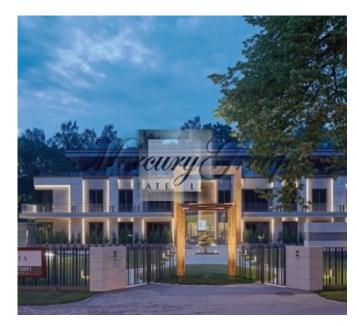

### Description

The price indicated in the announcement is current at the time of activation of the announcement, and can be changed by the seller at the time of receipt of the request.

We offer for sale new exclusive apartments in new brand apartment complex. The project is located in Dzintari, the very heart of Jurmala and close to the sea (1st line), pine wood, concert hall Dzintari, Jomas street with many cafes and restaurants.

A modern 3-storey building with lots of greenery and picturesque views of the Baltic Sea, the beach and pine forest. Closed project area, underground parking. The project provides apartments ranging in size from 67 m2 to 528.4 m2 (with spacious terraces on the top floor of the house), as well as 23 parking spaces, 14 utility rooms. There is an opportunity to purchase a parking place in an underground parking (30,000 euros) and storage space.