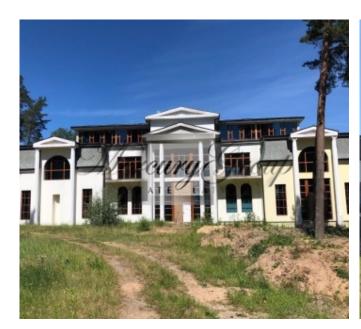

#### **Description**

For sale is offered unique property, that includes 8 000 m2 land plot and house with the ready modern reconstruction project.

After the reconstruction you will receive 1 300 m2 big house with the basement and garage (500 m2) and terraces ( 130 m2).

House have extraordinary views to the lake and surrounding forest.

Renovation project is completed and works might be started immedeately.