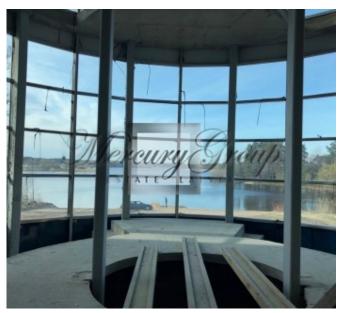

#### **Description**

For sale is offered unique property, that includes 8 000 m2 land plot and house with the ready modern reconstruction project.

After the reconstruction you will receive 1 300 m2 big house with the basement and garage (500 m2) and terraces ( 130 m2).

House have extraordinary views to the lake and surrounding forest.

Renovation project is completed and works might be started immedeately.