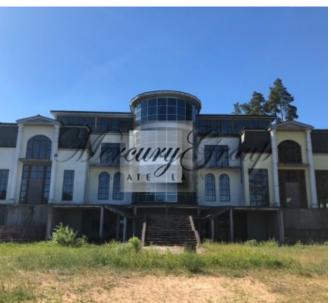

#### **Description**

For sale is offered unique property, that includes 8 000 m2 land plot and house with the ready modern reconstruction project.

After the reconstruction you will receive 1 300 m2 big house with the basement and garage (500 m2) and terraces ( 130 m2).

House have extraordinary views to the lake and surrounding forest.

Renovation project is completed and works might be started immedeately.