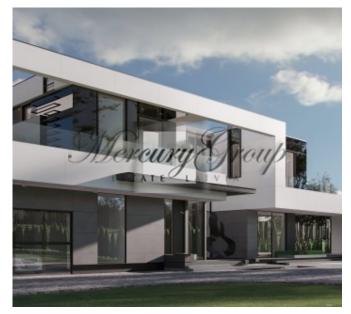

#### **Description**

For sale is offered unique property, that includes 8 000 m2 land plot and house with the ready modern reconstruction project.

After the reconstruction you will receive 1 300 m2 big house with the basement and garage (500 m2) and terraces ( 130 m2).

House have extraordinary views to the lake and surrounding forest.

Renovation project is completed and works might be started immedeately.