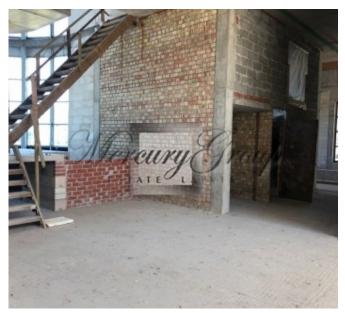

#### **Description**

For sale is offered unique property, that includes 8 000 m2 land plot and house with the ready modern reconstruction project.

After the reconstruction you will receive 1 300 m2 big house with the basement and garage (500 m2) and terraces ( 130 m2).

House have extraordinary views to the lake and surrounding forest.

Renovation project is completed and works might be started immedeately.