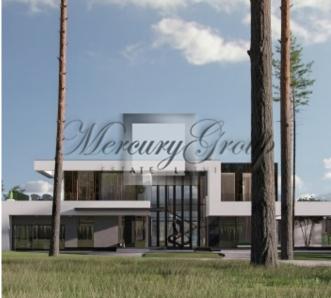

#### **Description**

For sale is offered unique property, that includes 8 000 m2 land plot and house with the ready modern reconstruction project.

After the reconstruction you will receive 1 300 m2 big house with the basement and garage (500 m2) and terraces ( 130 m2).

House have extraordinary views to the lake and surrounding forest.

Renovation project is completed and works might be started immedeately.