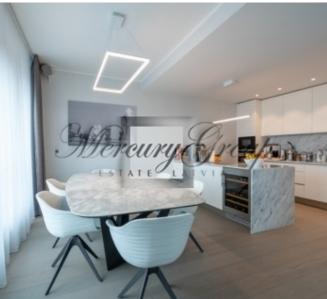

#### **Description**

We offer for sale an exclusive two-level apartment in a new project in Pardaugava.

24-storey house with an amazing panorama of Riga and a view of Jurmala. This is a convenient geographical location and daily comfort. The living area of the apartment is 148 m2, terrace - 55 m2 with a beautiful view of Riga.

For interior design were used finest materials and furnishings. There is a spacious living room, a kitchen with a dining area, on the second floor there are 2 bedrooms and 2 bathrooms. The kitchen is equipped with all necessary appliances.