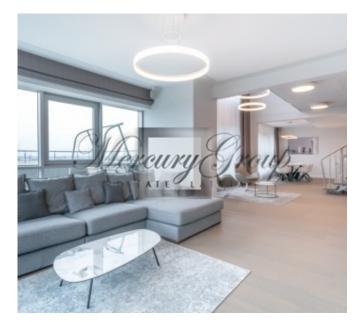

#### **Description**

We offer for sale an exclusive two-level apartment in a new project in Pardaugava.

24-storey house with an amazing panorama of Riga and a view of Jurmala. This is a convenient geographical location and daily comfort. The living area of the apartment is 148 m2, terrace - 55 m2 with a beautiful view of Riga.

For interior design were used finest materials and furnishings. There is a spacious living room, a kitchen with a dining area, on the second floor there are 2 bedrooms and 2 bathrooms. The kitchen is equipped with all necessary appliances.