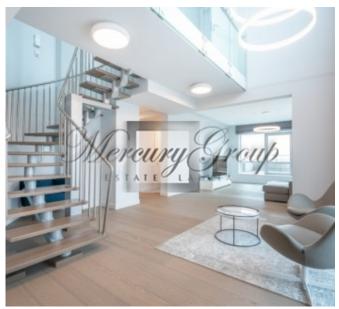

#### **Description**

We offer for sale an exclusive two-level apartment in a new project in Pardaugava.

24-storey house with an amazing panorama of Riga and a view of Jurmala. This is a convenient geographical location and daily comfort. The living area of the apartment is 148 m2, terrace - 55 m2 with a beautiful view of Riga.

For interior design were used finest materials and furnishings. There is a spacious living room, a kitchen with a dining area, on the second floor there are 2 bedrooms and 2 bathrooms. The kitchen is equipped with all necessary appliances.