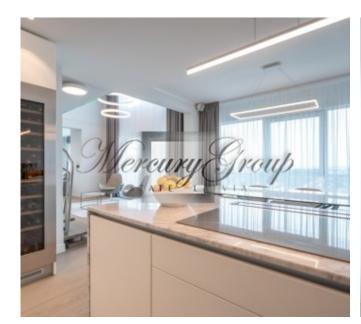

For interior design were used finest materials and furnishings. There is a spacious living room, a kitchen with a dining area, on the second floor there are 2 bedrooms and 2 bathrooms. The kitchen is equipped with all necessary appliances.