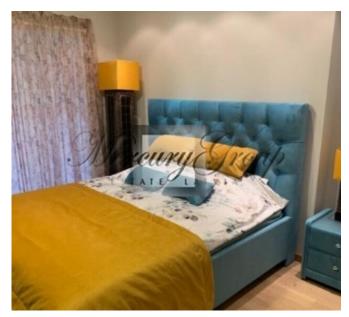

The apartment consists of a spacious living room, which is combined with a kitchen and access to a balcony, 2 bedrooms (currently both bedrooms have new double beds), a guest bathroom and a second bathroom with a bathroom. The total area of the apartment is 83 sq. m. The area of the balconies is 6.9 and 8.4 square meters. m.