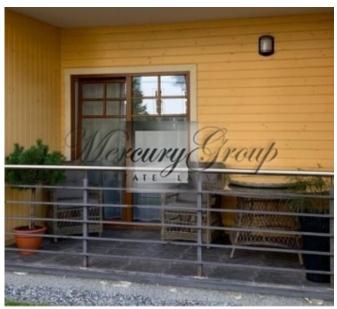

The apartment consists of a spacious living room, which is combined with a kitchen and access to a balcony, 2 bedrooms (currently both bedrooms have new double beds), a guest bathroom and a second bathroom with a bathroom. The total area of the apartment is 83 sq. m. The area of the balconies is 6.9 and 8.4 square meters. m.

Equipment: built-in kitchen, oven, dishwasher, built-in wardrobes, plumbing, floor heating in the bathroom, toilet, heated towel rail, washing machine, 2 balconies.

Characteristics of the building: architectural monument, coded entrance, ground parking for 1 parking space. Location: within walking distance of the sea (700 m). In the vicinity of the forest, park, river Lielupe', shops, cafes, railway station Bulduri'.