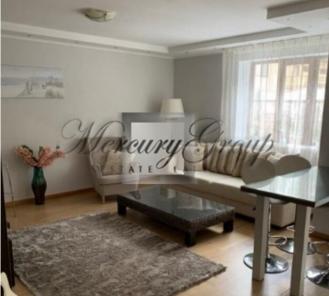

The apartment consists of a spacious living room, which is combined with a kitchen and access to a balcony, 2 bedrooms (currently both bedrooms have new double beds), a guest bathroom and a second bathroom with a bathroom. The total area of the apartment is 83 sq. m. The area of the balconies is 6.9 and 8.4 square meters. m.