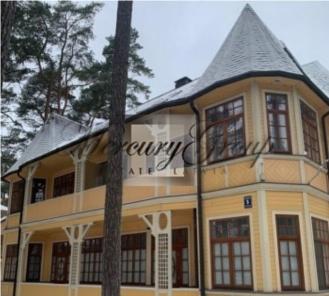

#### **Description**

We offer a cozy apartment in a private part of Jurmala

For connoisseurs of privacy, a cozy, bright apartment is for sale in the green part of Jurmala next to the national park. The apartment is bright and sunny, with a beautiful view of the landscaped area and the green area. The balconies offer a beautiful view of Jurmala pines and perennial arborvitae. The apartment is equipped with all necessary household appliances and devices for your comfortable stay.

Equipment: built-in kitchen, oven, dishwasher, built-in wardrobes, plumbing, floor heating in the bathroom, toilet, heated towel rail, washing machine, 2 balconies.

Characteristics of the building: architectural monument, coded entrance, ground parking for 1 parking space. Location: within walking distance of the sea (700 m). In the vicinity of the forest, park, river Lielupe', shops, cafes, railway station Bulduri'.