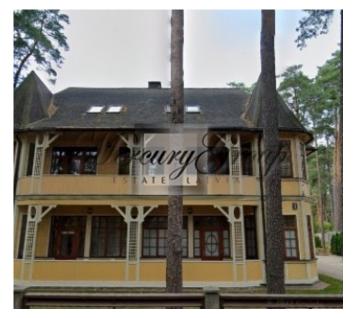

#### **Description**

We offer a cozy apartment in a private part of Jurmala

For connoisseurs of privacy, a cozy, bright apartment is for sale in the green part of Jurmala next to the national park. The apartment is bright and sunny, with a beautiful view of the landscaped area and the green area. The balconies offer a beautiful view of Jurmala pines and perennial arborvitae. The apartment is equipped with all necessary household appliances and devices for your comfortable stay.

Equipment: built-in kitchen, oven, dishwasher, built-in wardrobes, plumbing, floor heating in the bathroom, toilet, heated towel rail, washing machine, 2 balconies.

Characteristics of the building: architectural monument, coded entrance, ground parking for 1 parking space. Location: within walking distance of the sea (700 m). In the vicinity of the forest, park, river Lielupe', shops, cafes, railway station Bulduri'.

Security: alarm, closed yard, video surveillance, the house is equipped with fire and burglar alarms.

This year, the entire building was refurbished.