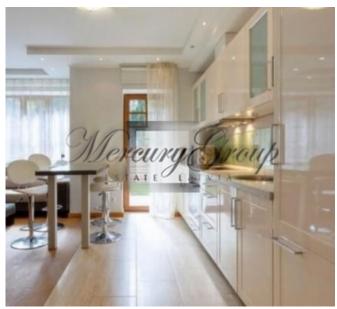

The apartment consists of a spacious living room, which is combined with a kitchen and access to a balcony, 2 bedrooms (currently both bedrooms have new double beds), a guest bathroom and a second bathroom with a bathroom. The total area of the apartment is 83 sq. m. The area of the balconies is 6.9 and 8.4 square meters. m.

Equipment: built-in kitchen, oven, dishwasher, built-in wardrobes, plumbing, floor heating in the bathroom, toilet, heated towel rail, washing machine, 2 balconies.

Characteristics of the building: architectural monument, coded entrance, ground parking for 1 parking space. Location: within walking distance of the sea (700 m). In the vicinity of the forest, park, river Lielupe', shops, cafes, railway station Bulduri'.