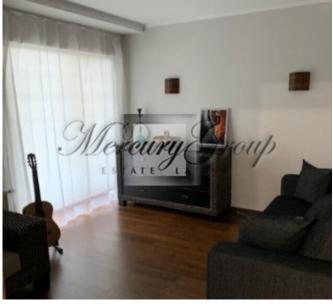

The apartment consists of a spacious living room, which is combined with a kitchen and access to a balcony, 2 bedrooms (currently both bedrooms have new double beds), a guest bathroom and a second bathroom with a bathroom. The total area of the apartment is 83 sq. m. The area of the balconies is 6.9 and 8.4 square meters. m.