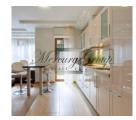

The apartment consists of a spacious living room, which is combined with a kitchen and access to a balcony, 2 bedrooms (currently both bedrooms have new double beds), a guest bathroom and a second bathroom with a bathroom. The total area of the apartment is 83 sq. m. The area of the balconies is 6.9 and 8.4 square meters. m.

Equipment: built-in kitchen, oven, dishwasher, built-in wardrobes, plumbing, floor heating in the bathroom, toilet, heated towel rail, washing machine, 2 balconies.

Characteristics of the building: architectural monument, coded entrance, ground parking for 1 parking space. Location: within walking distance of the sea (700 m). In the vicinity of the forest, park, river Lielupe', shops, cafes, railway station Bulduri'.