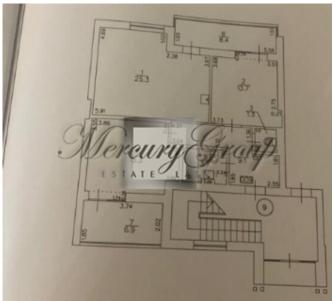

The apartment consists of a spacious living room, which is combined with a kitchen and access to a balcony, 2 bedrooms (currently both bedrooms have new double beds), a guest bathroom and a second bathroom with a bathroom. The total area of the apartment is 83 sq. m. The area of the balconies is 6.9 and 8.4 square meters. m.

Equipment: built-in kitchen, oven, dishwasher, built-in wardrobes, plumbing, floor heating in the bathroom, toilet, heated towel rail, washing machine, 2 balconies.

Characteristics of the building: architectural monument, coded entrance, ground parking for 1 parking space. Location: within walking distance of the sea (700 m). In the vicinity of the forest, park, river Lielupe', shops, cafes, railway station Bulduri'.