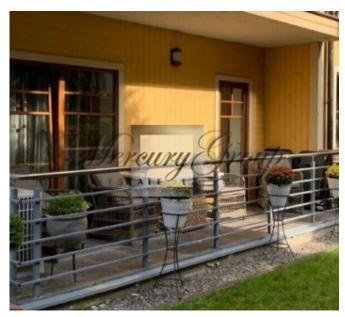

The apartment consists of a spacious living room, which is combined with a kitchen and access to a balcony, 2 bedrooms (currently both bedrooms have new double beds), a guest bathroom and a second bathroom with a bathroom. The total area of the apartment is 83 sq. m. The area of the balconies is 6.9 and 8.4 square meters. m.

Equipment: built-in kitchen, oven, dishwasher, built-in wardrobes, plumbing, floor heating in the bathroom, toilet, heated towel rail, washing machine, 2 balconies.

Characteristics of the building: architectural monument, coded entrance, ground parking for 1 parking space. Location: within walking distance of the sea (700 m). In the vicinity of the forest, park, river Lielupe', shops, cafes, railway station Bulduri'.