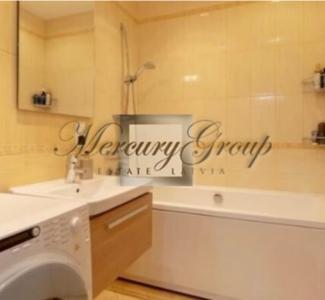

The apartment consists of a spacious living room, which is combined with a kitchen and access to a balcony, 2 bedrooms (currently both bedrooms have new double beds), a guest bathroom and a second bathroom with a bathroom. The total area of the apartment is 83 sq. m. The area of the balconies is 6.9 and 8.4 square meters. m.

Equipment: built-in kitchen, oven, dishwasher, built-in wardrobes, plumbing, floor heating in the bathroom, toilet, heated towel rail, washing machine, 2 balconies.

Characteristics of the building: architectural monument, coded entrance, ground parking for 1 parking space. Location: within walking distance of the sea (700 m). In the vicinity of the forest, park, river Lielupe', shops, cafes, railway station Bulduri'.