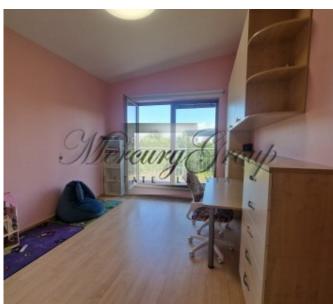

Ground floor: entrance hall, kitcehn with a spacious living room, bathroom, utility room and terrace; second floor: 3 bedrooms, hall and 2 bathroom with a bath and shower, balcony and walk on closet;

The townhouse is equipped with high quality kitchen equipment, and built-in appliances (dishwasher, fridge, stove, oven and extractor). The 2 bathrooms are fully equipped and have heated floors. Lights, built-in wardrobe and curtains are installed throughout the townhouse. Landscaped cosy garden will be a great place for your BBQ parties. The townhouse can be fully furnished for additional price.