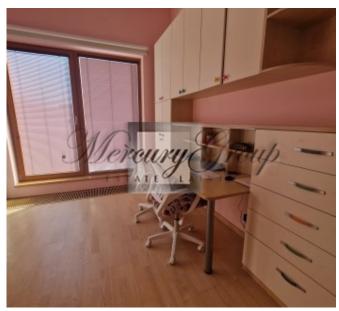

Ground floor: entrance hall, kitcehn with a spacious living room, bathroom, utility room and terrace; second floor: 3 bedrooms, hall and 2 bathroom with a bath and shower, balcony and walk on closet;

The townhouse is equipped with high quality kitchen equipment, and built-in appliances (dishwasher, fridge, stove, oven and extractor). The 2 bathrooms are fully equipped and have heated floors. Lights, built-in wardrobe and curtains are installed throughout the townhouse. Landscaped cosy garden will be a great place for your BBQ parties. The townhouse can be fully furnished for additional price.