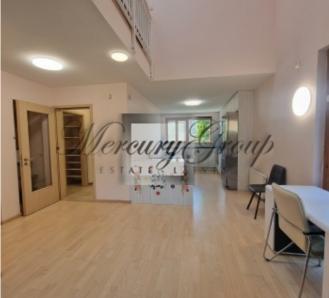

Ground floor: entrance hall, kitcehn with a spacious living room, bathroom, utility room and terrace; second floor: 3 bedrooms, hall and 2 bathroom with a bath and shower, balcony and walk on closet;

The townhouse is equipped with high quality kitchen equipment, and built-in appliances (dishwasher, fridge, stove, oven and extractor). The 2 bathrooms are fully equipped and have heated floors. Lights, built-in wardrobe and curtains are installed throughout the townhouse. Landscaped cosy garden will be a great place for your BBQ parties. The townhouse can be fully furnished for additional price.