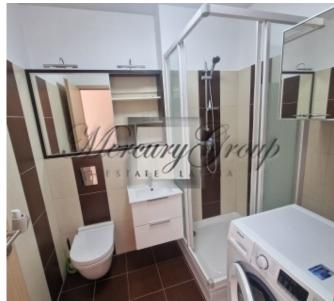

Ground floor: entrance hall, kitcehn with a spacious living room, bathroom, utility room and terrace; second floor: 3 bedrooms, hall and 2 bathroom with a bath and shower, balcony and walk on closet;

The townhouse is equipped with high quality kitchen equipment, and built-in appliances (dishwasher, fridge, stove, oven and extractor). The 2 bathrooms are fully equipped and have heated floors. Lights, built-in wardrobe and curtains are installed throughout the townhouse. Landscaped cosy garden will be a great place for your BBQ parties. The townhouse can be fully furnished for additional price.