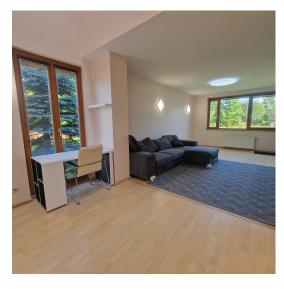

Ground floor: entrance hall, kitcehn with a spacious living room, bathroom, utility room and terrace; second floor: 3 bedrooms, hall and 2 bathroom with a bath and shower, balcony and walk on closet;

The townhouse is equipped with high quality kitchen equipment, and built-in appliances (dishwasher, fridge, stove, oven and extractor). The 2 bathrooms are fully equipped and have heated floors. Lights, built-in wardrobe and curtains are installed throughout the townhouse. Landscaped cosy garden will be a great place for your BBQ parties. The townhouse can be fully furnished for additional price.