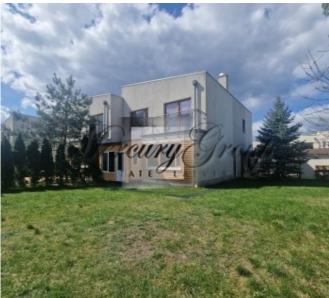

ID code: 21320

Location: Riga district / Pinki / Saliena

village / Sloku **Private houses** House type: **Detached house** 

Rooms: 4 Floor: -/2

Type:

Size: 163.50 m<sup>2</sup> 520.00 m<sup>2</sup> Land area:

#### Description

For sale a wonderful modern townhouse in the village Saliena. Quiet, comfortable, lived-in village on the edge of the forest. Today in Saliena lives more than 200 Russian-speaking and English-speaking families. Those who prefer a more private life, and dreams of their own home with a garden and playground for recreation. A well-developed infrastructure: International School - 300 m, high school and community center (yoga, art and dance classes) 500 m, music school 400 m, shops 450 m, swimming pool, ice hall with a restaurant and spa, golf complex, skate park and roller skates 500 m, and other. Centre of Riga 14 km, the airport 8 km, water park 3km, 5km Jurmala.

The house has a text for two cars, garden and a private courtyard where you can arrange recreation area.