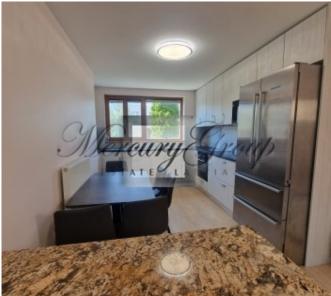

Ground floor: entrance hall, kitcehn with a spacious living room, bathroom, utility room and terrace; second floor: 3 bedrooms, hall and 2 bathroom with a bath and shower, balcony and walk on closet;

The townhouse is equipped with high quality kitchen equipment, and built-in appliances (dishwasher, fridge, stove, oven and extractor). The 2 bathrooms are fully equipped and have heated floors. Lights, built-in wardrobe and curtains are installed throughout the townhouse. Landscaped cosy garden will be a great place for your BBQ parties. The townhouse can be fully furnished for additional price.