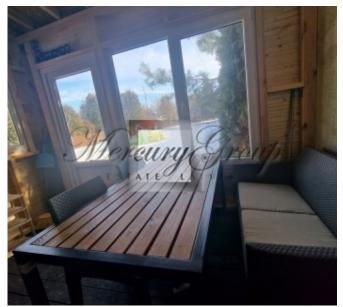

Ground floor: entrance hall, kitcehn with a spacious living room, bathroom, utility room and terrace; second floor: 3 bedrooms, hall and 2 bathroom with a bath and shower, balcony and walk on closet;

The townhouse is equipped with high quality kitchen equipment, and built-in appliances (dishwasher, fridge, stove, oven and extractor). The 2 bathrooms are fully equipped and have heated floors. Lights, built-in wardrobe and curtains are installed throughout the townhouse. Landscaped cosy garden will be a great place for your BBQ parties. The townhouse can be fully furnished for additional price.

The house has a text for two cars, garden and a private courtyard where you can arrange recreation area.