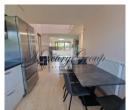

Ground floor: entrance hall, kitcehn with a spacious living room, bathroom, utility room and terrace; second floor: 3 bedrooms, hall and 2 bathroom with a bath and shower, balcony and walk on closet;

The townhouse is equipped with high quality kitchen equipment, and built-in appliances (dishwasher, fridge, stove, oven and extractor). The 2 bathrooms are fully equipped and have heated floors. Lights, built-in wardrobe and curtains are installed throughout the townhouse. Landscaped cosy garden will be a great place for your BBQ parties. The townhouse can be fully furnished for additional price.