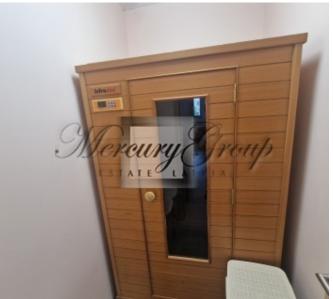

Ground floor: entrance hall, kitcehn with a spacious living room, bathroom, utility room and terrace; second floor: 3 bedrooms, hall and 2 bathroom with a bath and shower, balcony and walk on closet;

The townhouse is equipped with high quality kitchen equipment, and built-in appliances (dishwasher, fridge, stove, oven and extractor). The 2 bathrooms are fully equipped and have heated floors. Lights, built-in wardrobe and curtains are installed throughout the townhouse. Landscaped cosy garden will be a great place for your BBQ parties. The townhouse can be fully furnished for additional price.