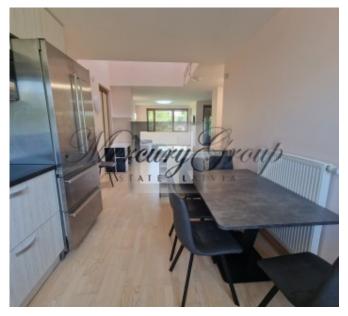

Ground floor: entrance hall, kitcehn with a spacious living room, bathroom, utility room and terrace; second floor: 3 bedrooms, hall and 2 bathroom with a bath and shower, balcony and walk on closet;

The townhouse is equipped with high quality kitchen equipment, and built-in appliances (dishwasher, fridge, stove, oven and extractor). The 2 bathrooms are fully equipped and have heated floors. Lights, built-in wardrobe and curtains are installed throughout the townhouse. Landscaped cosy garden will be a great place for your BBQ parties. The townhouse can be fully furnished for additional price.