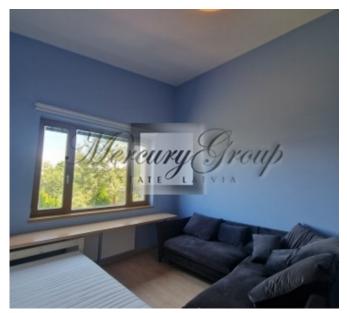

Ground floor: entrance hall, kitcehn with a spacious living room, bathroom, utility room and terrace; second floor: 3 bedrooms, hall and 2 bathroom with a bath and shower, balcony and walk on closet;

The townhouse is equipped with high quality kitchen equipment, and built-in appliances (dishwasher, fridge, stove, oven and extractor). The 2 bathrooms are fully equipped and have heated floors. Lights, built-in wardrobe and curtains are installed throughout the townhouse. Landscaped cosy garden will be a great place for your BBQ parties. The townhouse can be fully furnished for additional price.