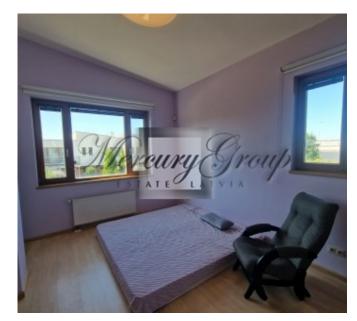

Ground floor: entrance hall, kitcehn with a spacious living room, bathroom, utility room and terrace; second floor: 3 bedrooms, hall and 2 bathroom with a bath and shower, balcony and walk on closet;

The townhouse is equipped with high quality kitchen equipment, and built-in appliances (dishwasher, fridge, stove, oven and extractor). The 2 bathrooms are fully equipped and have heated floors. Lights, built-in wardrobe and curtains are installed throughout the townhouse. Landscaped cosy garden will be a great place for your BBQ parties. The townhouse can be fully furnished for additional price.