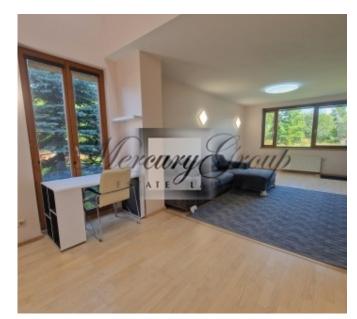

Ground floor: entrance hall, kitcehn with a spacious living room, bathroom, utility room and terrace; second floor: 3 bedrooms, hall and 2 bathroom with a bath and shower, balcony and walk on closet;

The townhouse is equipped with high quality kitchen equipment, and built-in appliances (dishwasher, fridge, stove, oven and extractor). The 2 bathrooms are fully equipped and have heated floors. Lights, built-in wardrobe and curtains are installed throughout the townhouse. Landscaped cosy garden will be a great place for your BBQ parties. The townhouse can be fully furnished for additional price.