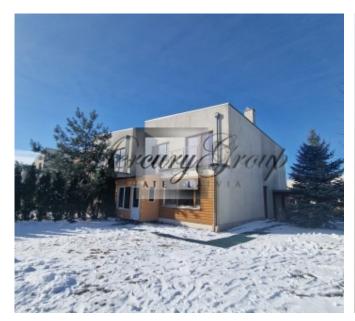

ID code: 21320

Location: Riga district / Pinki / Saliena

village / Sloku **Private houses** House type: **Detached house** 

Rooms: 4 Floor: -/2

Type:

Size: 163.50 m<sup>2</sup> 520.00 m<sup>2</sup> Land area:

#### Description

For sale a wonderful modern townhouse in the village Saliena. Quiet, comfortable, lived-in village on the edge of the forest. Today in Saliena lives more than 200 Russian-speaking and English-speaking families. Those who prefer a more private life, and dreams of their own home with a garden and playground for recreation. A well-developed infrastructure: International School - 300 m, high school and community center (yoga, art and dance classes) 500 m, music school 400 m, shops 450 m, swimming pool, ice hall with a restaurant and spa, golf complex, skate park and roller skates 500 m, and other. Centre of Riga 14 km, the airport 8 km, water park 3km, 5km Jurmala.