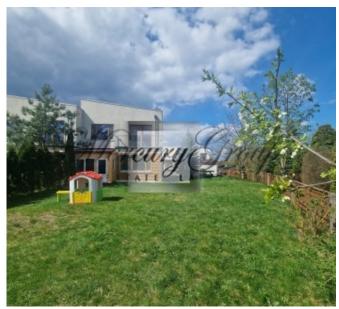

Ground floor: entrance hall, kitcehn with a spacious living room, bathroom, utility room and terrace; second floor: 3 bedrooms, hall and 2 bathroom with a bath and shower, balcony and walk on closet;

The townhouse is equipped with high quality kitchen equipment, and built-in appliances (dishwasher, fridge, stove, oven and extractor). The 2 bathrooms are fully equipped and have heated floors. Lights, built-in wardrobe and curtains are installed throughout the townhouse. Landscaped cosy garden will be a great place for your BBQ parties. The townhouse can be fully furnished for additional price.

The house has a text for two cars, garden and a private courtyard where you can arrange recreation area.