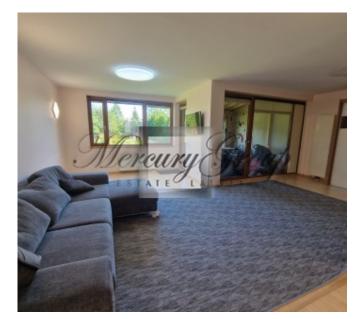

Ground floor: entrance hall, kitcehn with a spacious living room, bathroom, utility room and terrace; second floor: 3 bedrooms, hall and 2 bathroom with a bath and shower, balcony and walk on closet;

The townhouse is equipped with high quality kitchen equipment, and built-in appliances (dishwasher, fridge, stove, oven and extractor). The 2 bathrooms are fully equipped and have heated floors. Lights, built-in wardrobe and curtains are installed throughout the townhouse. Landscaped cosy garden will be a great place for your BBQ parties. The townhouse can be fully furnished for additional price.