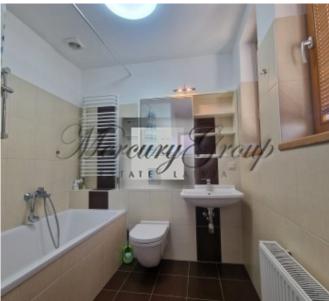

Ground floor: entrance hall, kitcehn with a spacious living room, bathroom, utility room and terrace; second floor: 3 bedrooms, hall and 2 bathroom with a bath and shower, balcony and walk on closet;

The townhouse is equipped with high quality kitchen equipment, and built-in appliances (dishwasher, fridge, stove, oven and extractor). The 2 bathrooms are fully equipped and have heated floors. Lights, built-in wardrobe and curtains are installed throughout the townhouse. Landscaped cosy garden will be a great place for your BBQ parties. The townhouse can be fully furnished for additional price.