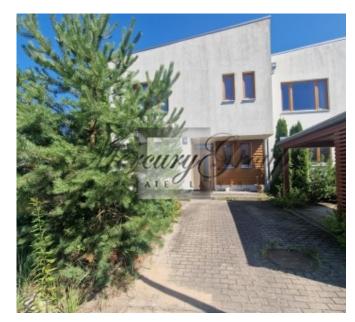

ID code: 21320

Location: Riga district / Pinki / Saliena

village / Sloku **Private houses** House type: **Detached house** 

Rooms: 4 Floor: -/2

Type:

Size: 163.50 m<sup>2</sup> 520.00 m<sup>2</sup> Land area:

#### Description

For sale a wonderful modern townhouse in the village Saliena. Quiet, comfortable, lived-in village on the edge of the forest. Today in Saliena lives more than 200 Russian-speaking and English-speaking families. Those who prefer a more private life, and dreams of their own home with a garden and playground for recreation. A well-developed infrastructure: International School - 300 m, high school and community center (yoga, art and dance classes) 500 m, music school 400 m, shops 450 m, swimming pool, ice hall with a restaurant and spa, golf complex, skate park and roller skates 500 m, and other. Centre of Riga 14 km, the airport 8 km, water park 3km, 5km Jurmala.

The house has a text for two cars, garden and a private courtyard where you can arrange recreation area.