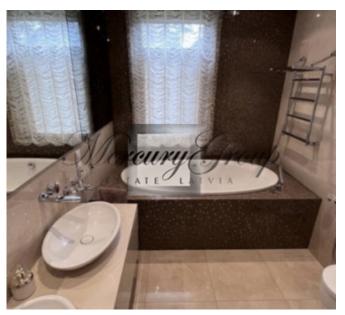

### By planning:

On the ground floor there is a spacious hall, a guest bathroom, a utility room, a spacious living room with a fireplace combined with a kitchen and access to the terrace.

On the second floor there are two separate bedrooms with their own bathroom, shower and bath, with access to a balcony, built-in wardrobes and a dressing room.