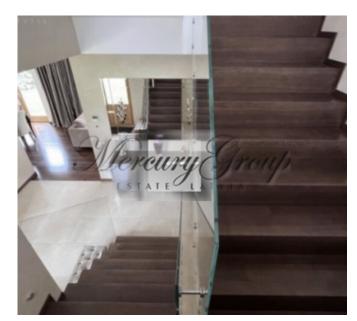

### By planning:

On the ground floor there is a spacious hall, a guest bathroom, a utility room, a spacious living room with a fireplace combined with a kitchen and access to the terrace.

On the second floor there are two separate bedrooms with their own bathroom, shower and bath, with access to a balcony, built-in wardrobes and a dressing room.