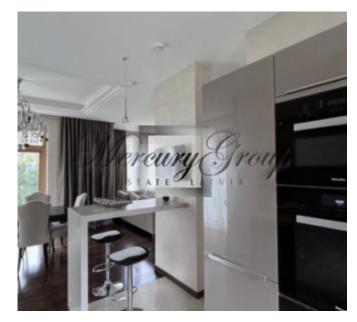

### By planning:

On the ground floor there is a spacious hall, a guest bathroom, a utility room, a spacious living room with a fireplace combined with a kitchen and access to the terrace.

On the second floor there are two separate bedrooms with their own bathroom, shower and bath, with access to a balcony, built-in wardrobes and a dressing room.