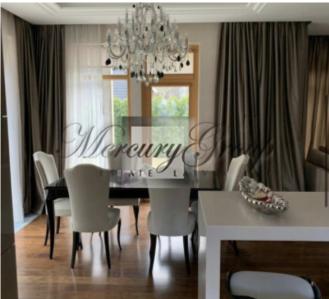

### By planning:

On the ground floor there is a spacious hall, a guest bathroom, a utility room, a spacious living room with a fireplace combined with a kitchen and access to the terrace.

On the second floor there are two separate bedrooms with their own bathroom, shower and bath, with access to a balcony, built-in wardrobes and a dressing room.