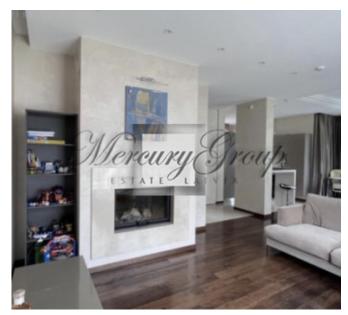

### By planning:

On the ground floor there is a spacious hall, a guest bathroom, a utility room, a spacious living room with a fireplace combined with a kitchen and access to the terrace.

On the second floor there are two separate bedrooms with their own bathroom, shower and bath, with access to a balcony, built-in wardrobes and a dressing room.