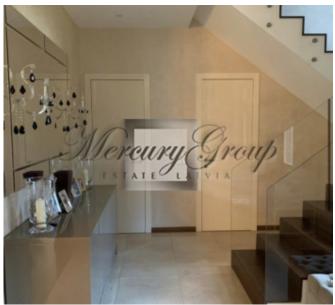

### By planning:

On the ground floor there is a spacious hall, a guest bathroom, a utility room, a spacious living room with a fireplace combined with a kitchen and access to the terrace.

On the second floor there are two separate bedrooms with their own bathroom, shower and bath, with access to a balcony, built-in wardrobes and a dressing room.