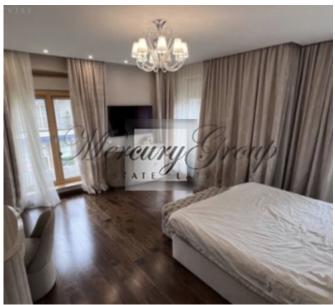

### By planning:

On the ground floor there is a spacious hall, a guest bathroom, a utility room, a spacious living room with a fireplace combined with a kitchen and access to the terrace.

On the second floor there are two separate bedrooms with their own bathroom, shower and bath, with access to a balcony, built-in wardrobes and a dressing room.

On the third floor there is an isolated bedroom with access to a spacious terrace, a sauna and a separate bathroom with a shower.