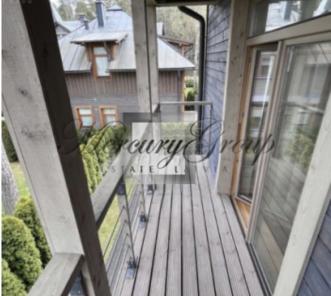

### By planning:

On the ground floor there is a spacious hall, a guest bathroom, a utility room, a spacious living room with a fireplace combined with a kitchen and access to the terrace.

On the second floor there are two separate bedrooms with their own bathroom, shower and bath, with access to a balcony, built-in wardrobes and a dressing room.

On the third floor there is an isolated bedroom with access to a spacious terrace, a sauna and a separate bathroom with a shower.