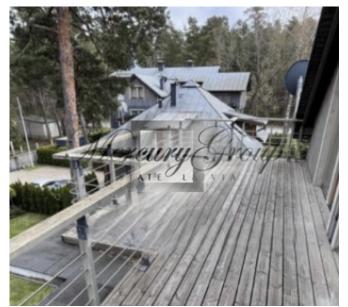

### By planning:

On the ground floor there is a spacious hall, a guest bathroom, a utility room, a spacious living room with a fireplace combined with a kitchen and access to the terrace.

On the second floor there are two separate bedrooms with their own bathroom, shower and bath, with access to a balcony, built-in wardrobes and a dressing room.