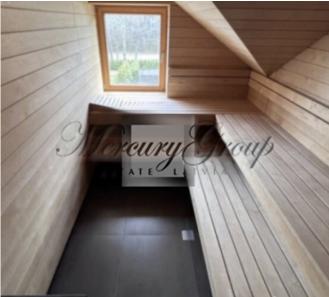

On the third floor there is an isolated bedroom with access to a spacious terrace, a sauna and a separate bathroom with a shower.