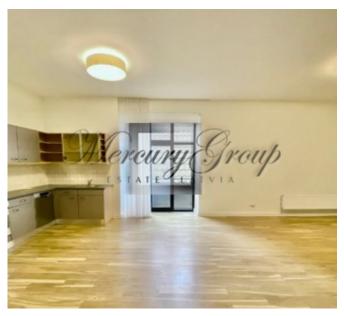

The Building has 24/7 on-site security and a relaxation room with a sauna for tenants.

The property managers are reliable and responsive.

Apartment nr. 4 is located on the 2nd floor with an elevator. It is quiet as it faces the interior courtyard and the neighboring courtyard. The apartment has hardwood floors. Two bedrooms, two full bathrooms, washing machine and dryer, large open-concept kitchen and living room. A/c in both bedrooms (enough to cool entire apt.).