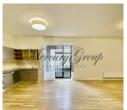

The Building has 24/7 on-site security and a relaxation room with a sauna for tenants.

The property managers are reliable and responsive.

Apartment nr. 4 is located on the 2nd floor with an elevator. It is quiet as it faces the interior courtyard and the neighboring courtyard. The apartment has hardwood floors. Two bedrooms, two full bathrooms, washing machine and dryer, large open-concept kitchen and living room. A/c in both bedrooms (enough to cool entire apt.).

The unit is offered partly unfurnished; however, additional basic furnishings can be provided for an additional 60 € per month. The landlord can also arrange a paid parking spot nearby.

RENT: 825€ per month (VAT not charged to private persons)