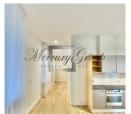

The Building has 24/7 on-site security and a relaxation room with a sauna for tenants.

The property managers are reliable and responsive.

Apartment nr. 4 is located on the 2nd floor with an elevator. It is quiet as it faces the interior courtyard and the neighboring courtyard. The apartment has hardwood floors. Two bedrooms, two full bathrooms, washing machine and dryer, large open-concept kitchen and living room. A/c in both bedrooms (enough to cool entire apt.).

The unit is offered partly unfurnished; however, additional basic furnishings can be provided for an additional 60 € per month. The landlord can also arrange a paid parking spot nearby.

RENT: 825€ per month (VAT not charged to private persons)