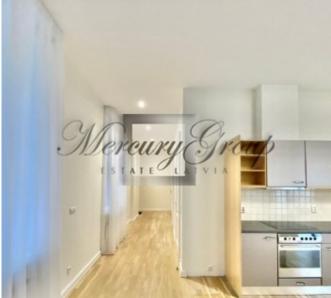

The Building has 24/7 on-site security and a relaxation room with a sauna for tenants.

The property managers are reliable and responsive.

Apartment nr. 4 is located on the 2nd floor with an elevator. It is quiet as it faces the interior courtyard and the neighboring courtyard. The apartment has hardwood floors. Two bedrooms, two full bathrooms, washing machine and dryer, large open-concept kitchen and living room. A/c in both bedrooms (enough to cool entire apt.).