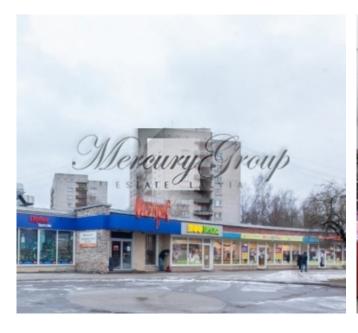

### **Description**

Commercial premises in an excellent location - Jugla, in the alley of shops. The premises have a wide range of uses - shop, salon, cafe, etc. 81 sq.m. large rooms have large facade windows that attract visitors. There is a water outlet and WC. Additional tennant's expenses - management fees (1.6 EUR sq.m.), utilities, operating expenses (water outlet rent 16.50 EUR sq.m.). The premises are available for viewing. It is equipped as a zoo shop at the moment.