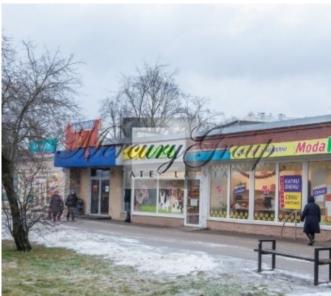

### **Description**

Commercial premises in an excellent location - Jugla, in the alley of shops. The premises have a wide range of uses - shop, salon, cafe, etc. 81 sq.m. large rooms have large facade windows that attract visitors. There is a water outlet and WC. Additional tennant's expenses - management fees (1.6 EUR sq.m.), utilities, operating expenses (water outlet rent 16.50 EUR sq.m.). The premises are available for viewing. It is equipped as a zoo shop at the moment.