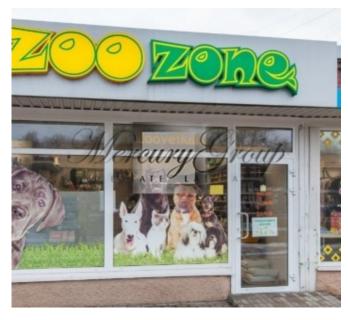

### **Description**

Commercial premises in an excellent location - Jugla, in the alley of shops. The premises have a wide range of uses - shop, salon, cafe, etc. 81 sq.m. large rooms have large facade windows that attract visitors. There is a water outlet and WC. Additional tennant's expenses - management fees (1.6 EUR sq.m.), utilities, operating expenses (water outlet rent 16.50 EUR sq.m.). The premises are available for viewing. It is equipped as a zoo shop at the moment.