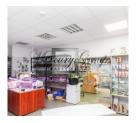

### **Description**

Commercial premises in an excellent location - Jugla, in the alley of shops. The premises have a wide range of uses - shop, salon, cafe, etc. 81 sq.m. large rooms have large facade windows that attract visitors. There is a water outlet and WC. Additional tennant's expenses - management fees (1.6 EUR sq.m.), utilities, operating expenses (water outlet rent 16.50 EUR sq.m.). The premises are available for viewing. It is equipped as a zoo shop at the moment.