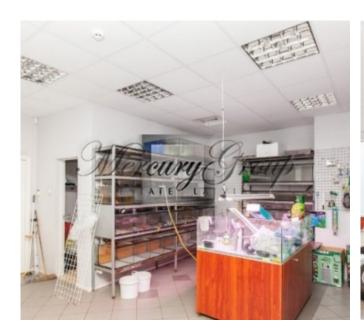

### **Description**

Commercial premises in an excellent location - Jugla, in the alley of shops. The premises have a wide range of uses - shop, salon, cafe, etc. 81 sq.m. large rooms have large facade windows that attract visitors. There is a water outlet and WC. Additional tennant's expenses - management fees (1.6 EUR sq.m.), utilities, operating expenses (water outlet rent 16.50 EUR sq.m.). The premises are available for viewing. It is equipped as a zoo shop at the moment.