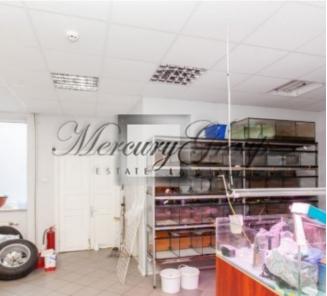

### **Description**

Commercial premises in an excellent location - Jugla, in the alley of shops. The premises have a wide range of uses - shop, salon, cafe, etc. 81 sq.m. large rooms have large facade windows that attract visitors. There is a water outlet and WC. Additional tennant's expenses - management fees (1.6 EUR sq.m.), utilities, operating expenses (water outlet rent 16.50 EUR sq.m.). The premises are available for viewing. It is equipped as a zoo shop at the moment.