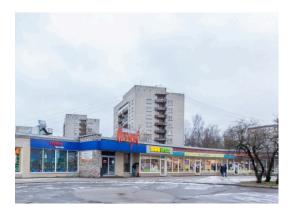

### **Description**

Commercial premises in an excellent location - Jugla, in the alley of shops. The premises have a wide range of uses - shop, salon, cafe, etc. 81 sq.m. large rooms have large facade windows that attract visitors. There is a water outlet and WC. Additional tennant's expenses - management fees (1.6 EUR sq.m.), utilities, operating expenses (water outlet rent 16.50 EUR sq.m.). The premises are available for viewing. It is equipped as a zoo shop at the moment.