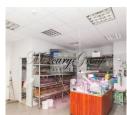

### **Description**

Commercial premises in an excellent location - Jugla, in the alley of shops. The premises have a wide range of uses - shop, salon, cafe, etc. 81 sq.m. large rooms have large facade windows that attract visitors. There is a water outlet and WC. Additional tennant's expenses - management fees (1.6 EUR sq.m.), utilities, operating expenses (water outlet rent 16.50 EUR sq.m.). The premises are available for viewing. It is equipped as a zoo shop at the moment.