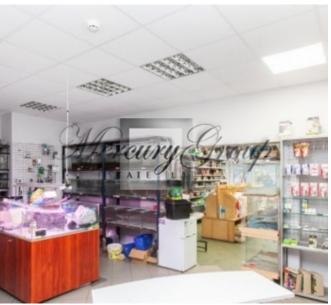

### **Description**

Commercial premises in an excellent location - Jugla, in the alley of shops. The premises have a wide range of uses - shop, salon, cafe, etc. 81 sq.m. large rooms have large facade windows that attract visitors. There is a water outlet and WC. Additional tennant's expenses - management fees (1.6 EUR sq.m.), utilities, operating expenses (water outlet rent 16.50 EUR sq.m.). The premises are available for viewing. It is equipped as a zoo shop at the moment.