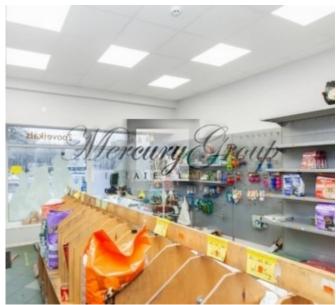

### **Description**

Commercial premises in an excellent location - Jugla, in the alley of shops. The premises have a wide range of uses - shop, salon, cafe, etc. 81 sq.m. large rooms have large facade windows that attract visitors. There is a water outlet and WC. Additional tennant's expenses - management fees (1.6 EUR sq.m.), utilities, operating expenses (water outlet rent 16.50 EUR sq.m.). The premises are available for viewing. It is equipped as a zoo shop at the moment.