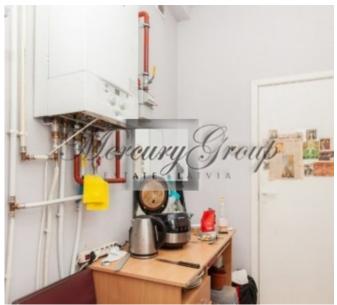

### **Description**

Commercial premises in an excellent location - Jugla, in the alley of shops. The premises have a wide range of uses - shop, salon, cafe, etc. 81 sq.m. large rooms have large facade windows that attract visitors. There is a water outlet and WC. Additional tennant's expenses - management fees (1.6 EUR sq.m.), utilities, operating expenses (water outlet rent 16.50 EUR sq.m.). The premises are available for viewing. It is equipped as a zoo shop at the moment.