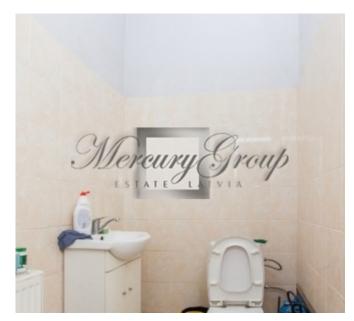

### **Description**

Commercial premises in an excellent location - Jugla, in the alley of shops. The premises have a wide range of uses - shop, salon, cafe, etc. 81 sq.m. large rooms have large facade windows that attract visitors. There is a water outlet and WC. Additional tennant's expenses - management fees (1.6 EUR sq.m.), utilities, operating expenses (water outlet rent 16.50 EUR sq.m.). The premises are available for viewing. It is equipped as a zoo shop at the moment.