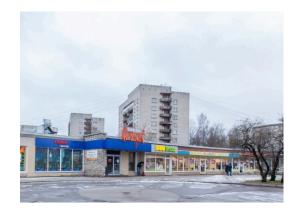

## ID: 21413 WWW.ESTATELATVIA.COM TEL./VIBER/WHATSAPP: +37127788866

ID code: 21413 Location: Riga / Jugla / Brivibas gatve (Jugla) **Commercial premises** Type: Historical building House type: Floor: 1/1 81.00 m<sup>2</sup> Size: Internet: Yes Parking: Yes Price: Long term rent: 1 337 EUR

## Description

Commercial premises in an excellent location - Jugla, in the alley of shops. The premises have a wide range of uses shop, salon, cafe, etc. 81 sq.m. large rooms have large facade windows that attract visitors. There is a water outlet and WC. Additional tennant's expenses - management fees (1.6 EUR sq.m.), utilities, operating expenses (water outlet rent 16.50 EUR sq.m.). The premises are available for viewing. It is equipped as a zoo shop at the moment.