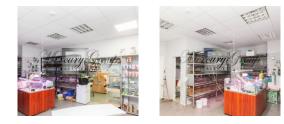

## Description

Commercial premises in an excellent location - Jugla, in the alley of shops. The premises have a wide range of uses shop, salon, cafe, etc. 81 sq.m. large rooms have large facade windows that attract visitors. There is a water outlet and WC. Additional tennant's expenses - management fees (1.6 EUR sq.m.), utilities, operating expenses (water outlet rent 16.50 EUR sq.m.). The premises are available for viewing. It is equipped as a zoo shop at the moment.