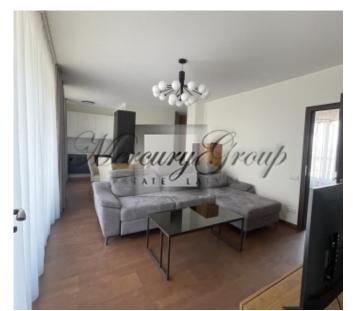

#### **Description**

Welcome to this stunning 2 bedroom apartment located in the very center of Riga.

Thanks to its convenient location, this apartment offers the perfect combination of comfort and convenience for those looking for a long term rental. The apartment consists of 2 bedrooms, a living room combined with a kitchen, a terrace and a bathroom. The living room is full of natural light, which creates a warm and cozy atmosphere. It is an ideal place for relaxation and entertainment, with comfortable seating and modern furnishings.

The kitchen is fully equipped with modern appliances and has handy storage cabinets to make cooking easy. Next to the kitchen is a dedicated dining area where you can enjoy a delicious meal with family or friends.