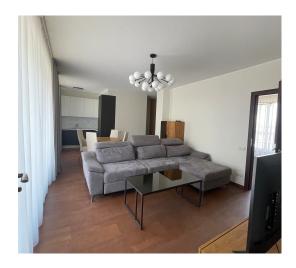

#### **Description**

Welcome to this stunning 2 bedroom apartment located in the very center of Riga.

Thanks to its convenient location, this apartment offers the perfect combination of comfort and convenience for those looking for a long term rental. The apartment consists of 2 bedrooms, a living room combined with a kitchen, a terrace and a bathroom. The living room is full of natural light, which creates a warm and cozy atmosphere. It is an ideal place for relaxation and entertainment, with comfortable seating and modern furnishings.

The kitchen is fully equipped with modern appliances and has handy storage cabinets to make cooking easy. Next to the kitchen is a dedicated dining area where you can enjoy a delicious meal with family or friends.