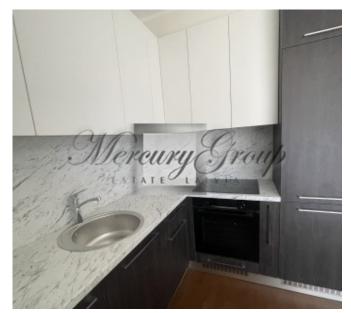

The kitchen is fully equipped with modern appliances and has handy storage cabinets to make cooking easy. Next to the kitchen is a dedicated dining area where you can enjoy a delicious meal with family or friends.