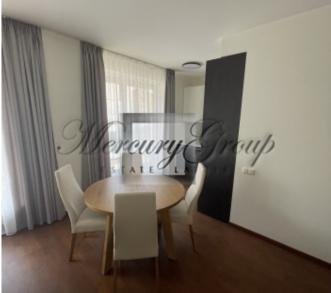

The kitchen is fully equipped with modern appliances and has handy storage cabinets to make cooking easy. Next to the kitchen is a dedicated dining area where you can enjoy a delicious meal with family or friends.