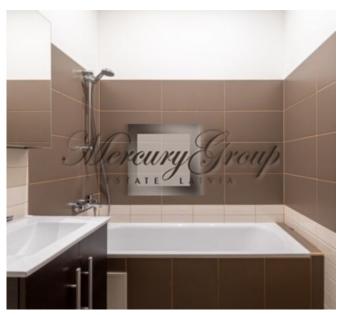

Large spacious living room combined with a kitchen, two fully equipped bathrooms.

Total area of the apartment is 116.1 sqm, including the terrace which is 32.8 sqm.

Modern infrastructure, video surveillance, maintained public spaces and roads.