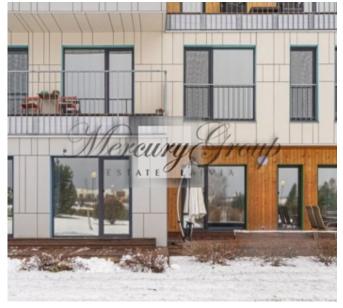

# **Description**

3-room apartment in Saliena with a unique structure and floorplan.

Surrounded by a private green park, this apartment has all of its panoramic windows facing the park, which lets you enjoy a pleasant view to a fountain and a well kept park.

Large spacious living room combined with a kitchen, two fully equipped bathrooms.

Total area of the apartment is 116.1 sqm, including the terrace which is 32.8 sqm.

Modern infrastructure, video surveillance, maintained public spaces and roads.