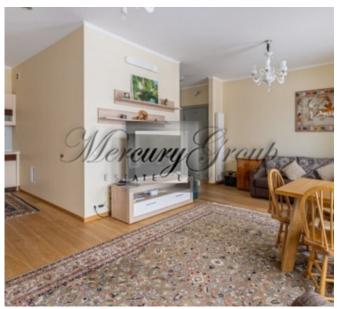

# **Description**

3-room apartment in Saliena with a unique structure and floorplan.

Surrounded by a private green park, this apartment has all of its panoramic windows facing the park, which lets you enjoy a pleasant view to a fountain and a well kept park.

Large spacious living room combined with a kitchen, two fully equipped bathrooms.

Total area of the apartment is 116.1 sqm, including the terrace which is 32.8 sqm.

Modern infrastructure, video surveillance, maintained public spaces and roads.