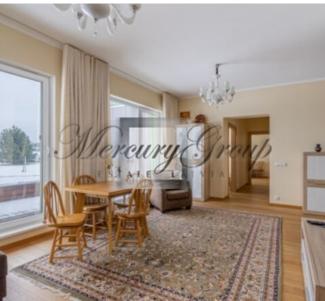

Large spacious living room combined with a kitchen, two fully equipped bathrooms.

Total area of the apartment is 116.1 sqm, including the terrace which is 32.8 sqm.

Modern infrastructure, video surveillance, maintained public spaces and roads.