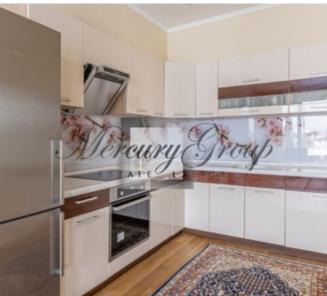

Enjoy a spacious terrace facing the park and located on the sunny side of the building.

Well though-out floorplan, fully equipped kitchen, as well as autonomous gas heating.

Two cosy, spacious bedrooms, one of which has a wardrobe room.

Large spacious living room combined with a kitchen, two fully equipped bathrooms.

Total area of the apartment is 116.1 sqm, including the terrace which is 32.8 sqm.

Modern infrastructure, video surveillance, maintained public spaces and roads.