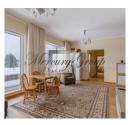

Enjoy a spacious terrace facing the park and located on the sunny side of the building.

Well though-out floorplan, fully equipped kitchen, as well as autonomous gas heating.

Two cosy, spacious bedrooms, one of which has a wardrobe room.

Large spacious living room combined with a kitchen, two fully equipped bathrooms.

Total area of the apartment is 116.1 sqm, including the terrace which is 32.8 sqm.

Modern infrastructure, video surveillance, maintained public spaces and roads.