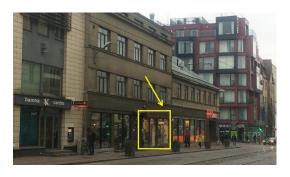

## **Description**

We offer commercial premise for rent in the center of Riga on Barona street.

The area of the premise is 84 sq.m. A big plus of the premise is large display windows. The space consists of a spacious hall, a utility room and a toilet. There is a closed courtyard for delivery, as well as free space in a closed basement with lighting and heating.

Excellent location - the premise is located between the Barona shopping center and Radisson Residence Riga Barona hotel and the Gan Bei restaurant. Directly opposite there is an art cafe and gallery "galerija ISTABA". Barona Street is known for its large pedestrian flow, which attracts a large flow of customers. Within walking distance there are - Osiris restaurant, Hesburger and various shops of famous brands. There is a tram stop in close proximity.