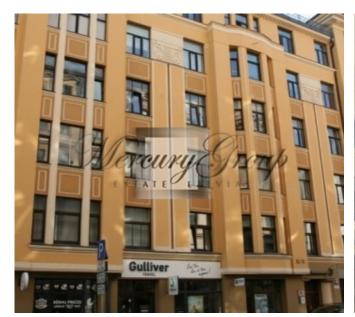

### ID: 21425 WWW.ESTATELATVIA.COM TEL./VIBER/WHATSAPP: +37127788866

ID code: **21425** 

Location: Riga / Centre / Blaumana
Type: Commercial premises
House type: Renovated house

Floor: **1/6**Size: **40.80 m²** 

### **Description**

We offer premises for rent in an excellent location in the center of Riga.

New, freshly renovated premises are suitable for a shop or a cafe. All necessary communications are installed - WC, air conditioner, 3-phase electricity. The main advantage of the property is the large showcase windows overlooking the central street of Riga with a large flow of people.

### Great location:

- Intense pedestrian and traffic flow;
- Easy access by public transport;
- Riga railway station and bus station are nearby;
- A few minutes' walk to Old Riga;
- Shopping centers, shops, cafes, rstaurants and parks are a few minutes' walk away;
- Parking is available on the street near the store.