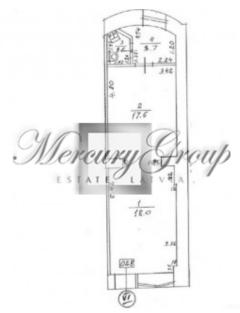

### ID: 21425 WWW.ESTATELATVIA.COM TEL./VIBER/WHATSAPP: +37127788866

ID code: **21425** 

Location: Riga / Centre / Blaumana
Type: Commercial premises
House type: Renovated house

Floor: **1/6**Size: **40.80 m²** 