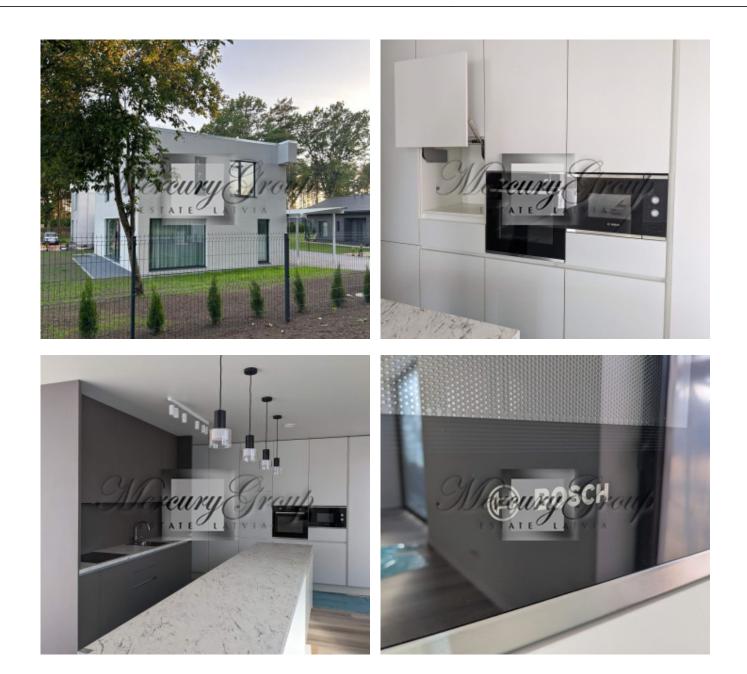

# Description

Brand new, modern house in the heart of Adazi near Vejupe river. The layout and design of the house has been thought out to the last detail by an architect practicing in Switzerland so that you feel comfortable and can enjoy the life here. The house has an open plan ground floor with a well thought out kitchen, large windows to the garden, built-in dressing room, utility room, "secret door" to the bathroom, and many other pleasant details. The living room has built-in discreet connections for a projector and sound system. The kitchen is fitted with top quality built-in furniture and smart Bosch and Electrolux appliances to help you cook deliciously. On the second floor there are three bedrooms, a study and a large bathroom with Grohe sanitary ware. The master bedroom has a dressing room with spacious built-in wardrobes, so there's enough space for clothes for all seasons. The dressing room holds also an Electrolux washer and dryer. Outside there is parking for two cars, automatic gates, a large terrace where you can enjoy your morning tea, and a green yard where for barbecue or children's playground. A large storage room will allow you to keep your hobbies in order, so that bikes, bikes, skis, boats, and garden items are not lying around, but all have their own place. The house has almost zero energy efficiency (not just on paper like most houses). You'll see evidence of this in the gas heating bills and the indoor air guality. The Bosch smart heating system and the heat recovery ventilator will take care of that. You can walk barefoot to the Vejupe bathing beach. Tennis courts, a stadium, a water park, a gym, cafés, one of the best schools in Latvia, kindergartens, an animal garden, playgrounds and other things you need for a modern life are also within walking distance. Since everything is so close, you'll have the convenience of walking everywhere and you will not have to serve as a taxi driver for your children.