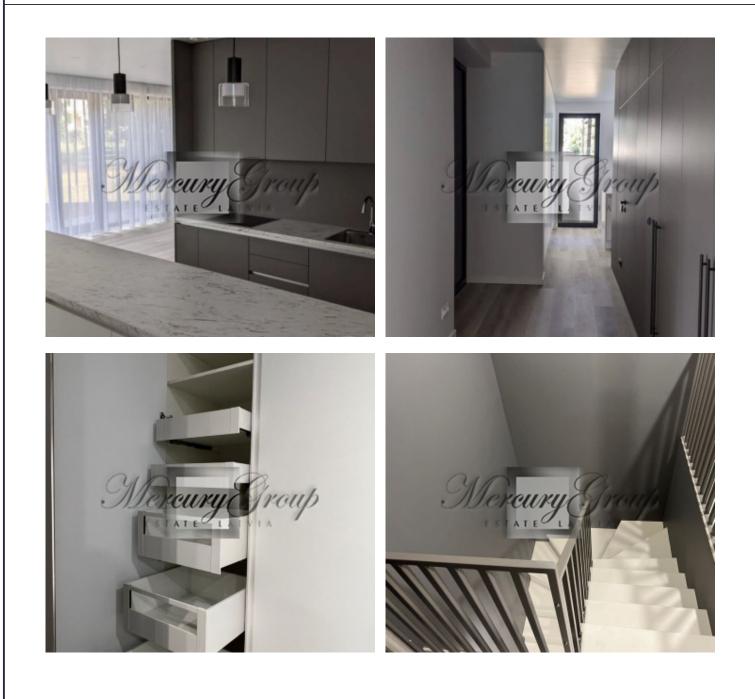

# Description

Brand new, modern house in the heart of Adazi near Vejupe river. The layout and design of the house has been thought out to the last detail by an architect practicing in Switzerland so that you feel comfortable and can enjoy the life here. The house has an open plan ground floor with a well thought out kitchen, large windows to the garden, built-in dressing room, utility room, "secret door" to the bathroom, and many other pleasant details. The living room has built-in discreet connections for a projector and sound system. The kitchen is fitted with top quality built-in furniture and smart Bosch and Electrolux appliances to help you cook deliciously. On the second floor there are three bedrooms, a study and a large bathroom with Grohe sanitary ware. The master bedroom has a dressing room with spacious built-in wardrobes, so there's enough space for clothes for all seasons. The dressing room holds also an Electrolux washer and dryer. Outside there is parking for two cars, automatic gates, a large terrace where you can enjoy your morning tea, and a green yard where for barbecue or children's playground. A large storage room will allow you to keep your hobbies in order, so that bikes, bikes, skis, boats, and garden items are not lying around, but all have their own place. The house has almost zero energy efficiency (not just on paper like most houses). You'll see evidence of this in the gas heating bills and the indoor air guality. The Bosch smart heating system and the heat recovery ventilator will take care of that. You can walk barefoot to the Vejupe bathing beach. Tennis courts, a stadium, a water park, a gym, cafés, one of the best schools in Latvia, kindergartens, an animal garden, playgrounds and other things you need for a modern life are also within walking distance. Since everything is so close, you'll have the convenience of walking everywhere and you will not have to serve as a taxi driver for your children.