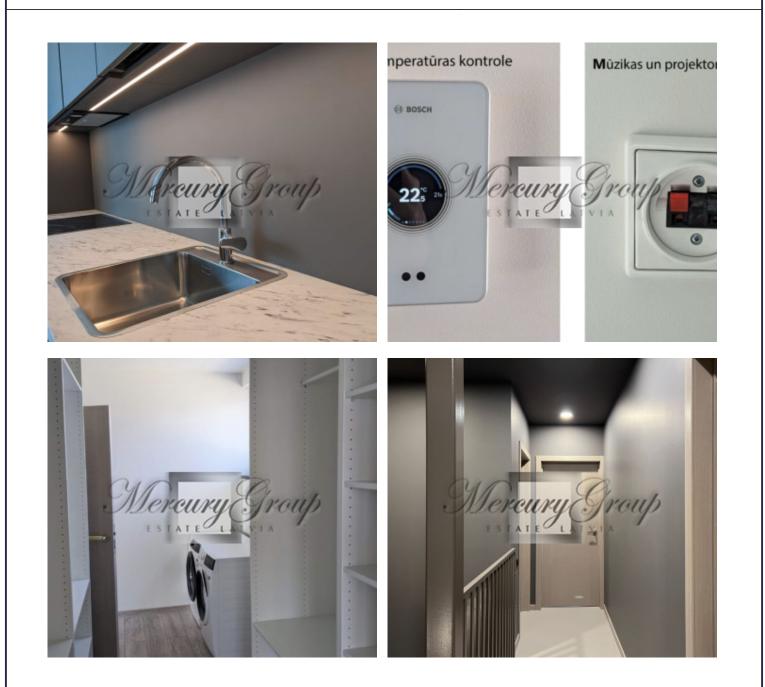

# Description

Brand new, modern house in the heart of Adazi near Vejupe river. The layout and design of the house has been thought out to the last detail by an architect practicing in Switzerland so that you feel comfortable and can enjoy the life here. The house has an open plan ground floor with a well thought out kitchen, large windows to the garden, built-in dressing room, utility room, "secret door" to the bathroom, and many other pleasant details. The living room has built-in discreet connections for a projector and sound system. The kitchen is fitted with top quality built-in furniture and smart Bosch and Electrolux appliances to help you cook deliciously. On the second floor there are three bedrooms, a study and a large bathroom with Grohe sanitary ware. The master bedroom has a dressing room with spacious built-in wardrobes, so there's enough space for clothes for all seasons. The dressing room holds also an Electrolux washer and dryer. Outside there is parking for two cars, automatic gates, a large terrace where you can enjoy your morning tea, and a green yard where for barbecue or children's playground. A large storage room will allow you to keep your hobbies in order, so that bikes, bikes, skis, boats, and garden items are not lying around, but all have their own place. The house has almost zero energy efficiency (not just on paper like most houses). You'll see evidence of this in the gas heating bills and the indoor air guality. The Bosch smart heating system and the heat recovery ventilator will take care of that. You can walk barefoot to the Vejupe bathing beach. Tennis courts, a stadium, a water park, a gym, cafés, one of the best schools in Latvia, kindergartens, an animal garden, playgrounds and other things you need for a modern life are also within walking distance. Since everything is so close, you'll have the convenience of walking everywhere and you will not have to serve as a taxi driver for your children.