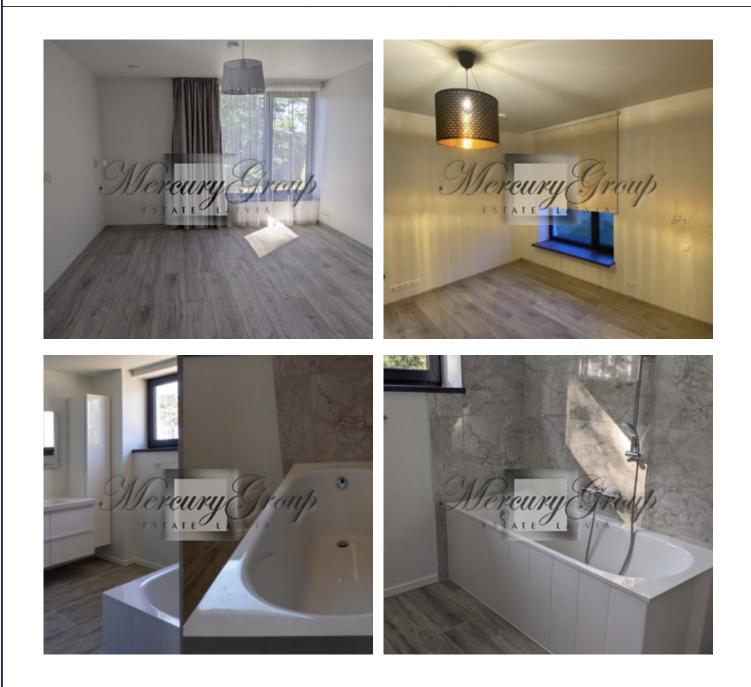

# Description

Brand new, modern house in the heart of Adazi near Vejupe river. The layout and design of the house has been thought out to the last detail by an architect practicing in Switzerland so that you feel comfortable and can enjoy the life here. The house has an open plan ground floor with a well thought out kitchen, large windows to the garden, built-in dressing room, utility room, "secret door" to the bathroom, and many other pleasant details. The living room has built-in discreet connections for a projector and sound system. The kitchen is fitted with top quality built-in furniture and smart Bosch and Electrolux appliances to help you cook deliciously. On the second floor there are three bedrooms, a study and a large bathroom with Grohe sanitary ware. The master bedroom has a dressing room with spacious built-in wardrobes, so there's enough space for clothes for all seasons. The dressing room holds also an Electrolux washer and dryer. Outside there is parking for two cars, automatic gates, a large terrace where you can enjoy your morning tea, and a green yard where for barbecue or children's playground. A large storage room will allow you to keep your hobbies in order, so that bikes, bikes, skis, boats, and garden items are not lying around, but all have their own place. The house has almost zero energy efficiency (not just on paper like most houses). You'll see evidence of this in the gas heating bills and the indoor air guality. The Bosch smart heating system and the heat recovery ventilator will take care of that. You can walk barefoot to the Vejupe bathing beach. Tennis courts, a stadium, a water park, a gym, cafés, one of the best schools in Latvia, kindergartens, an animal garden, playgrounds and other things you need for a modern life are also within walking distance. Since everything is so close, you'll have the convenience of walking everywhere and you will not have to serve as a taxi driver for your children.