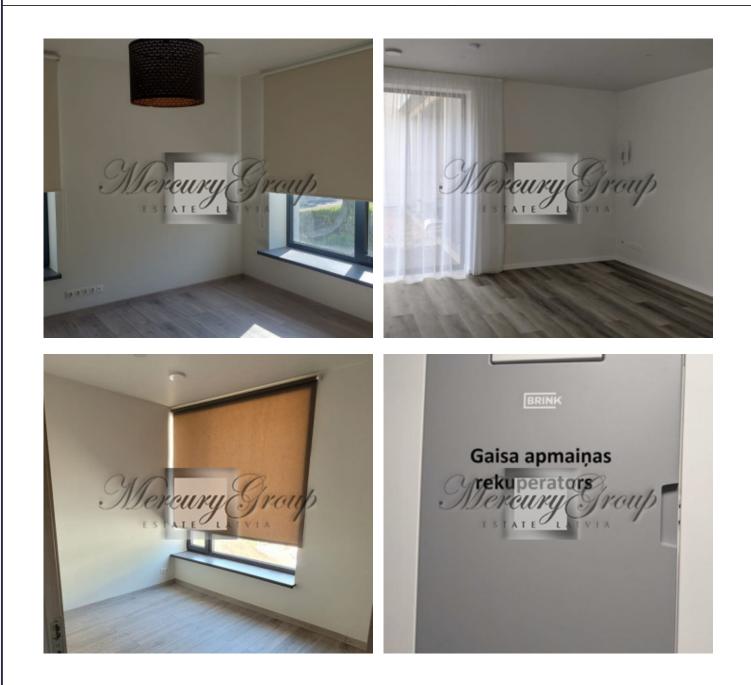

# Description

Brand new, modern house in the heart of Adazi near Vejupe river. The layout and design of the house has been thought out to the last detail by an architect practicing in Switzerland so that you feel comfortable and can enjoy the life here. The house has an open plan ground floor with a well thought out kitchen, large windows to the garden, built-in dressing room, utility room, "secret door" to the bathroom, and many other pleasant details. The living room has built-in discreet connections for a projector and sound system. The kitchen is fitted with top quality built-in furniture and smart Bosch and Electrolux appliances to help you cook deliciously. On the second floor there are three bedrooms, a study and a large bathroom with Grohe sanitary ware. The master bedroom has a dressing room with spacious built-in wardrobes, so there's enough space for clothes for all seasons. The dressing room holds also an Electrolux washer and dryer. Outside there is parking for two cars, automatic gates, a large terrace where you can enjoy your morning tea, and a green yard where for barbecue or children's playground. A large storage room will allow you to keep your hobbies in order, so that bikes, bikes, skis, boats, and garden items are not lying around, but all have their own place. The house has almost zero energy efficiency (not just on paper like most houses). You'll see evidence of this in the gas heating bills and the indoor air guality. The Bosch smart heating system and the heat recovery ventilator will take care of that. You can walk barefoot to the Vejupe bathing beach. Tennis courts, a stadium, a water park, a gym, cafés, one of the best schools in Latvia, kindergartens, an animal garden, playgrounds and other things you need for a modern life are also within walking distance. Since everything is so close, you'll have the convenience of walking everywhere and you will not have to serve as a taxi driver for your children.