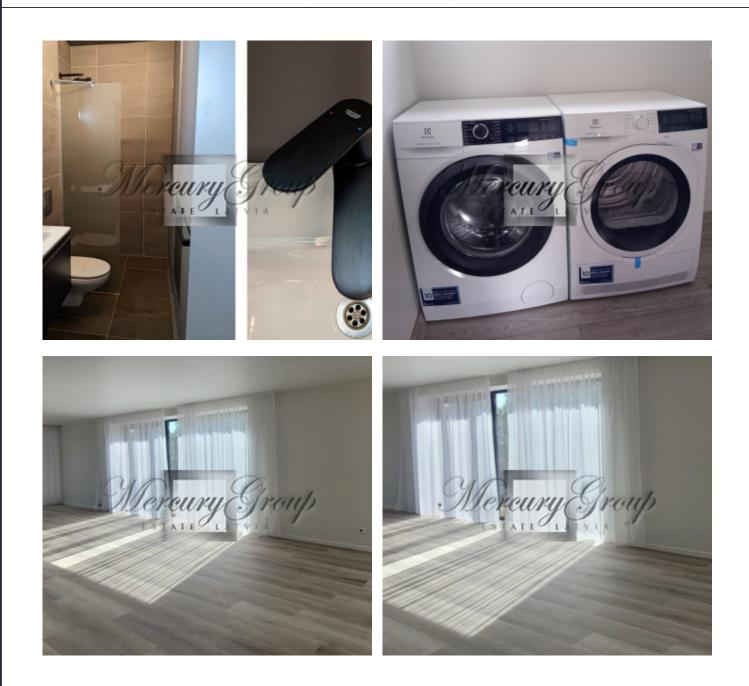

# Description

Brand new, modern house in the heart of Adazi near Vejupe river. The layout and design of the house has been thought out to the last detail by an architect practicing in Switzerland so that you feel comfortable and can enjoy the life here. The house has an open plan ground floor with a well thought out kitchen, large windows to the garden, built-in dressing room, utility room, "secret door" to the bathroom, and many other pleasant details. The living room has built-in discreet connections for a projector and sound system. The kitchen is fitted with top quality built-in furniture and smart Bosch and Electrolux appliances to help you cook deliciously. On the second floor there are three bedrooms, a study and a large bathroom with Grohe sanitary ware. The master bedroom has a dressing room with spacious built-in wardrobes, so there's enough space for clothes for all seasons. The dressing room holds also an Electrolux washer and dryer. Outside there is parking for two cars, automatic gates, a large terrace where you can enjoy your morning tea, and a green yard where for barbecue or children's playground. A large storage room will allow you to keep your hobbies in order, so that bikes, bikes, skis, boats, and garden items are not lying around, but all have their own place. The house has almost zero energy efficiency (not just on paper like most houses). You'll see evidence of this in the gas heating bills and the indoor air guality. The Bosch smart heating system and the heat recovery ventilator will take care of that. You can walk barefoot to the Vejupe bathing beach. Tennis courts, a stadium, a water park, a gym, cafés, one of the best schools in Latvia, kindergartens, an animal garden, playgrounds and other things you need for a modern life are also within walking distance. Since everything is so close, you'll have the convenience of walking everywhere and you will not have to serve as a taxi driver for your children.