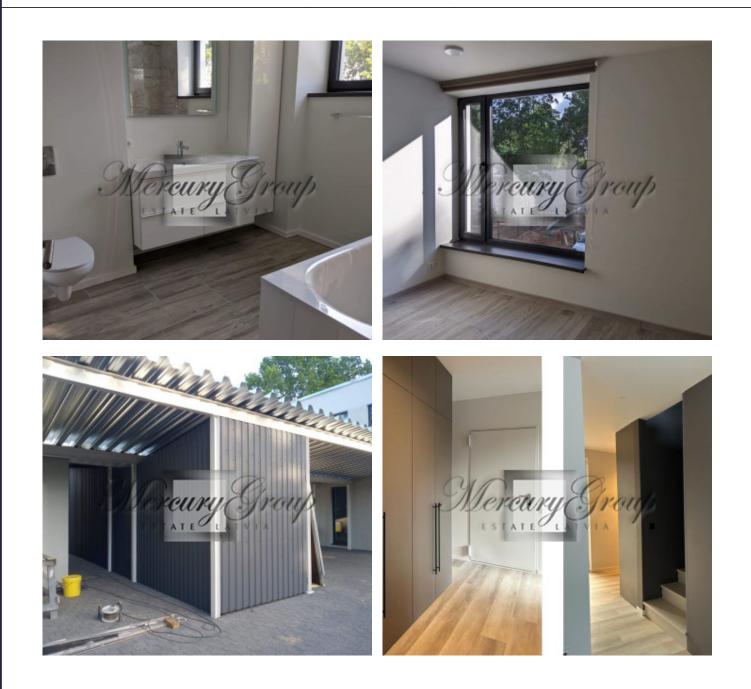

# Description

Brand new, modern house in the heart of Adazi near Vejupe river. The layout and design of the house has been thought out to the last detail by an architect practicing in Switzerland so that you feel comfortable and can enjoy the life here. The house has an open plan ground floor with a well thought out kitchen, large windows to the garden, built-in dressing room, utility room, "secret door" to the bathroom, and many other pleasant details. The living room has built-in discreet connections for a projector and sound system. The kitchen is fitted with top quality built-in furniture and smart Bosch and Electrolux appliances to help you cook deliciously. On the second floor there are three bedrooms, a study and a large bathroom with Grohe sanitary ware. The master bedroom has a dressing room with spacious built-in wardrobes, so there's enough space for clothes for all seasons. The dressing room holds also an Electrolux washer and dryer. Outside there is parking for two cars, automatic gates, a large terrace where you can enjoy your morning tea, and a green yard where for barbecue or children's playground. A large storage room will allow you to keep your hobbies in order, so that bikes, bikes, skis, boats, and garden items are not lying around, but all have their own place. The house has almost zero energy efficiency (not just on paper like most houses). You'll see evidence of this in the gas heating bills and the indoor air guality. The Bosch smart heating system and the heat recovery ventilator will take care of that. You can walk barefoot to the Vejupe bathing beach. Tennis courts, a stadium, a water park, a gym, cafés, one of the best schools in Latvia, kindergartens, an animal garden, playgrounds and other things you need for a modern life are also within walking distance. Since everything is so close, you'll have the convenience of walking everywhere and you will not have to serve as a taxi driver for your children.