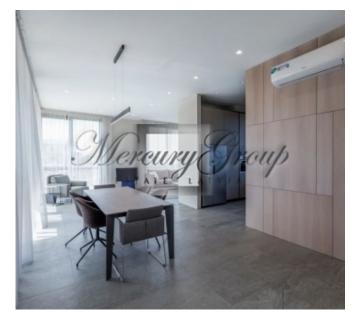

#### **Description**

We offer for rent a spacious house, new with high-quality finishes.

The house has everything for a comfortable stay, high-quality plumbing, flooring, built-in wardrobes and curtains. Built-in kitchen with all necessary appliances. The house is equipped with heat pump, also a gas heating system, air conditioning and heat recovery. Heating of the whole house through underfloor heating.

The house has a very comfortable and thoughtful layout.

- 1. On the ground floor are located:
- spacious living room, kitchen area, dining area and access to the terrace, large wardrobe, bathroom with shower, guest bedroom (study), large garage for 2 cars and boiler room.
- 2. On the second floor there are: 3 bedrooms, each with its own bathroom, technical room (laundry room) and a spacious terrace.