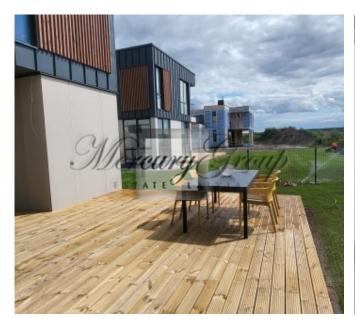

The house has a very comfortable and thoughtful layout.

- 1. On the ground floor are located:
- spacious living room, kitchen area, dining area and access to the terrace, large wardrobe, bathroom with shower, guest bedroom (study), large garage for 2 cars and boiler room.
- 2. On the second floor there are: 3 bedrooms, each with its own bathroom, technical room (laundry room) and a spacious terrace.

Two bedrooms have a balcony.

Outside, a well-groomed and green area with lawns and thujas.

Quality materials were used in the decoration of the house.

In the village: Latvian International School, Royal College of Latvia, Exupery International School, Babite Secondary School. Jurmala Golf Club and Hotel golf course, ice skating rink, sports complexes with two swimming pools, two gyms, Via Jurmala Outlet Village, 2 kindergartens, landscaped bike paths, landscaped children's playgrounds, public areas, rural forest park, basketball courts, playgrounds, grocery stores, dentistry, beauty salon, cultural center, library.