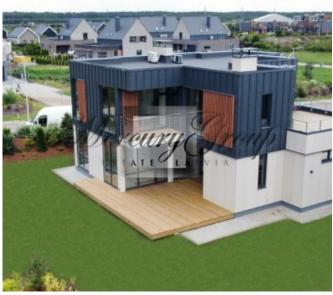

#### **Description**

We offer for rent a spacious house, new with high-quality finishes.

The house has everything for a comfortable stay, high-quality plumbing, flooring, built-in wardrobes and curtains. Built-in kitchen with all necessary appliances. The house is equipped with heat pump, also a gas heating system, air conditioning and heat recovery. Heating of the whole house through underfloor heating.

The house has a very comfortable and thoughtful layout.

- 1. On the ground floor are located:
- spacious living room, kitchen area, dining area and access to the terrace, large wardrobe, bathroom with shower, guest bedroom (study), large garage for 2 cars and boiler room.
- 2. On the second floor there are: 3 bedrooms, each with its own bathroom, technical room (laundry room) and a spacious terrace.