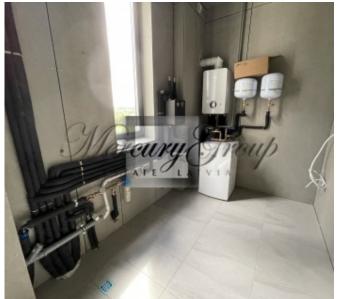

#### **Description**

We offer for rent a spacious house, new with high-quality finishes.

The house has everything for a comfortable stay, high-quality plumbing, flooring, built-in wardrobes and curtains. Built-in kitchen with all necessary appliances. The house is equipped with heat pump, also a gas heating system, air conditioning and heat recovery. Heating of the whole house through underfloor heating.

The house has a very comfortable and thoughtful layout.

- 1. On the ground floor are located:
- spacious living room, kitchen area, dining area and access to the terrace, large wardrobe, bathroom with shower, guest bedroom (study), large garage for 2 cars and boiler room.
- 2. On the second floor there are: 3 bedrooms, each with its own bathroom, technical room (laundry room) and a spacious terrace.