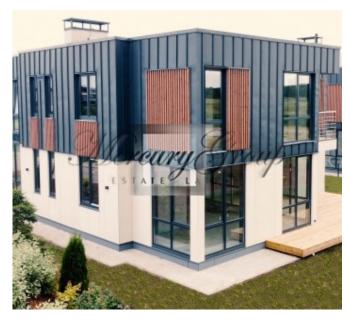

#### **Description**

We offer for rent a spacious house, new with high-quality finishes.

The house has everything for a comfortable stay, high-quality plumbing, flooring, built-in wardrobes and curtains. Built-in kitchen with all necessary appliances. The house is equipped with heat pump, also a gas heating system, air conditioning and heat recovery. Heating of the whole house through underfloor heating.

The house has a very comfortable and thoughtful layout.

- 1. On the ground floor are located:
- spacious living room, kitchen area, dining area and access to the terrace, large wardrobe, bathroom with shower, guest bedroom (study), large garage for 2 cars and boiler room.
- 2. On the second floor there are: 3 bedrooms, each with its own bathroom, technical room (laundry room) and a spacious terrace.