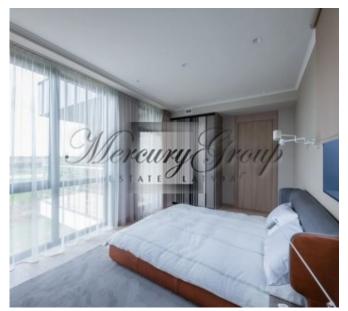

The house has a very comfortable and thoughtful layout.

- 1. On the ground floor are located:
- spacious living room, kitchen area, dining area and access to the terrace, large wardrobe, bathroom with shower, guest bedroom (study), large garage for 2 cars and boiler room.
- 2. On the second floor there are: 3 bedrooms, each with its own bathroom, technical room (laundry room) and a spacious terrace.

Two bedrooms have a balcony.

Outside, a well-groomed and green area with lawns and thujas.

Quality materials were used in the decoration of the house.

In the village: Latvian International School, Royal College of Latvia, Exupery International School, Babite Secondary School. Jurmala Golf Club and Hotel golf course, ice skating rink, sports complexes with two swimming pools, two gyms, Via Jurmala Outlet Village, 2 kindergartens, landscaped bike paths, landscaped children's playgrounds, public areas, rural forest park, basketball courts, playgrounds, grocery stores, dentistry, beauty salon, cultural center, library.