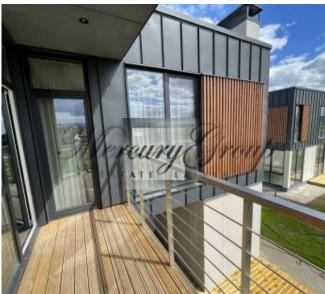

The house has a very comfortable and thoughtful layout.

- 1. On the ground floor are located:
- spacious living room, kitchen area, dining area and access to the terrace, large wardrobe, bathroom with shower, guest bedroom (study), large garage for 2 cars and boiler room.
- 2. On the second floor there are: 3 bedrooms, each with its own bathroom, technical room (laundry room) and a spacious terrace.

Two bedrooms have a balcony.

Outside, a well-groomed and green area with lawns and thujas.

Quality materials were used in the decoration of the house.

In the village: Latvian International School, Royal College of Latvia, Exupery International School, Babite Secondary School. Jurmala Golf Club and Hotel golf course, ice skating rink, sports complexes with two swimming pools, two gyms, Via Jurmala Outlet Village, 2 kindergartens, landscaped bike paths, landscaped children's playgrounds, public areas, rural forest park, basketball courts, playgrounds, grocery stores, dentistry, beauty salon, cultural center, library.