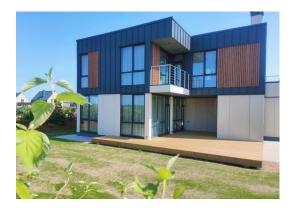

#### **Description**

We offer for rent a spacious house, new with high-quality finishes.

The house has everything for a comfortable stay, high-quality plumbing, flooring, built-in wardrobes and curtains. Built-in kitchen with all necessary appliances. The house is equipped with heat pump, also a gas heating system, air conditioning and heat recovery. Heating of the whole house through underfloor heating.

The house has a very comfortable and thoughtful layout.

- 1. On the ground floor are located:
- spacious living room, kitchen area, dining area and access to the terrace, large wardrobe, bathroom with shower, guest bedroom (study), large garage for 2 cars and boiler room.
- 2. On the second floor there are: 3 bedrooms, each with its own bathroom, technical room (laundry room) and a spacious terrace.

Two bedrooms have a balcony.

Outside, a well-groomed and green area with lawns and thujas.

Quality materials were used in the decoration of the house.

In the village: Latvian International School, Royal College of Latvia, Exupery International School, Babite Secondary School. Jurmala Golf Club and Hotel golf course, ice skating rink, sports complexes with two swimming pools, two gyms, Via Jurmala Outlet Village, 2 kindergartens, landscaped bike paths, landscaped children's playgrounds, public areas, rural forest park, basketball courts, playgrounds, grocery stores, dentistry, beauty salon, cultural center, library.