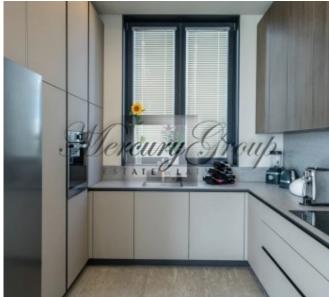

#### **Description**

We offer for rent a spacious house, new with high-quality finishes.

The house has everything for a comfortable stay, high-quality plumbing, flooring, built-in wardrobes and curtains. Built-in kitchen with all necessary appliances. The house is equipped with heat pump, also a gas heating system, air conditioning and heat recovery. Heating of the whole house through underfloor heating.

The house has a very comfortable and thoughtful layout.

- 1. On the ground floor are located:
- spacious living room, kitchen area, dining area and access to the terrace, large wardrobe, bathroom with shower, guest bedroom (study), large garage for 2 cars and boiler room.
- 2. On the second floor there are: 3 bedrooms, each with its own bathroom, technical room (laundry room) and a spacious terrace.