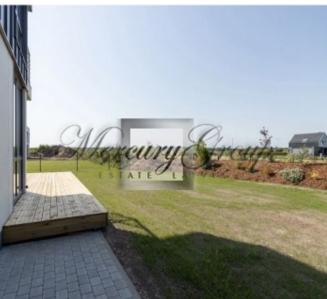

The house has a very comfortable and thoughtful layout.

- 1. On the ground floor are located:
- spacious living room, kitchen area, dining area and access to the terrace, large wardrobe, bathroom with shower, guest bedroom (study), large garage for 2 cars and boiler room.
- 2. On the second floor there are: 3 bedrooms, each with its own bathroom, technical room (laundry room) and a spacious terrace.

Two bedrooms have a balcony.

Outside, a well-groomed and green area with lawns and thujas.

Quality materials were used in the decoration of the house.

In the village: Latvian International School, Royal College of Latvia, Exupery International School, Babite Secondary School. Jurmala Golf Club and Hotel golf course, ice skating rink, sports complexes with two swimming pools, two gyms, Via Jurmala Outlet Village, 2 kindergartens, landscaped bike paths, landscaped children's playgrounds, public areas, rural forest park, basketball courts, playgrounds, grocery stores, dentistry, beauty salon, cultural center, library.