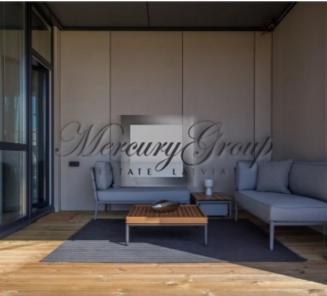

The house has a very comfortable and thoughtful layout.

- 1. On the ground floor are located:
- spacious living room, kitchen area, dining area and access to the terrace, large wardrobe, bathroom with shower, guest bedroom (study), large garage for 2 cars and boiler room.
- 2. On the second floor there are: 3 bedrooms, each with its own bathroom, technical room (laundry room) and a spacious terrace.

Two bedrooms have a balcony.

Outside, a well-groomed and green area with lawns and thujas.

Quality materials were used in the decoration of the house.

In the village: Latvian International School, Royal College of Latvia, Exupery International School, Babite Secondary School. Jurmala Golf Club and Hotel golf course, ice skating rink, sports complexes with two swimming pools, two gyms, Via Jurmala Outlet Village, 2 kindergartens, landscaped bike paths, landscaped children's playgrounds, public areas, rural forest park, basketball courts, playgrounds, grocery stores, dentistry, beauty salon, cultural center, library.