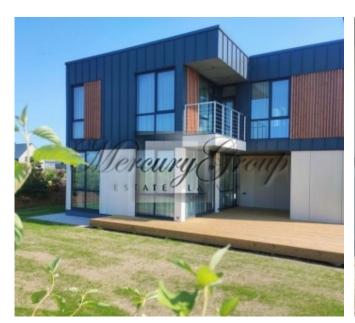

#### **Description**

We offer for rent a spacious house, new with high-quality finishes.

The house has everything for a comfortable stay, high-quality plumbing, flooring, built-in wardrobes and curtains. Built-in kitchen with all necessary appliances. The house is equipped with heat pump, also a gas heating system, air conditioning and heat recovery. Heating of the whole house through underfloor heating.

The house has a very comfortable and thoughtful layout.

- 1. On the ground floor are located:
- spacious living room, kitchen area, dining area and access to the terrace, large wardrobe, bathroom with shower, guest bedroom (study), large garage for 2 cars and boiler room.
- 2. On the second floor there are: 3 bedrooms, each with its own bathroom, technical room (laundry room) and a spacious terrace.

Two bedrooms have a balcony.

Outside, a well-groomed and green area with lawns and thujas.

Quality materials were used in the decoration of the house.

In the village: Latvian International School, Royal College of Latvia, Exupery International School, Babite Secondary School. Jurmala Golf Club and Hotel golf course, ice skating rink, sports complexes with two swimming pools, two gyms, Via Jurmala Outlet Village, 2 kindergartens, landscaped bike paths, landscaped children's playgrounds, public areas, rural forest park, basketball courts, playgrounds, grocery stores, dentistry, beauty salon, cultural center, library.