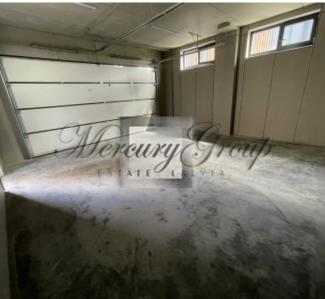

The house has a very comfortable and thoughtful layout.

- 1. On the ground floor are located:
- spacious living room, kitchen area, dining area and access to the terrace, large wardrobe, bathroom with shower, guest bedroom (study), large garage for 2 cars and boiler room.
- 2. On the second floor there are: 3 bedrooms, each with its own bathroom, technical room (laundry room) and a spacious terrace.