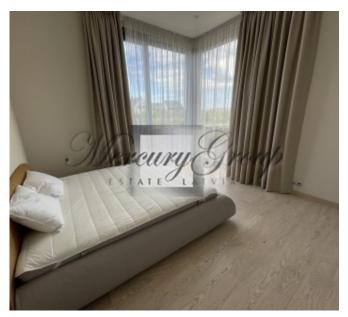

The house has a very comfortable and thoughtful layout.

- 1. On the ground floor are located:
- spacious living room, kitchen area, dining area and access to the terrace, large wardrobe, bathroom with shower, guest bedroom (study), large garage for 2 cars and boiler room.
- 2. On the second floor there are: 3 bedrooms, each with its own bathroom, technical room (laundry room) and a spacious terrace.

Two bedrooms have a balcony.

Outside, a well-groomed and green area with lawns and thujas.

Quality materials were used in the decoration of the house.

In the village: Latvian International School, Royal College of Latvia, Exupery International School, Babite Secondary School. Jurmala Golf Club and Hotel golf course, ice skating rink, sports complexes with two swimming pools, two gyms, Via Jurmala Outlet Village, 2 kindergartens, landscaped bike paths, landscaped children's playgrounds, public areas, rural forest park, basketball courts, playgrounds, grocery stores, dentistry, beauty salon, cultural center, library.