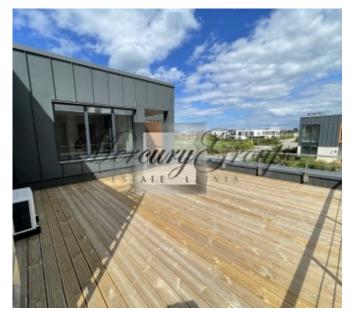

The house has a very comfortable and thoughtful layout.

- 1. On the ground floor are located:
- spacious living room, kitchen area, dining area and access to the terrace, large wardrobe, bathroom with shower, guest bedroom (study), large garage for 2 cars and boiler room.
- 2. On the second floor there are: 3 bedrooms, each with its own bathroom, technical room (laundry room) and a spacious terrace.

Two bedrooms have a balcony.

Outside, a well-groomed and green area with lawns and thujas.

Quality materials were used in the decoration of the house.

In the village: Latvian International School, Royal College of Latvia, Exupery International School, Babite Secondary School. Jurmala Golf Club and Hotel golf course, ice skating rink, sports complexes with two swimming pools, two gyms, Via Jurmala Outlet Village, 2 kindergartens, landscaped bike paths, landscaped children's playgrounds, public areas, rural forest park, basketball courts, playgrounds, grocery stores, dentistry, beauty salon, cultural center, library.