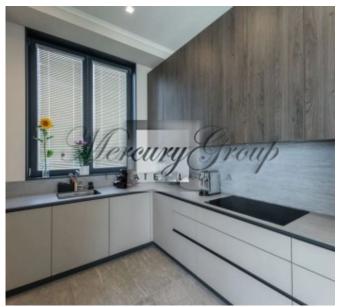

#### **Description**

We offer for rent a spacious house, new with high-quality finishes.

The house has everything for a comfortable stay, high-quality plumbing, flooring, built-in wardrobes and curtains. Built-in kitchen with all necessary appliances. The house is equipped with heat pump, also a gas heating system, air conditioning and heat recovery. Heating of the whole house through underfloor heating.