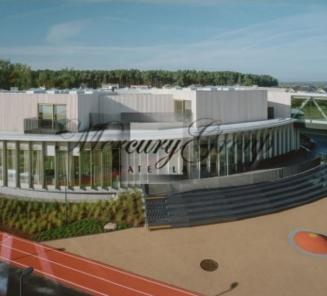

Two bedrooms have a balcony.

Outside, a well-groomed and green area with lawns and thujas.

Quality materials were used in the decoration of the house.

In the village: Latvian International School, Royal College of Latvia, Exupery International School, Babite Secondary School. Jurmala Golf Club and Hotel golf course, ice skating rink, sports complexes with two swimming pools, two gyms, Via Jurmala Outlet Village, 2 kindergartens, landscaped bike paths, landscaped children's playgrounds, public areas, rural forest park, basketball courts, playgrounds, grocery stores, dentistry, beauty salon, cultural center, library.