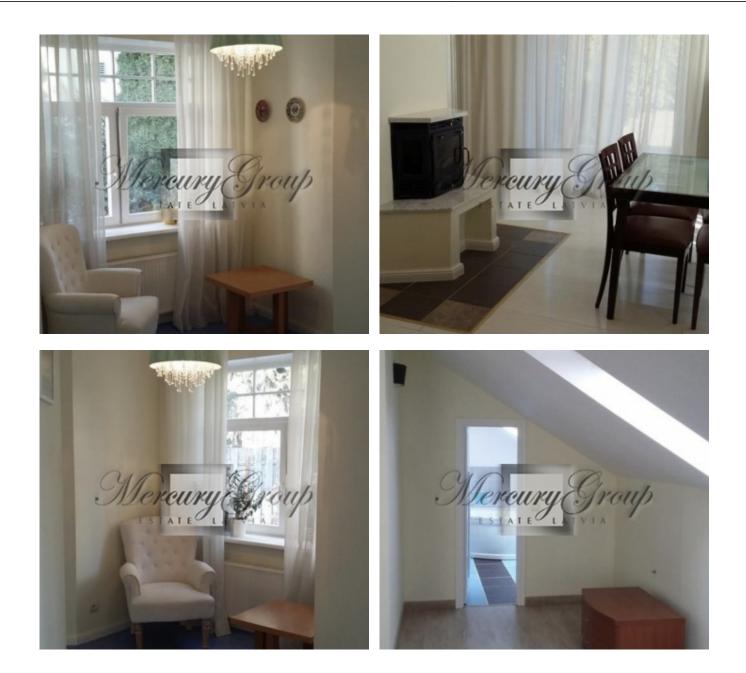

## Description

For sale is offered 2-storey detached family house in the centre of Jurmala – Majori! The house comprises of 5 rooms, 3 bathrooms, and a sauna. All amenities, fireplace, wooden framed double glazed windows, TV, gas boiler (Junkers), furniture, internet access, phone etc. The house is nice and well-built.