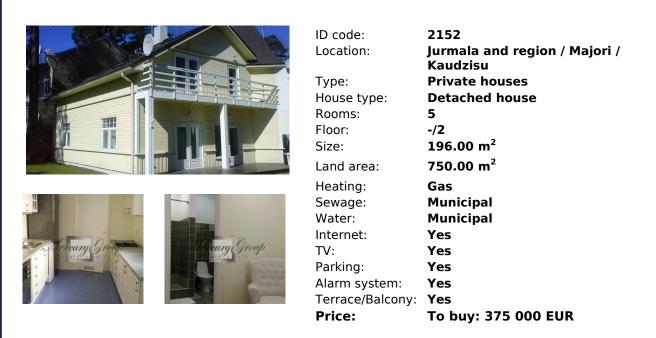

## Description

For sale is offered 2-storey detached family house in the centre of Jurmala – Majori! The house comprises of 5 rooms, 3 bathrooms, and a sauna. All amenities, fireplace, wooden framed double glazed windows, TV, gas boiler (Junkers), furniture, internet access, phone etc. The house is nice and well-built.

Jurmala is a unique town – a resort in Latvia on the shores of the Baltic Sea. Everyone who has been to this beautiful place once, felt its special aura, created by unique old buildings, the pinewood, the dunes, the sea, the lakes and pure air. The Baltic resort Jurmala is located 25 km far from Riga, the capital. Due to the beneficial geographic location the town is very easy for access from any country of the world. The international airport "Riga" is only 15 km far from the centre of the city. It takes only 30 minutes to get from the centre of Riga to Jurmala by a commuter train or by a route minibus. The resort has a little over 60 thousand permanent residents. But in summer time this number of people doubles.

The property is located near the sea, on the territory of Jūrmala, Majori surrounded by summer villas, cafes, SPA Hotels and well-developed infrastructure. The area of villas, pine forests, resort hotels and all relevant infrastructures as sport and leisure complexes, aqua park and supermarkets. The property is situated in a quiet, picturesque area in 600 m distance from Riga's Bay seaside, and just 16 km from Riga international airport, with good access roads.

Landscaped, groomed and fenced area around the house of 750 sq.m., automatic door.