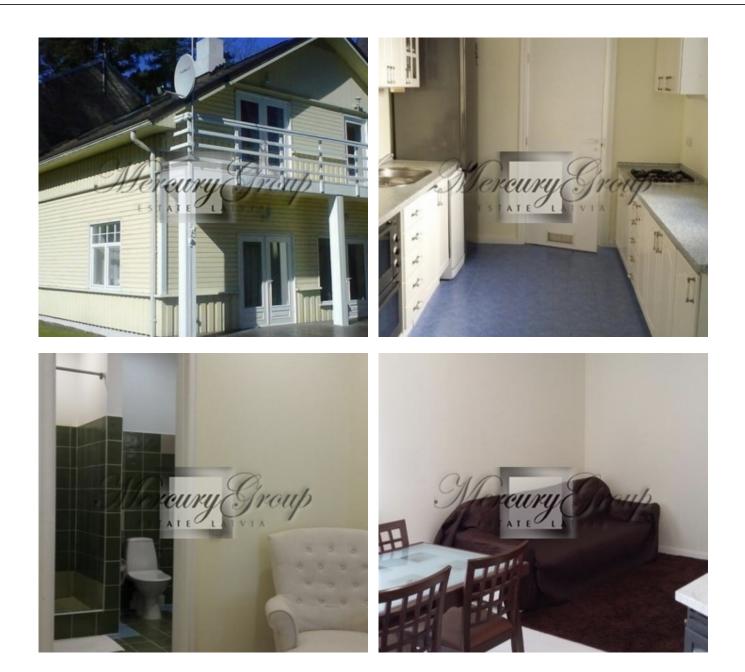

## Description

For sale is offered 2-storey detached family house in the centre of Jurmala – Majori! The house comprises of 5 rooms, 3 bathrooms, and a sauna. All amenities, fireplace, wooden framed double glazed windows, TV, gas boiler (Junkers), furniture, internet access, phone etc. The house is nice and well-built.