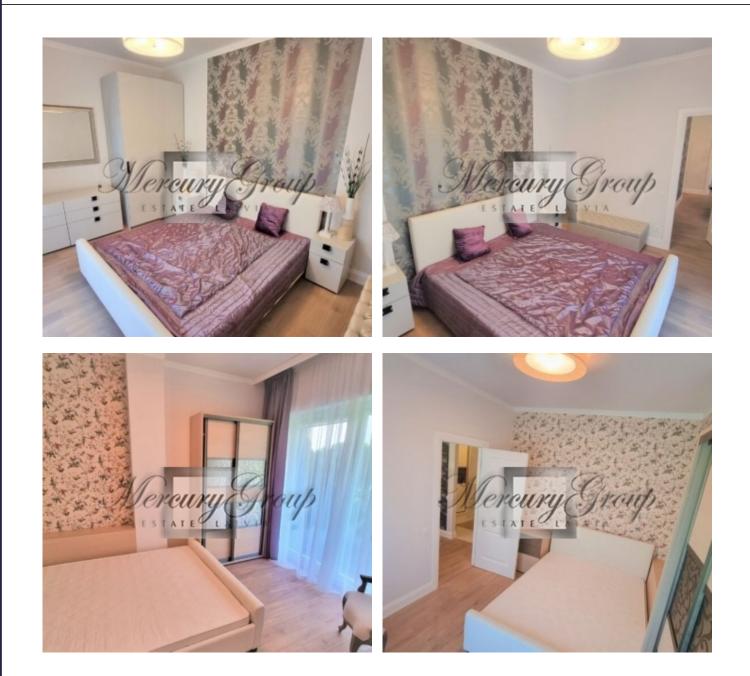

The apartment is located on the first floor, in a quiet courtyard of the project. All windows and a large green terrace are located on the sunny south side. Rational and convenient layout of apartments will make life in the center of Riga convenient, comfortable and cozy. The apartment has a comfortable free layout - between the bedrooms there is a living room with a kitchen. The apartment is fully furnished and ready to move in. There is a built-in kitchen, oven, dishwasher, wall cabinets, plumbing installed, heated floors in the bathroom, bathtub, heated towel rail, washing machine, furniture in the bedroom and living room.