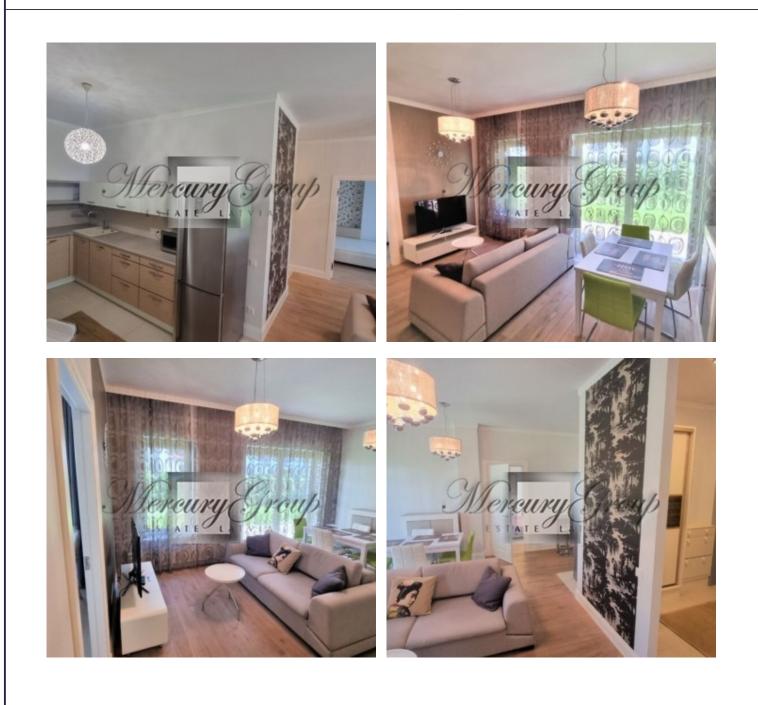

The apartment is located on the first floor, in a quiet courtyard of the project. All windows and a large green terrace are located on the sunny south side. Rational and convenient layout of apartments will make life in the center of Riga convenient, comfortable and cozy. The apartment has a comfortable free layout - between the bedrooms there is a living room with a kitchen. The apartment is fully furnished and ready to move in. There is a built-in kitchen, oven, dishwasher, wall cabinets, plumbing installed, heated floors in the bathroom, bathtub, heated towel rail, washing machine, furniture in the bedroom and living room.