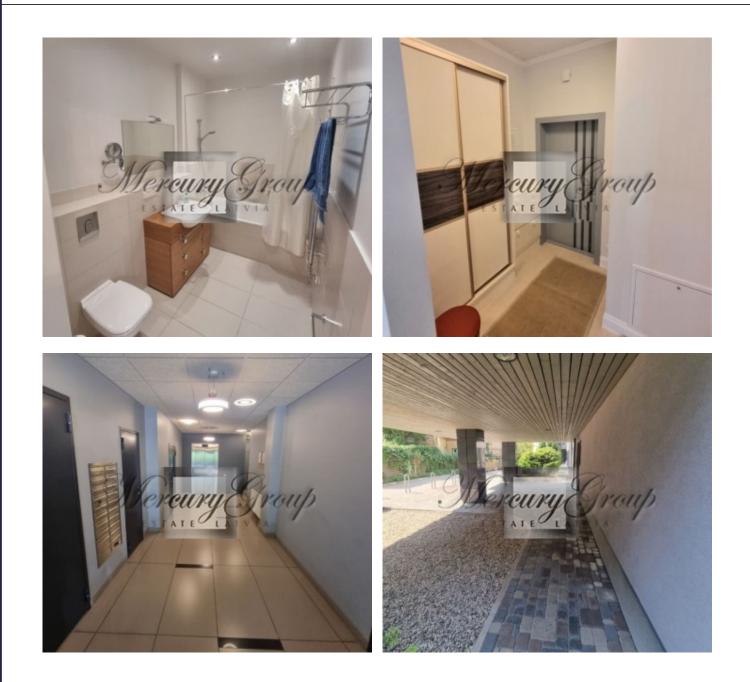

The apartment is located on the first floor, in a quiet courtyard of the project. All windows and a large green terrace are located on the sunny south side. Rational and convenient layout of apartments will make life in the center of Riga convenient, comfortable and cozy. The apartment has a comfortable free layout - between the bedrooms there is a living room with a kitchen. The apartment is fully furnished and ready to move in. There is a built-in kitchen, oven, dishwasher, wall cabinets, plumbing installed, heated floors in the bathroom, bathtub, heated towel rail, washing machine, furniture in the bedroom and living room.