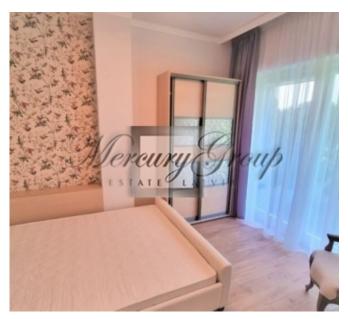

The apartment is located on the first floor, in a quiet courtyard of the project. All windows and a large green terrace are located on the sunny south side. Rational and convenient layout of apartments will make life in the center of Riga convenient, comfortable and cozy. The apartment has a comfortable free layout - between the bedrooms there is a living room with a kitchen. The apartment is fully furnished and ready to move in. There is a built-in kitchen, oven, dishwasher, wall cabinets, plumbing installed, heated floors in the bathroom, bathtub, heated towel rail, washing machine, furniture in the bedroom and living room.