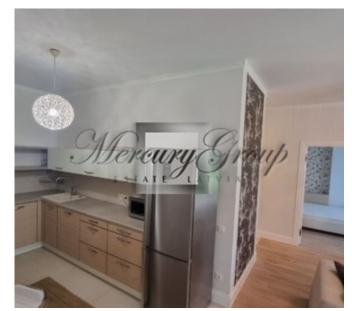

The apartment is located on the first floor, in a quiet courtyard of the project. All windows and a large green terrace are located on the sunny south side. Rational and convenient layout of apartments will make life in the center of Riga convenient, comfortable and cozy. The apartment has a comfortable free layout - between the bedrooms there is a living room with a kitchen. The apartment is fully furnished and ready to move in. There is a built-in kitchen, oven, dishwasher, wall cabinets, plumbing installed, heated floors in the bathroom, bathtub, heated towel rail, washing machine, furniture in the bedroom and living room.