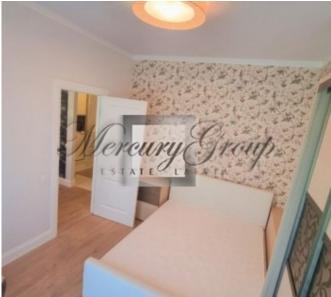

The apartment is located on the first floor, in a quiet courtyard of the project. All windows and a large green terrace are located on the sunny south side. Rational and convenient layout of apartments will make life in the center of Riga convenient, comfortable and cozy. The apartment has a comfortable free layout - between the bedrooms there is a living room with a kitchen. The apartment is fully furnished and ready to move in. There is a built-in kitchen, oven, dishwasher, wall cabinets, plumbing installed, heated floors in the bathroom, bathtub, heated towel rail, washing machine, furniture in the bedroom and living room.