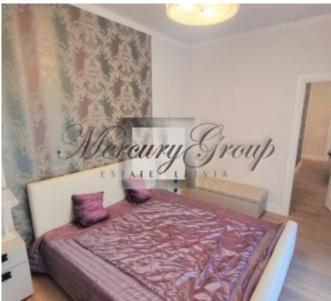

The apartment is located on the first floor, in a quiet courtyard of the project. All windows and a large green terrace are located on the sunny south side. Rational and convenient layout of apartments will make life in the center of Riga convenient, comfortable and cozy. The apartment has a comfortable free layout - between the bedrooms there is a living room with a kitchen. The apartment is fully furnished and ready to move in. There is a built-in kitchen, oven, dishwasher, wall cabinets, plumbing installed, heated floors in the bathroom, bathtub, heated towel rail, washing machine, furniture in the bedroom and living room.