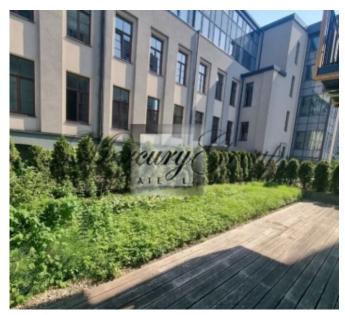

The apartment is located on the first floor, in a quiet courtyard of the project. All windows and a large green terrace are located on the sunny south side. Rational and convenient layout of apartments will make life in the center of Riga convenient, comfortable and cozy. The apartment has a comfortable free layout - between the bedrooms there is a living room with a kitchen. The apartment is fully furnished and ready to move in. There is a built-in kitchen, oven, dishwasher, wall cabinets, plumbing installed, heated floors in the bathroom, bathtub, heated towel rail, washing machine, furniture in the bedroom and living room.