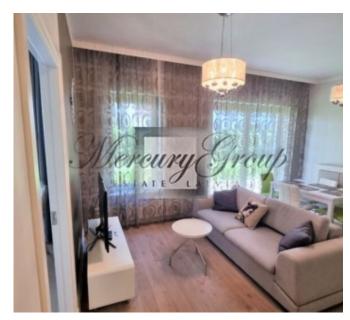

The apartment is located on the first floor, in a quiet courtyard of the project. All windows and a large green terrace are located on the sunny south side. Rational and convenient layout of apartments will make life in the center of Riga convenient, comfortable and cozy. The apartment has a comfortable free layout - between the bedrooms there is a living room with a kitchen. The apartment is fully furnished and ready to move in. There is a built-in kitchen, oven, dishwasher, wall cabinets, plumbing installed, heated floors in the bathroom, bathtub, heated towel rail, washing machine, furniture in the bedroom and living room.