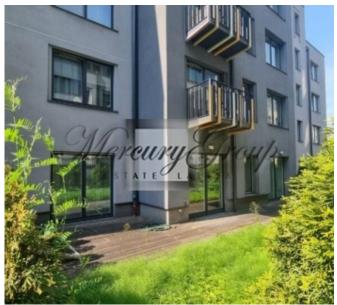

The apartment is located on the first floor, in a quiet courtyard of the project. All windows and a large green terrace are located on the sunny south side. Rational and convenient layout of apartments will make life in the center of Riga convenient, comfortable and cozy. The apartment has a comfortable free layout - between the bedrooms there is a living room with a kitchen. The apartment is fully furnished and ready to move in. There is a built-in kitchen, oven, dishwasher, wall cabinets, plumbing installed, heated floors in the bathroom, bathtub, heated towel rail, washing machine, furniture in the bedroom and living room.