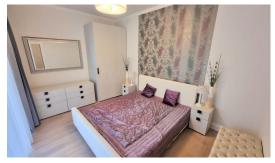

The apartment is located on the first floor, in a quiet courtyard of the project. All windows and a large green terrace are located on the sunny south side. Rational and convenient layout of apartments will make life in the center of Riga convenient, comfortable and cozy. The apartment has a comfortable free layout - between the bedrooms there is a living room with a kitchen. The apartment is fully furnished and ready to move in. There is a built-in kitchen, oven, dishwasher, wall cabinets, plumbing installed, heated floors in the bathroom, bathtub, heated towel rail, washing machine, furniture in the bedroom and living room.