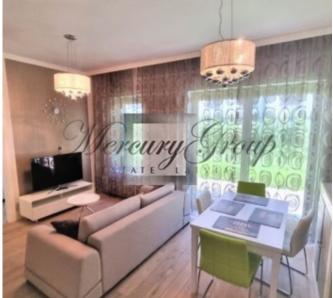

The apartment is located on the first floor, in a quiet courtyard of the project. All windows and a large green terrace are located on the sunny south side. Rational and convenient layout of apartments will make life in the center of Riga convenient, comfortable and cozy. The apartment has a comfortable free layout - between the bedrooms there is a living room with a kitchen. The apartment is fully furnished and ready to move in. There is a built-in kitchen, oven, dishwasher, wall cabinets, plumbing installed, heated floors in the bathroom, bathtub, heated towel rail, washing machine, furniture in the bedroom and living room.