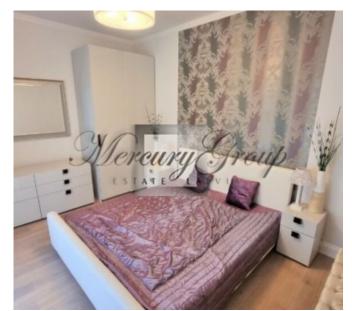

The apartment is located on the first floor, in a quiet courtyard of the project. All windows and a large green terrace are located on the sunny south side. Rational and convenient layout of apartments will make life in the center of Riga convenient, comfortable and cozy. The apartment has a comfortable free layout - between the bedrooms there is a living room with a kitchen. The apartment is fully furnished and ready to move in. There is a built-in kitchen, oven, dishwasher, wall cabinets, plumbing installed, heated floors in the bathroom, bathtub, heated towel rail, washing machine, furniture in the bedroom and living room.