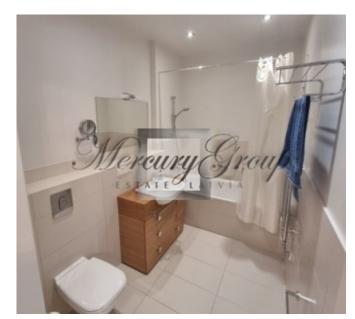

The apartment is located on the first floor, in a quiet courtyard of the project. All windows and a large green terrace are located on the sunny south side. Rational and convenient layout of apartments will make life in the center of Riga convenient, comfortable and cozy. The apartment has a comfortable free layout - between the bedrooms there is a living room with a kitchen. The apartment is fully furnished and ready to move in. There is a built-in kitchen, oven, dishwasher, wall cabinets, plumbing installed, heated floors in the bathroom, bathtub, heated towel rail, washing machine, furniture in the bedroom and living room.