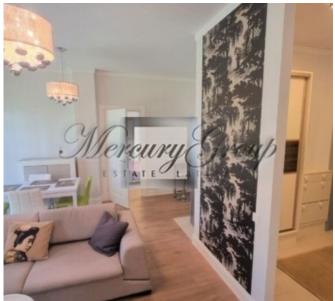

The apartment is located on the first floor, in a quiet courtyard of the project. All windows and a large green terrace are located on the sunny south side. Rational and convenient layout of apartments will make life in the center of Riga convenient, comfortable and cozy. The apartment has a comfortable free layout - between the bedrooms there is a living room with a kitchen. The apartment is fully furnished and ready to move in. There is a built-in kitchen, oven, dishwasher, wall cabinets, plumbing installed, heated floors in the bathroom, bathtub, heated towel rail, washing machine, furniture in the bedroom and living room.