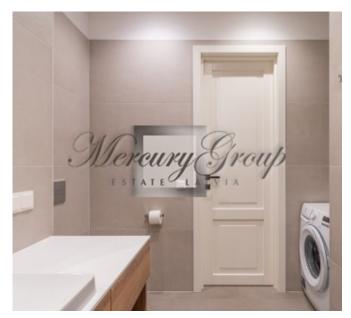

#### Description

This grand two bedroom apartment with patio is located on the first floor of the hotel. The apartment has a fully equipped kitchen with all necessary amenities and appliances.

The apartment has two bathrooms, one with a bath and the other with a shower. The bedrooms are furnished with two double beds ("double bed" and "twin bed").

#### FOR THE CONVENIENCE OF GUESTS:

- Fully furnished
- Air conditioner
- Equipped kitchen
- Appliances
- TV
- Safe
- Reception 24/7
- Free parking
- WiFi
- Fridge
- Washing machine
- Stove and oven
- Dishwasher
- Electric kettle
- Toaster
- Microwave
- Iron and ironing board
- hair dryer