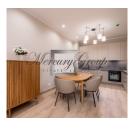

#### Description

This grand two bedroom apartment with patio is located on the first floor of the hotel. The apartment has a fully equipped kitchen with all necessary amenities and appliances.

The apartment has two bathrooms, one with a bath and the other with a shower. The bedrooms are furnished with two double beds ("double bed" and "twin bed").

#### FOR THE CONVENIENCE OF GUESTS:

- Fully furnished
- Air conditioner
- Equipped kitchen
- Appliances
- TV
- Safe
- Reception 24/7
- Free parking
- WiFi
- Fridge
- Washing machine
- Stove and oven
- Dishwasher
- Electric kettle
- Toaster
- Microwave
- Iron and ironing board
- hair dryer