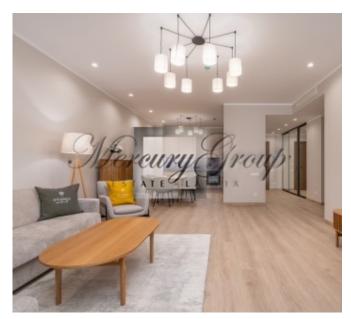

#### Description

This grand two bedroom apartment with patio is located on the first floor of the hotel. The apartment has a fully equipped kitchen with all necessary amenities and appliances.

The apartment has two bathrooms, one with a bath and the other with a shower. The bedrooms are furnished with two double beds ("double bed" and "twin bed").

#### FOR THE CONVENIENCE OF GUESTS:

- Fully furnished
- Air conditioner
- Equipped kitchen
- Appliances
- TV
- Safe
- Reception 24/7
- Free parking
- WiFi
- Fridge
- Washing machine
- Stove and oven
- Dishwasher
- Electric kettle
- Toaster
- Microwave
- Iron and ironing board
- hair dryer