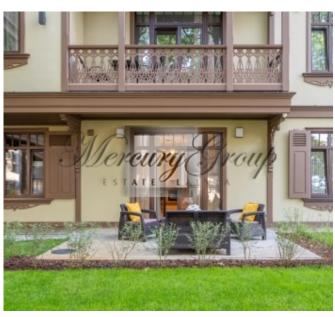

ID code: **21587** 

Location: Jurmala and region / Majori /

Pilsonu

Type: Apartment House type: New project

Rooms: 3

Floor: **1/4 Elevator** Size: **106.00 m**<sup>2</sup>

Internet: Yes
TV: Yes
Parking: Yes
Alarm system: Yes
Terrace/Balcony: Yes

#### Description

This grand two bedroom apartment with patio is located on the first floor of the hotel. The apartment has a fully equipped kitchen with all necessary amenities and appliances.

The apartment has two bathrooms, one with a bath and the other with a shower. The bedrooms are furnished with two double beds ("double bed" and "twin bed").