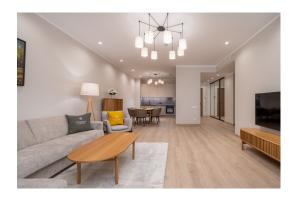

#### Description

This grand two bedroom apartment with patio is located on the first floor of the hotel. The apartment has a fully equipped kitchen with all necessary amenities and appliances.

The apartment has two bathrooms, one with a bath and the other with a shower. The bedrooms are furnished with two double beds ("double bed" and "twin bed").

#### FOR THE CONVENIENCE OF GUESTS:

- Fully furnished
- Air conditioner
- Equipped kitchen
- Appliances
- TV
- Safe
- Reception 24/7
- Free parking
- WiFi
- Fridge
- Washing machine
- Stove and oven
- Dishwasher
- Electric kettle
- Toaster
- Microwave
- Iron and ironing board
- hair dryer