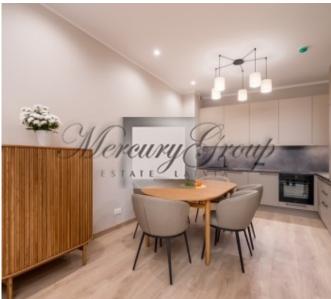

#### Description

This grand two bedroom apartment with patio is located on the first floor of the hotel. The apartment has a fully equipped kitchen with all necessary amenities and appliances.

The apartment has two bathrooms, one with a bath and the other with a shower. The bedrooms are furnished with two double beds ("double bed" and "twin bed").

#### FOR THE CONVENIENCE OF GUESTS:

- Fully furnished
- Air conditioner
- Equipped kitchen
- Appliances
- TV
- Safe
- Reception 24/7
- Free parking
- WiFi
- Fridge
- Washing machine
- Stove and oven
- Dishwasher
- Electric kettle
- Toaster
- Microwave
- Iron and ironing board
- hair dryer