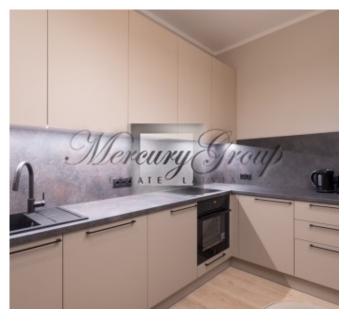

#### Description

This grand two bedroom apartment with patio is located on the first floor of the hotel. The apartment has a fully equipped kitchen with all necessary amenities and appliances.

The apartment has two bathrooms, one with a bath and the other with a shower. The bedrooms are furnished with two double beds ("double bed" and "twin bed").

#### FOR THE CONVENIENCE OF GUESTS:

- Fully furnished
- Air conditioner
- Equipped kitchen
- Appliances
- TV
- Safe
- Reception 24/7
- Free parking
- WiFi
- Fridge
- Washing machine
- Stove and oven
- Dishwasher
- Electric kettle
- Toaster
- Microwave
- Iron and ironing board
- hair dryer