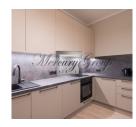

#### Description

This grand two bedroom apartment with patio is located on the first floor of the hotel. The apartment has a fully equipped kitchen with all necessary amenities and appliances.

The apartment has two bathrooms, one with a bath and the other with a shower. The bedrooms are furnished with two double beds ("double bed" and "twin bed").

#### FOR THE CONVENIENCE OF GUESTS:

- Fully furnished
- Air conditioner
- Equipped kitchen
- Appliances
- TV
- Safe
- Reception 24/7
- Free parking
- WiFi
- Fridge
- Washing machine
- Stove and oven
- Dishwasher
- Electric kettle
- Toaster
- Microwave
- Iron and ironing board
- hair dryer