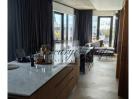

## Description

Amazing apartment in a special industrial «loft» style , with three bedrooms and two bathrooms in the quiet center of Riga, located between ul. Улицы Валдемара и Э. Melngailya, close to the best restaurants in Riga.

The apartment is sunny and warm, made in a special industrial style «loft», with bare concrete walls in places. Ceiling height 3 m, radiators of vertical construction, special soundproofing and heat-saving aluminum three-chamber glass packages. Warm floor in the bathroom. Отопление Riga Heat with individual теплосчетчиком. Speed elevators Schindler. Video surveillance in the entrances and on the territory.

The apartment is sold fully furnished - 3-layer parquet made of natural wood, walls painted in pastel tones and plumbing in the bathroom.

Entrance to the building by access card/code.

Photos with furniture are informative.