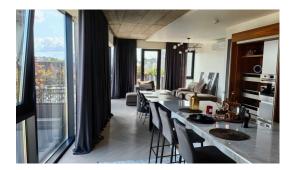

## Description

Amazing apartment in a special industrial «loft» style , with three bedrooms and two bathrooms in the quiet center of Riga, located between ul. Улицы Валдемара и Э. Melngailya, close to the best restaurants in Riga.

The apartment is sunny and warm, made in a special industrial style «loft», with bare concrete walls in places. Ceiling height 3 m, radiators of vertical construction, special soundproofing and heat-saving aluminum three-chamber glass packages. Warm floor in the bathroom. Отопление Riga Heat with individual теплосчетчиком. Speed elevators Schindler. Video surveillance in the entrances and on the territory.

The apartment is sold fully furnished - 3-layer parquet made of natural wood, walls painted in pastel tones and plumbing in the bathroom.

Entrance to the building by access card/code.

Photos with furniture are informative.