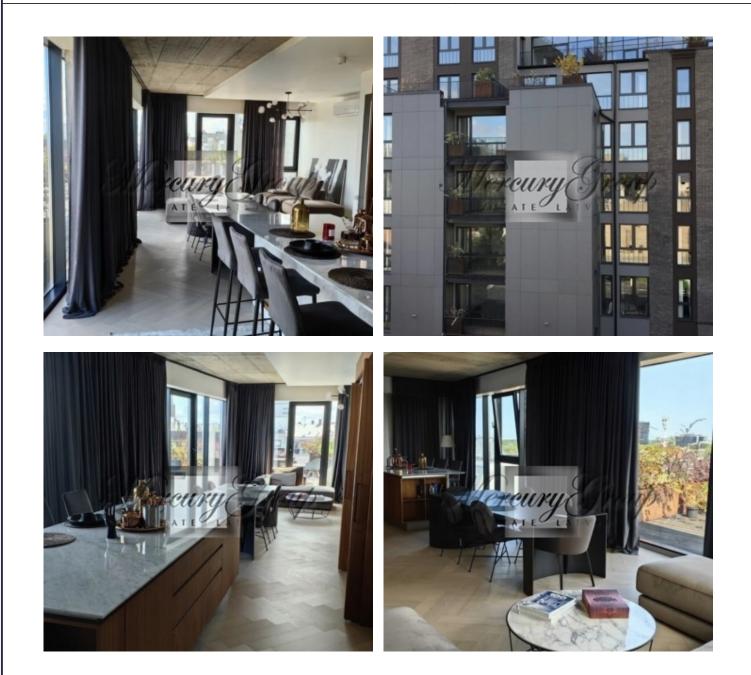

## Description

Amazing apartment in a special industrial «loft» style , with three bedrooms and two bathrooms in the quiet center of Riga, located between ul. Улицы Валдемара и Э. Melngailya, close to the best restaurants in Riga.

The apartment is sunny and warm, made in a special industrial style «loft», with bare concrete walls in places. Ceiling height 3 m, radiators of vertical construction, special soundproofing and heat-saving aluminum three-chamber glass packages. Warm floor in the bathroom. Отопление Riga Heat with individual теплосчетчиком. Speed elevators Schindler. Video surveillance in the entrances and on the territory.

The apartment is sold fully furnished - 3-layer parquet made of natural wood, walls painted in pastel tones and plumbing in the bathroom.

Entrance to the building by access card/code.

Photos with furniture are informative.