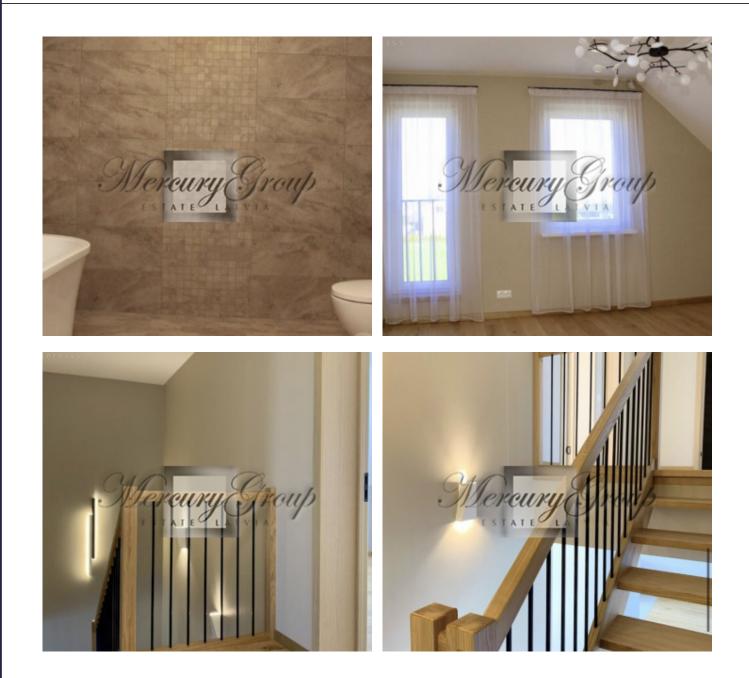

#### Description

For rent a modern and quality built Towhouse. The common property consists of 3 residential buildings with a common driveway and its own fenced area. + Well-maintained, paved and fenced area. + Quiet and peaceful location, with easy access to city infrastructure. + Modern and thoughtful planning. On the 1st floor: A spacious living room combined with a kitchen, a hall with a spacious built-in wardrobe, a bathroom, a utility room. Exit from the living room to the terrace. On the 2nd floor, 2 separate bedrooms, a bathroom and a master bedroom with a spacious bathroom and a built-in wardrobe. +Built-in kitchen with all necessary appliances, induction cooktop, built-in refrigerator, dishwasher; +Heated floors throughout the house with separate temperature control zones for each room. + installed high-quality air/water heat pump, which is one of the most advantageous heating solutions. + A recuperator is installed throughout the house, which ensures a constant exchange of fresh air in the rooms. + Parquet floors on both floors. + High-quality and modern plumbing in bathrooms with shower and bathtub. + All city communications, water, sewage, optical internet. + Fenced yard with adjoining area ~ 400m2. + well-kept territory, with a sown lawn, planted thuja trees on the side of the terrace. Minimal term of the rent - 1 year.