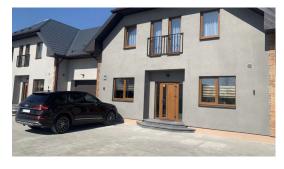

#### Description

For rent a modern and quality built Towhouse. The common property consists of 3 residential buildings with a common driveway and its own fenced area. + Well-maintained, paved and fenced area. + Quiet and peaceful location, with easy access to city infrastructure. + Modern and thoughtful planning. On the 1st floor: A spacious living room combined with a kitchen, a hall with a spacious built-in wardrobe, a bathroom, a utility room. Exit from the living room to the terrace. On the 2nd floor, 2 separate bedrooms, a bathroom and a master bedroom with a spacious bathroom and a built-in wardrobe. +Built-in kitchen with all necessary appliances, induction cooktop, built-in refrigerator, dishwasher; +Heated floors throughout the house with separate temperature control zones for each room. + installed high-quality air/water heat pump, which is one of the most advantageous heating solutions. + A recuperator is installed throughout the house, which ensures a constant exchange of fresh air in the rooms. + Parquet floors on both floors. + High-quality and modern plumbing in bathrooms with shower and bathtub. + All city communications, water, sewage, optical internet. + Fenced yard with adjoining area ~ 400m2. + well-kept territory, with a sown lawn, planted thuja trees on the side of the terrace. Minimal term of the rent - 1 year.