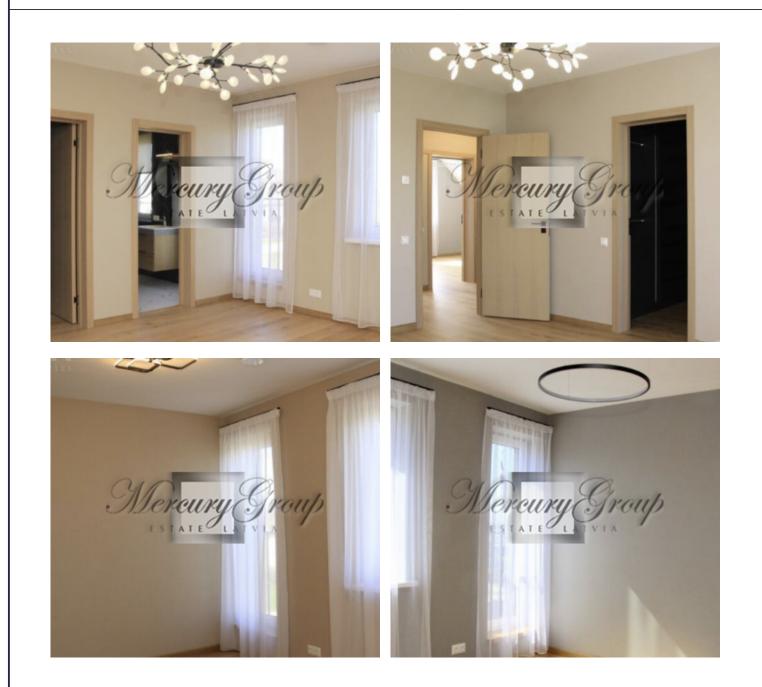

#### Description

For rent a modern and quality built Towhouse. The common property consists of 3 residential buildings with a common driveway and its own fenced area. + Well-maintained, paved and fenced area. + Quiet and peaceful location, with easy access to city infrastructure. + Modern and thoughtful planning. On the 1st floor: A spacious living room combined with a kitchen, a hall with a spacious built-in wardrobe, a bathroom, a utility room. Exit from the living room to the terrace. On the 2nd floor, 2 separate bedrooms, a bathroom and a master bedroom with a spacious bathroom and a built-in wardrobe. +Built-in kitchen with all necessary appliances, induction cooktop, built-in refrigerator, dishwasher; +Heated floors throughout the house with separate temperature control zones for each room. + installed high-quality air/water heat pump, which is one of the most advantageous heating solutions. + A recuperator is installed throughout the house, which ensures a constant exchange of fresh air in the rooms. + Parquet floors on both floors. + High-quality and modern plumbing in bathrooms with shower and bathtub. + All city communications, water, sewage, optical internet. + Fenced yard with adjoining area ~ 400m2. + well-kept territory, with a sown lawn, planted thuja trees on the side of the terrace. Minimal term of the rent - 1 year.