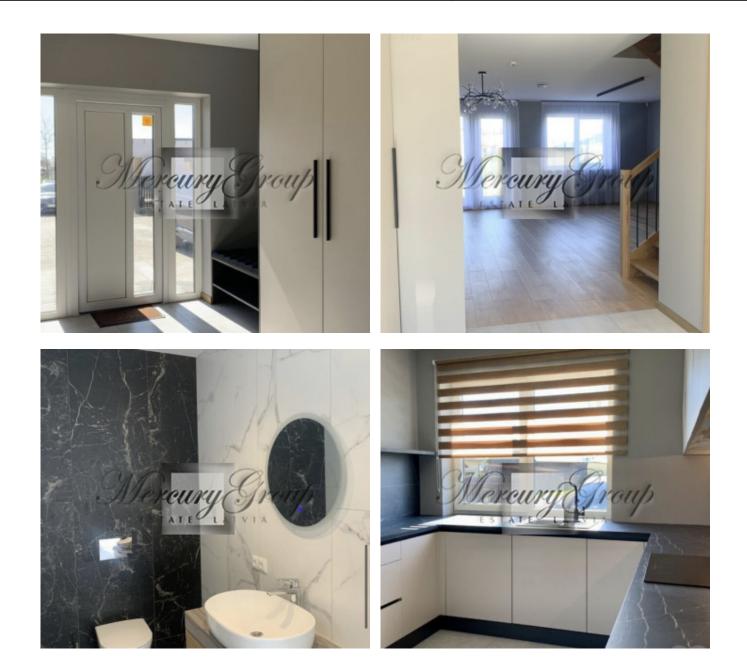

#### Description

For rent a modern and quality built Towhouse. The common property consists of 3 residential buildings with a common driveway and its own fenced area. + Well-maintained, paved and fenced area. + Quiet and peaceful location, with easy access to city infrastructure. + Modern and thoughtful planning. On the 1st floor: A spacious living room combined with a kitchen, a hall with a spacious built-in wardrobe, a bathroom, a utility room. Exit from the living room to the terrace. On the 2nd floor, 2 separate bedrooms, a bathroom and a master bedroom with a spacious bathroom and a built-in wardrobe. +Built-in kitchen with all necessary appliances, induction cooktop, built-in refrigerator, dishwasher; +Heated floors throughout the house with separate temperature control zones for each room. + installed high-quality air/water heat pump, which is one of the most advantageous heating solutions. + A recuperator is installed throughout the house, which ensures a constant exchange of fresh air in the rooms. + Parquet floors on both floors. + High-quality and modern plumbing in bathrooms with shower and bathtub. + All city communications, water, sewage, optical internet. + Fenced yard with adjoining area ~ 400m2. + well-kept territory, with a sown lawn, planted thuja trees on the side of the terrace. Minimal term of the rent - 1 year.