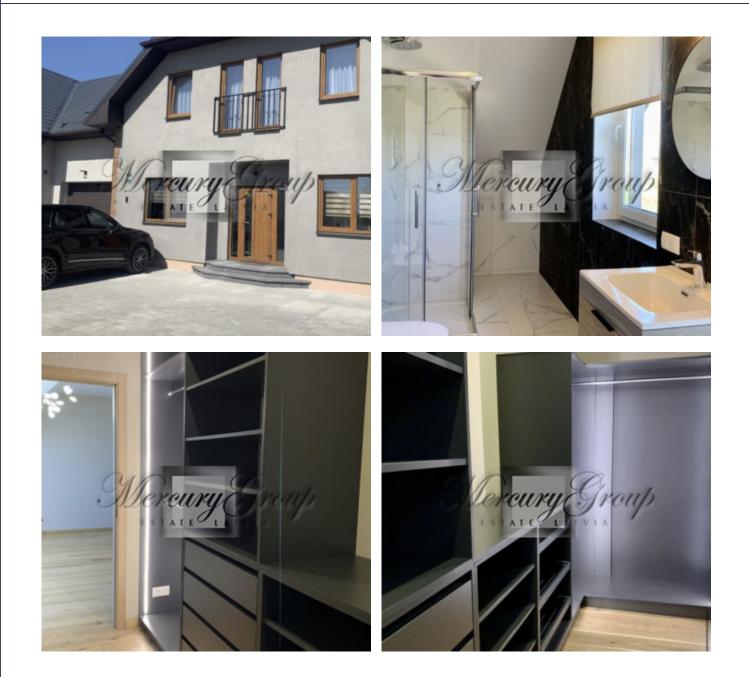

#### Description

For rent a modern and quality built Towhouse. The common property consists of 3 residential buildings with a common driveway and its own fenced area. + Well-maintained, paved and fenced area. + Quiet and peaceful location, with easy access to city infrastructure. + Modern and thoughtful planning. On the 1st floor: A spacious living room combined with a kitchen, a hall with a spacious built-in wardrobe, a bathroom, a utility room. Exit from the living room to the terrace. On the 2nd floor, 2 separate bedrooms, a bathroom and a master bedroom with a spacious bathroom and a built-in wardrobe. +Built-in kitchen with all necessary appliances, induction cooktop, built-in refrigerator, dishwasher; +Heated floors throughout the house with separate temperature control zones for each room. + installed high-quality air/water heat pump, which is one of the most advantageous heating solutions. + A recuperator is installed throughout the house, which ensures a constant exchange of fresh air in the rooms. + Parquet floors on both floors. + High-quality and modern plumbing in bathrooms with shower and bathtub. + All city communications, water, sewage, optical internet. + Fenced yard with adjoining area ~ 400m2. + well-kept territory, with a sown lawn, planted thuja trees on the side of the terrace. Minimal term of the rent - 1 year.