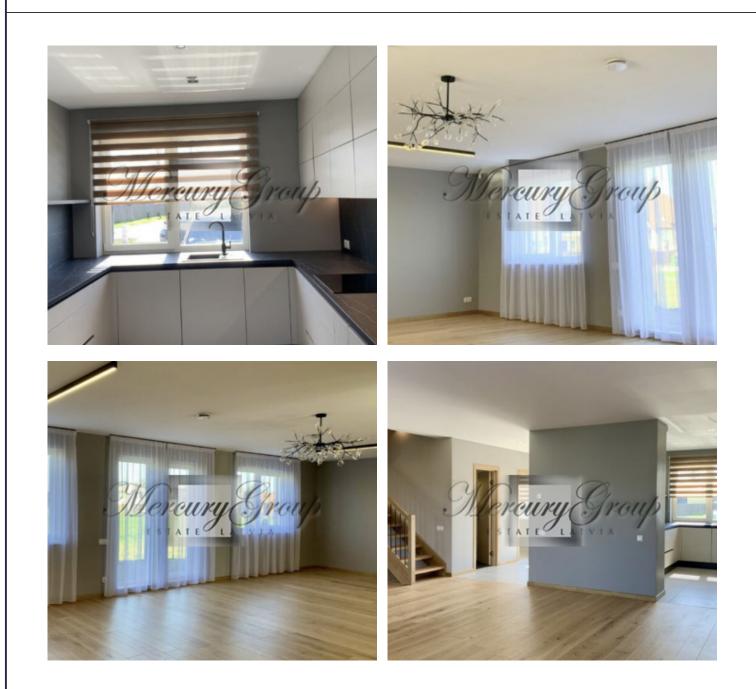

#### Description

For rent a modern and quality built Towhouse. The common property consists of 3 residential buildings with a common driveway and its own fenced area. + Well-maintained, paved and fenced area. + Quiet and peaceful location, with easy access to city infrastructure. + Modern and thoughtful planning. On the 1st floor: A spacious living room combined with a kitchen, a hall with a spacious built-in wardrobe, a bathroom, a utility room. Exit from the living room to the terrace. On the 2nd floor, 2 separate bedrooms, a bathroom and a master bedroom with a spacious bathroom and a built-in wardrobe. +Built-in kitchen with all necessary appliances, induction cooktop, built-in refrigerator, dishwasher; +Heated floors throughout the house with separate temperature control zones for each room. + installed high-quality air/water heat pump, which is one of the most advantageous heating solutions. + A recuperator is installed throughout the house, which ensures a constant exchange of fresh air in the rooms. + Parquet floors on both floors. + High-quality and modern plumbing in bathrooms with shower and bathtub. + All city communications, water, sewage, optical internet. + Fenced yard with adjoining area ~ 400m2. + well-kept territory, with a sown lawn, planted thuja trees on the side of the terrace. Minimal term of the rent - 1 year.