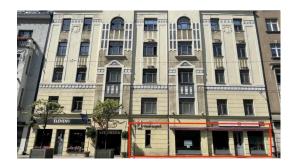

## **Description**

Commercial premises for rent in a complex with a hotel.

Commercial space suitable for a bar, office or salon operation. The premises have two entrances. There are three large windows on Pulkveža Brieža Street. Air circulation heating. The premises are offered without furniture and appliances.

The building is located in the prestigious Art Nouveau center of Riga, in an Art Nouveau building reconstructed in 2006.

Utility payments in winter 500-800 euros per month, in summer around 300 euros per month. The rental price additionally includes VAT 21%.