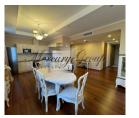

# Description

Luxurious, fully equipped apartment in the very center of Jurmala is offered for long-term rent.

The apartment is in excellent condition, very bright and comfortable. The apartment is fully equipped with all necessary furniture and appliances, as well as everything you need for a comfortable life (dishes, linens, towels, etc.). Come and live in comfort.

Convenient layout provides - a living room combined with a kitchen area and a dining area, a corridor, two bedrooms, two bathrooms (one with a shower, the other with a bath) and two cozy balconies that overlook the courtyard project. The balconies are great for enjoying your morning coffee.