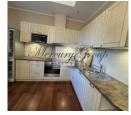

# Description

Luxurious, fully equipped apartment in the very center of Jurmala is offered for long-term rent.

The apartment is in excellent condition, very bright and comfortable. The apartment is fully equipped with all necessary furniture and appliances, as well as everything you need for a comfortable life (dishes, linens, towels, etc.). Come and live in comfort.

Convenient layout provides - a living room combined with a kitchen area and a dining area, a corridor, two bedrooms, two bathrooms (one with a shower, the other with a bath) and two cozy balconies that overlook the courtyard project. The balconies are great for enjoying your morning coffee.