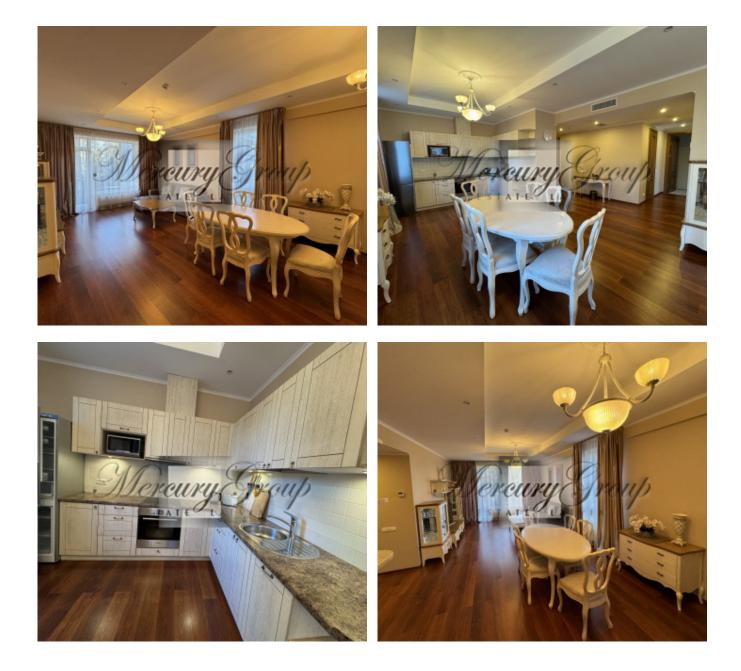

# Description

Luxurious, fully equipped apartment in the very center of Jurmala is offered for long-term rent.

The apartment is in excellent condition, very bright and comfortable. The apartment is fully equipped with all necessary furniture and appliances, as well as everything you need for a comfortable life (dishes, linens, towels, etc.). Come and live in comfort.

Convenient layout provides - a living room combined with a kitchen area and a dining area, a corridor, two bedrooms, two bathrooms (one with a shower, the other with a bath) and two cozy balconies that overlook the courtyard project. The balconies are great for enjoying your morning coffee.

Spacious built-in wardrobes and allow you to conveniently arrange your belongings. The price includes one parking space in the underground parking.