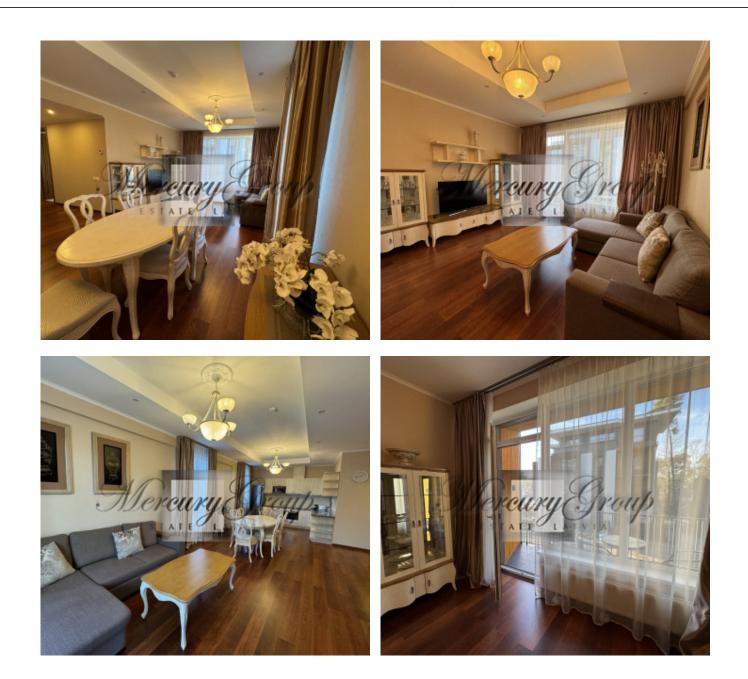

# Description

Luxurious, fully equipped apartment in the very center of Jurmala is offered for long-term rent.

The apartment is in excellent condition, very bright and comfortable. The apartment is fully equipped with all necessary furniture and appliances, as well as everything you need for a comfortable life (dishes, linens, towels, etc.). Come and live in comfort.

Convenient layout provides - a living room combined with a kitchen area and a dining area, a corridor, two bedrooms, two bathrooms (one with a shower, the other with a bath) and two cozy balconies that overlook the courtyard project. The balconies are great for enjoying your morning coffee.

Spacious built-in wardrobes and allow you to conveniently arrange your belongings. The price includes one parking space in the underground parking.