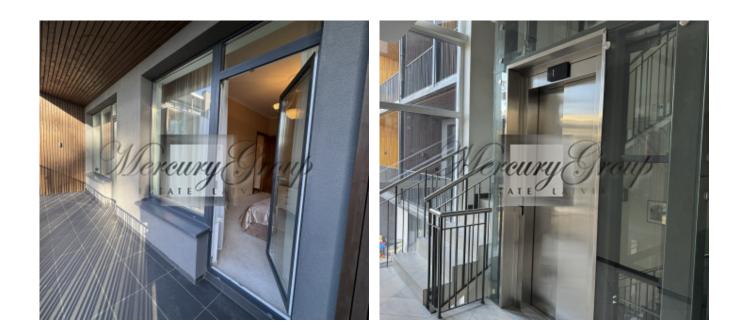

Convenient layout provides - a living room combined with a kitchen area and a dining area, a corridor, two bedrooms, two bathrooms (one with a shower, the other with a bath) and two cozy balconies that overlook the courtyard project. The balconies are great for enjoying your morning coffee.

Spacious built-in wardrobes and allow you to conveniently arrange your belongings. The price includes one parking space in the underground parking.