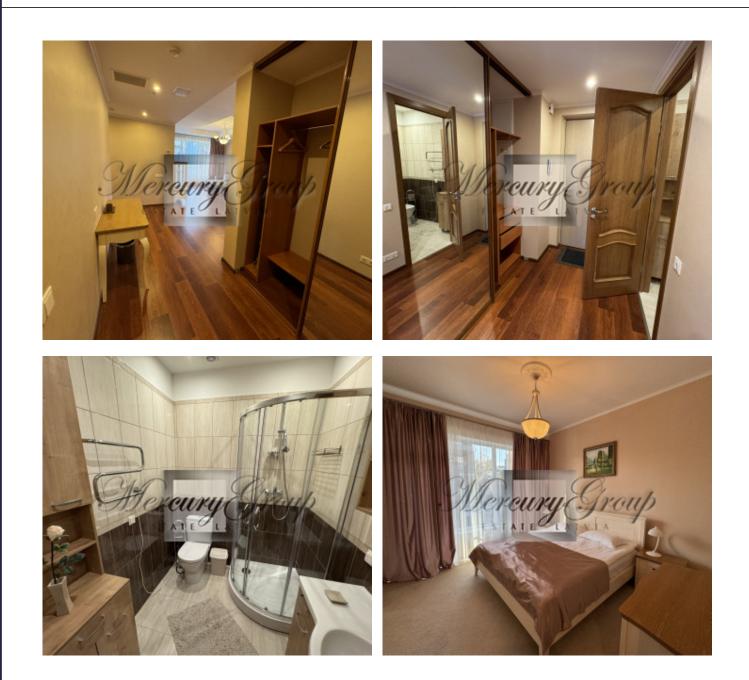

Convenient layout provides - a living room combined with a kitchen area and a dining area, a corridor, two bedrooms, two bathrooms (one with a shower, the other with a bath) and two cozy balconies that overlook the courtyard project. The balconies are great for enjoying your morning coffee.

Spacious built-in wardrobes and allow you to conveniently arrange your belongings. The price includes one parking space in the underground parking.