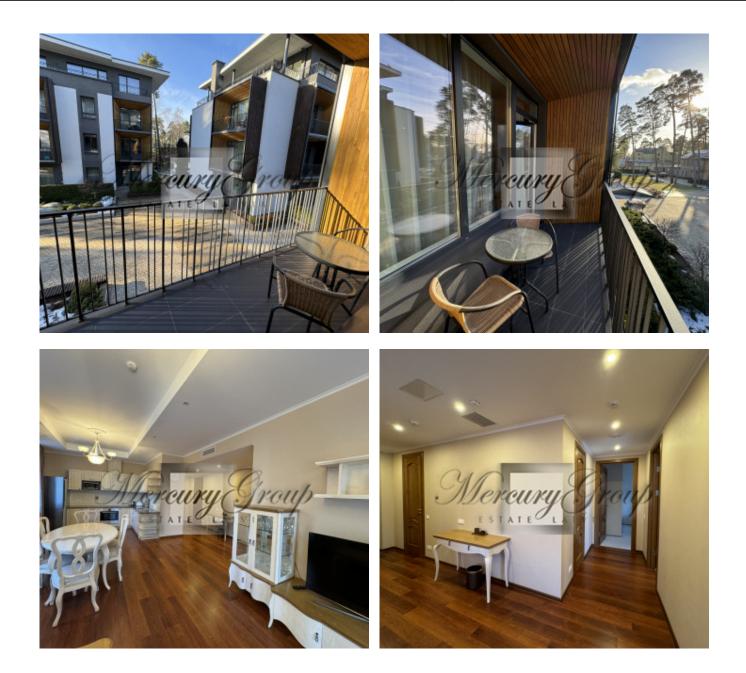

Convenient layout provides - a living room combined with a kitchen area and a dining area, a corridor, two bedrooms, two bathrooms (one with a shower, the other with a bath) and two cozy balconies that overlook the courtyard project. The balconies are great for enjoying your morning coffee.

Spacious built-in wardrobes and allow you to conveniently arrange your belongings. The price includes one parking space in the underground parking.