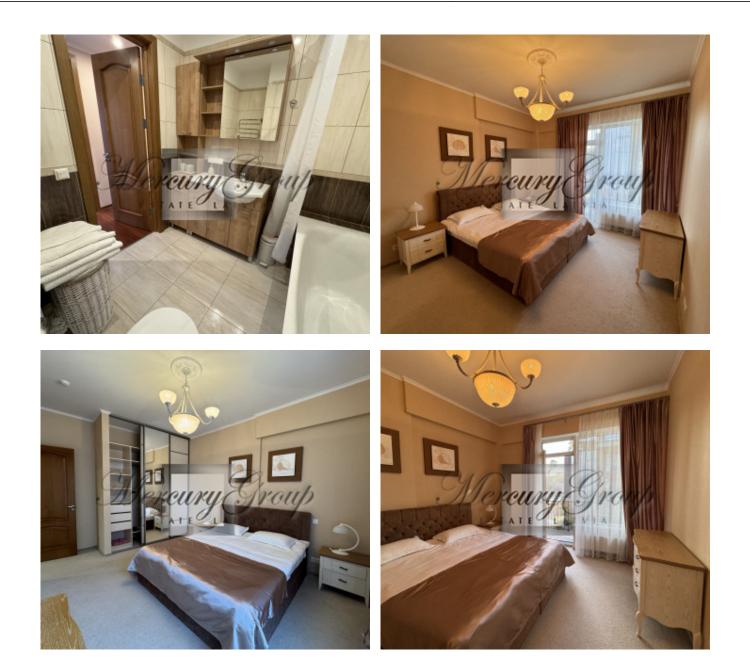

# Description

Luxurious, fully equipped apartment in the very center of Jurmala is offered for long-term rent.

The apartment is in excellent condition, very bright and comfortable. The apartment is fully equipped with all necessary furniture and appliances, as well as everything you need for a comfortable life (dishes, linens, towels, etc.). Come and live in comfort.

Convenient layout provides - a living room combined with a kitchen area and a dining area, a corridor, two bedrooms, two bathrooms (one with a shower, the other with a bath) and two cozy balconies that overlook the courtyard project. The balconies are great for enjoying your morning coffee.

Spacious built-in wardrobes and allow you to conveniently arrange your belongings. The price includes one parking space in the underground parking.