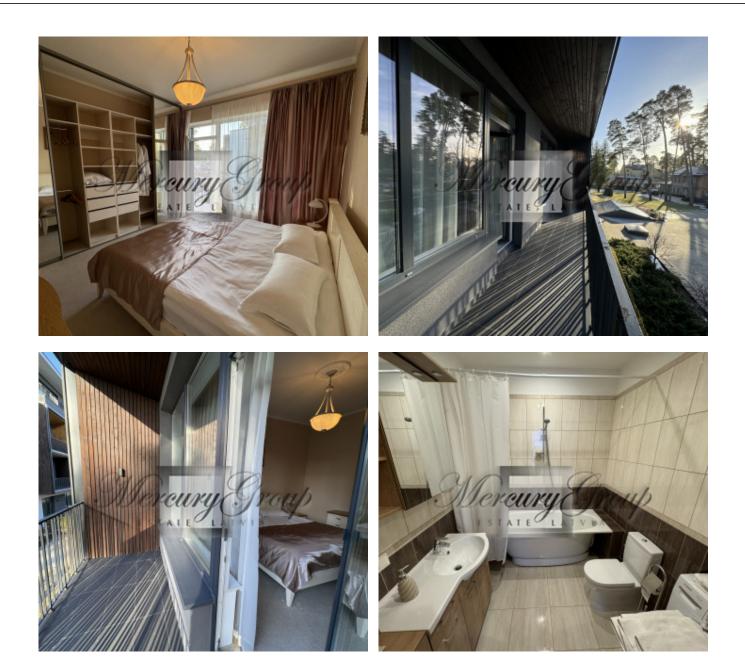

Convenient layout provides - a living room combined with a kitchen area and a dining area, a corridor, two bedrooms, two bathrooms (one with a shower, the other with a bath) and two cozy balconies that overlook the courtyard project. The balconies are great for enjoying your morning coffee.

Spacious built-in wardrobes and allow you to conveniently arrange your belongings. The price includes one parking space in the underground parking.