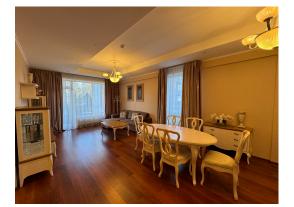

# Description

Luxurious, fully equipped apartment in the very center of Jurmala is offered for long-term rent.

The apartment is in excellent condition, very bright and comfortable. The apartment is fully equipped with all necessary furniture and appliances, as well as everything you need for a comfortable life (dishes, linens, towels, etc.). Come and live in comfort.

Convenient layout provides - a living room combined with a kitchen area and a dining area, a corridor, two bedrooms, two bathrooms (one with a shower, the other with a bath) and two cozy balconies that overlook the courtyard project. The balconies are great for enjoying your morning coffee.

Spacious built-in wardrobes and allow you to conveniently arrange your belongings. The price includes one parking space in the underground parking.