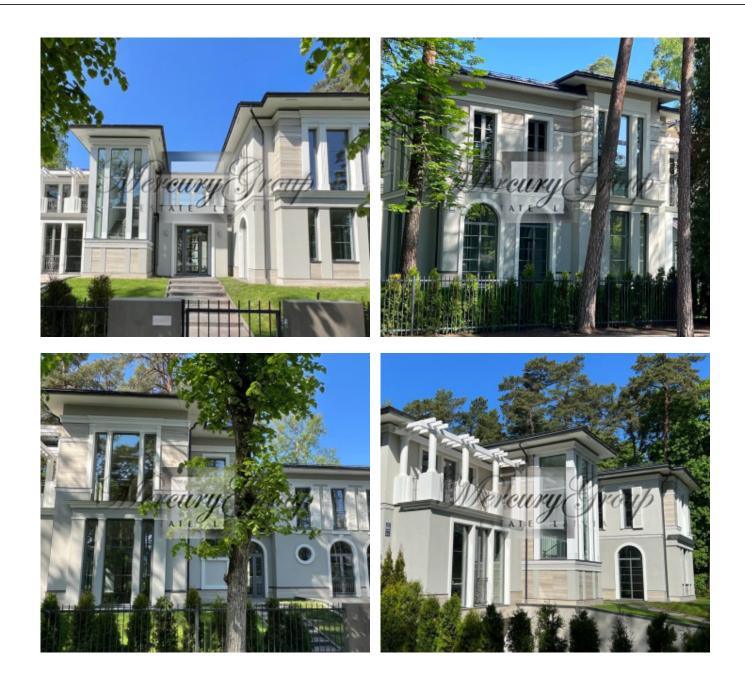

#### Description

Exquisite, modern classicism French Riviera style house located just few meters away from the seaside. The façade of the house is adorned with huge glazing windows and exquisite architectural details. The area around the house is beautifully and thoughtfully landscaped and lighted with garden lighting. The house has all city communications and gas heating system. The highest quality materials are used in the interior design. The house is planned to be put into operation in the winter of 2022.

The layout of the house is very practical and functional with three bedrooms, four bathrooms, three wardrobes, a bright and spacious living room, kitchen and cabinet.

On the basement floor there is a gym, sauna, lounge, garage and technical rooms. House is offered for rent without furniture (just build in furniture are provided).