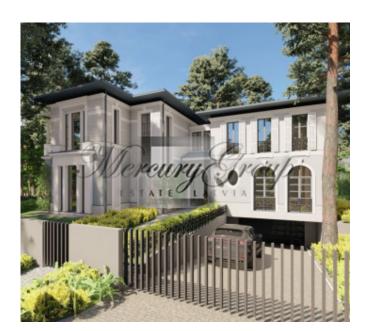

#### Description

Exquisite, modern classicism French Riviera style house located just few meters away from the seaside. The façade of the house is adorned with huge glazing windows and exquisite architectural details. The area around the house is beautifully and thoughtfully landscaped and lighted with garden lighting. The house has all city communications and gas heating system. The highest quality materials are used in the interior design. The house is planned to be put into operation in the winter of 2022.

The layout of the house is very practical and functional with three bedrooms, four bathrooms, three wardrobes, a bright and spacious living room, kitchen and cabinet.

On the basement floor there is a gym, sauna, lounge, garage and technical rooms. House is offered for rent without furniture (just build in furniture are provided).