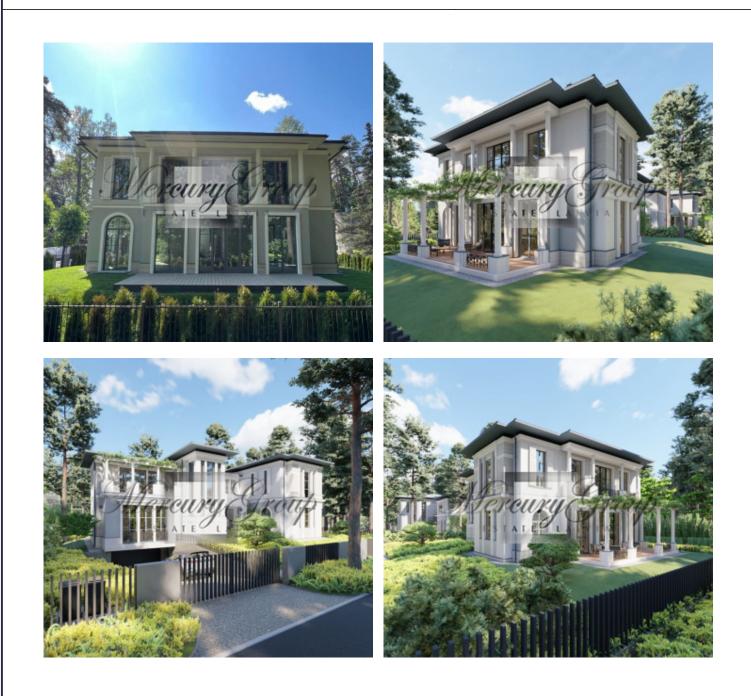

#### Description

Exquisite, modern classicism French Riviera style house located just few meters away from the seaside. The façade of the house is adorned with huge glazing windows and exquisite architectural details. The area around the house is beautifully and thoughtfully landscaped and lighted with garden lighting. The house has all city communications and gas heating system. The highest quality materials are used in the interior design. The house is planned to be put into operation in the winter of 2022.

The layout of the house is very practical and functional with three bedrooms, four bathrooms, three wardrobes, a bright and spacious living room, kitchen and cabinet.

On the basement floor there is a gym, sauna, lounge, garage and technical rooms. House is offered for rent without furniture (just build in furniture are provided).