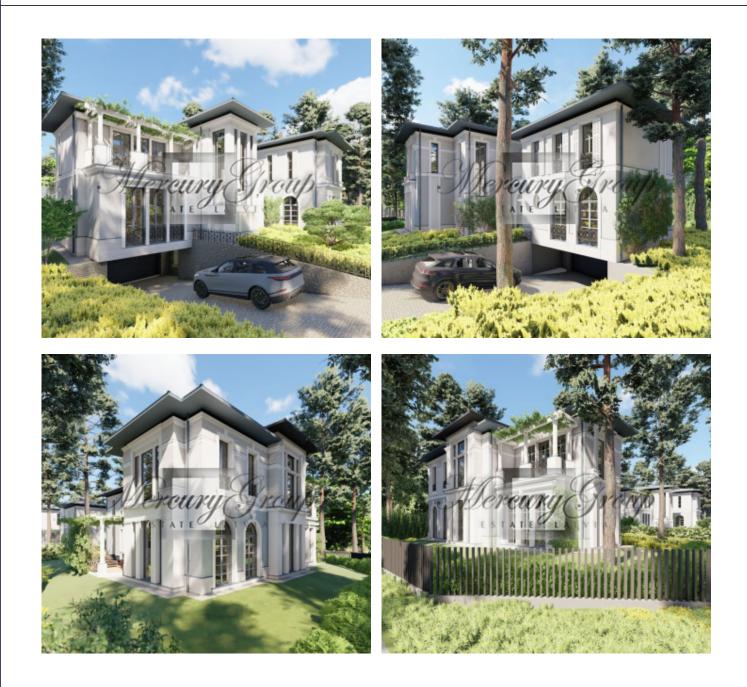

#### Description

Exquisite, modern classicism French Riviera style house located just few meters away from the seaside. The façade of the house is adorned with huge glazing windows and exquisite architectural details. The area around the house is beautifully and thoughtfully landscaped and lighted with garden lighting. The house has all city communications and gas heating system. The highest quality materials are used in the interior design. The house is planned to be put into operation in the winter of 2022.

The layout of the house is very practical and functional with three bedrooms, four bathrooms, three wardrobes, a bright and spacious living room, kitchen and cabinet.

On the basement floor there is a gym, sauna, lounge, garage and technical rooms. House is offered for rent without furniture (just build in furniture are provided).