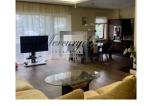

The apartment consists of a spacious living room with a fireplace, which is partially combined with a kitchen and access to the terrace, 3 bedrooms, 2 bathrooms. The total area of the apartment is 199 sq. m. m, living area 143.6 sq. m