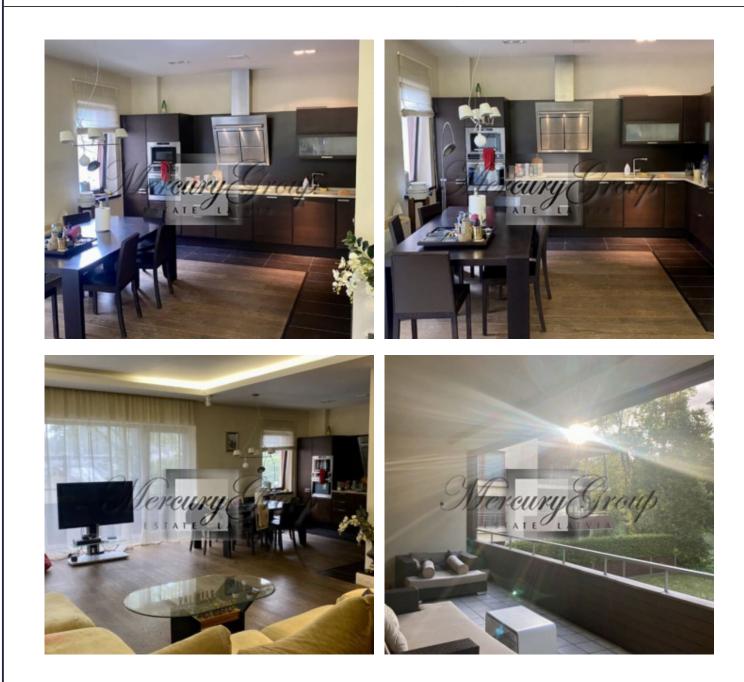

#### Description

3 bedroom apartment for sale in Jurmala, at the intersection of Bulduru and Vienibas avenues, a few steps from the sea.

The apartment is bright and sunny, with a beautiful view of the well-kept territory and green area. The balcony offers a beautiful view of the sea. The apartment is located in a residential complex in which there is a restaurant, a pastry shop and a beauty salon, close to the Bulduru market, the Lielupe hotel with a swimming pool, SPA, tennis courts and a gym. The apartment will help you escape from the bustle of the city and will allow you to spend your free time in an ecological environment, next to the sea and a pine forest.

The apartment consists of a spacious living room with a fireplace, which is partially combined with a kitchen and access to the terrace, 3 bedrooms, 2 bathrooms. The total area of the apartment is 199 sq. m. m, living area 143.6 sq. m

- Finishing: high quality repairs and finishing

- Equipment: built-in kitchen, oven, dishwasher, partially furnished, built-in wardrobes, plumbing, heated floors in the bathroom, bathtub, heated towel rail, washing machine, air conditioning, fireplace, balcony/loggia, terrace.