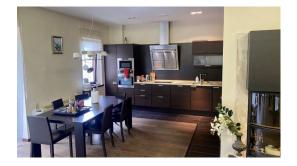

The apartment consists of a spacious living room with a fireplace, which is partially combined with a kitchen and access to the terrace, 3 bedrooms, 2 bathrooms. The total area of the apartment is 199 sq. m. m, living area 143.6 sq. m

- Finishing: high quality repairs and finishing

- Equipment: built-in kitchen, oven, dishwasher, partially furnished, built-in wardrobes, plumbing, heated floors in the bathroom, bathtub, heated towel rail, washing machine, air conditioning, fireplace, balcony/loggia, terrace.