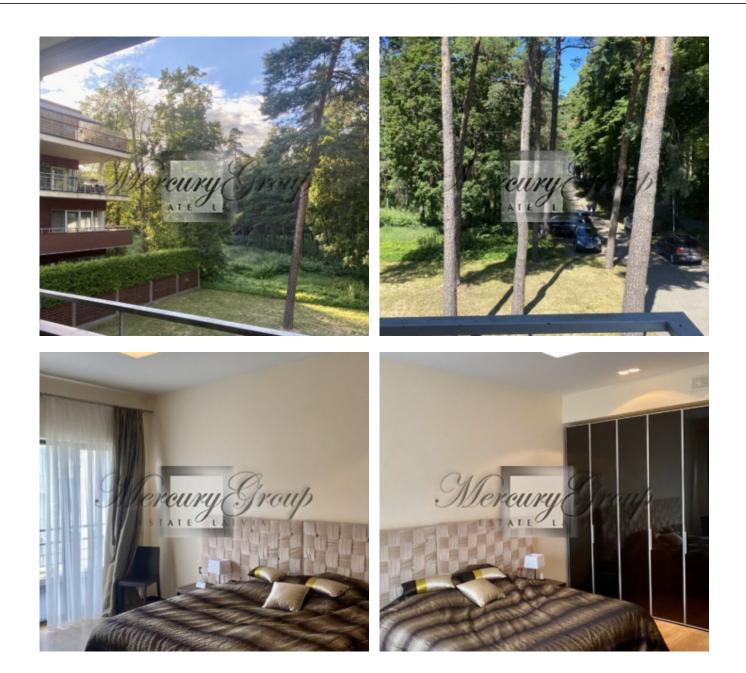

#### Description

3 bedroom apartment for sale in Jurmala, at the intersection of Bulduru and Vienibas avenues, a few steps from the sea.

The apartment is bright and sunny, with a beautiful view of the well-kept territory and green area. The balcony offers a beautiful view of the sea. The apartment is located in a residential complex in which there is a restaurant, a pastry shop and a beauty salon, close to the Bulduru market, the Lielupe hotel with a swimming pool, SPA, tennis courts and a gym. The apartment will help you escape from the bustle of the city and will allow you to spend your free time in an ecological environment, next to the sea and a pine forest.

The apartment consists of a spacious living room with a fireplace, which is partially combined with a kitchen and access to the terrace, 3 bedrooms, 2 bathrooms. The total area of the apartment is 199 sq. m. m, living area 143.6 sq. m

- Finishing: high quality repairs and finishing

- Equipment: built-in kitchen, oven, dishwasher, partially furnished, built-in wardrobes, plumbing, heated floors in the bathroom, bathtub, heated towel rail, washing machine, air conditioning, fireplace, balcony/loggia, terrace.