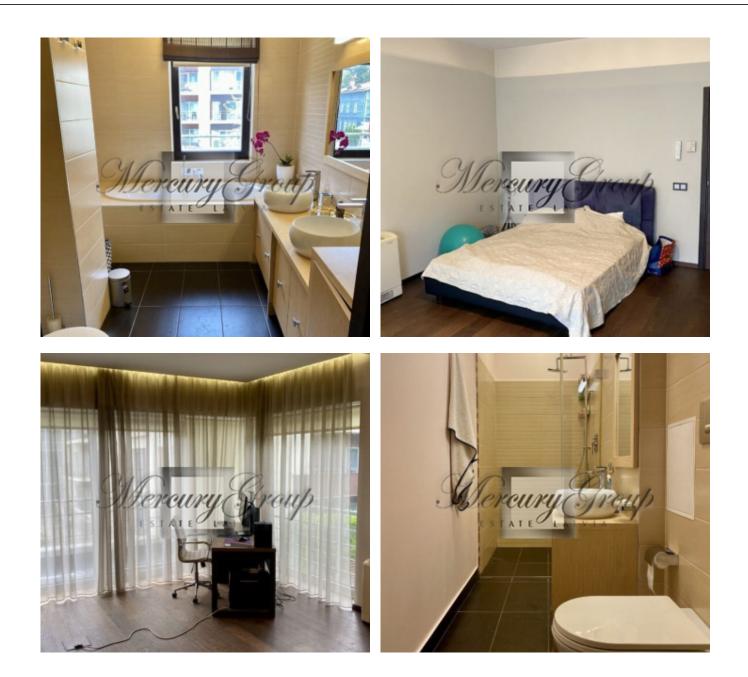

The apartment consists of a spacious living room with a fireplace, which is partially combined with a kitchen and access to the terrace, 3 bedrooms, 2 bathrooms. The total area of the apartment is 199 sq. m. m, living area 143.6 sq. m

- Finishing: high quality repairs and finishing

- Equipment: built-in kitchen, oven, dishwasher, partially furnished, built-in wardrobes, plumbing, heated floors in the bathroom, bathtub, heated towel rail, washing machine, air conditioning, fireplace, balcony/loggia, terrace.

- Layout: 3 isolated bedrooms, separate bathroom and toilet.
- Building characteristics: new project, plastic windows, intercom, underground parking, quiet elevators.
- Location: near the sea, forest, park, shops, cafes, public transport.
- Communications: gas heating, internet and television.