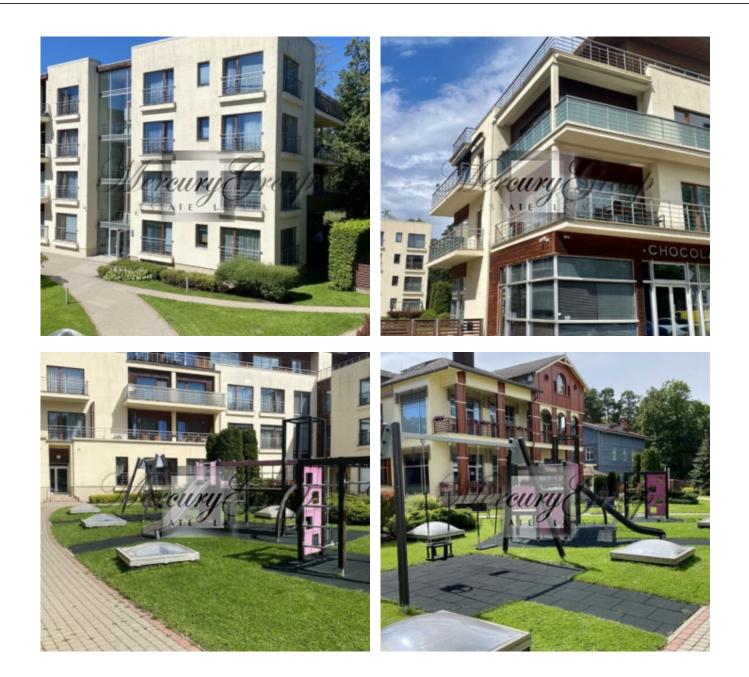

- Security: alarm system, live security, closed courtyard, video surveillance, its own security service, the complex is equipped with modern fire and security alarms.

A building with a closed large courtyard and a children's playground. The area is landscaped, landscaped with benches, paths are paved with paving stones, and there is good lighting. The complex is surrounded by a hedge that protects it from the street.