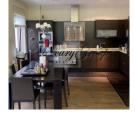

The apartment consists of a spacious living room with a fireplace, which is partially combined with a kitchen and access to the terrace, 3 bedrooms, 2 bathrooms. The total area of the apartment is 199 sq. m. m, living area 143.6 sq. m

- Finishing: high quality repairs and finishing

- Equipment: built-in kitchen, oven, dishwasher, partially furnished, built-in wardrobes, plumbing, heated floors in the bathroom, bathtub, heated towel rail, washing machine, air conditioning, fireplace, balcony/loggia, terrace.