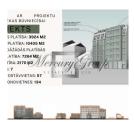

### Description

We offer a plot of land with a residential building project

Total land area: 3924m2

Total construction area: 10405 m2

100 apartments of different areas:

living area: 7264 m2open area: 2170 m2number of floors: 7

- underground parking lots: 57

- underground bicycle parking lots: 134

The project "L 81" offers you an unprecedented opportunity to buy a property that combines silence and full access to the central district of Riga.