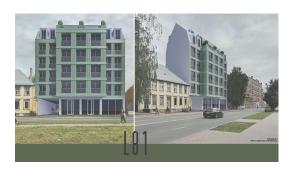

### Description

We offer a plot of land with a residential building project

Total land area: 3924m2

Total construction area: 10405 m2

100 apartments of different areas:

living area: 7264 m2open area: 2170 m2number of floors: 7

- underground parking lots: 57

- underground bicycle parking lots: 134

The project "L 81" offers you an unprecedented opportunity to buy a property that combines silence and full access to the central district of Riga.