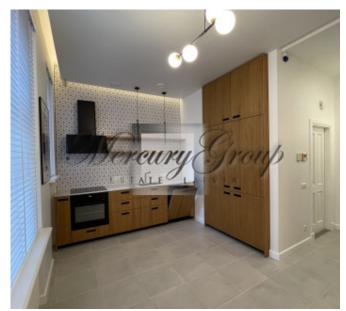

The apartment has 2 isolated bedrooms, a kitchen combined with a spacious and bright living room and a small hallway. There is also a dressing room for convenient storage. The kitchen is fully furnished, equipped with new appliances - dishwasher, stove, oven. In the bathroom there is a new washing machine and a clothes dryer. All rooms have parquet floors. The floors in the kitchen and bathroom are heated.