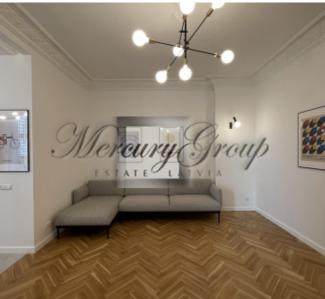

#### Description

3-room apartment for rent in an elite house Valdemara Rezidence. The apartment is located on a high 1st floor, has ceilings with a height of 3.20 m, which makes the apartment more spacious and sunny.

The apartment has 2 isolated bedrooms, a kitchen combined with a spacious and bright living room and a small hallway. There is also a dressing room for convenient storage. The kitchen is fully furnished, equipped with new appliances - dishwasher, stove, oven. In the bathroom there is a new washing machine and a clothes dryer. All rooms have parquet floors. The floors in the kitchen and bathroom are heated.