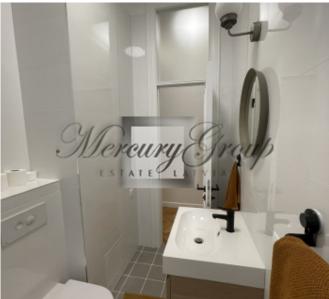

The apartment has 2 isolated bedrooms, a kitchen combined with a spacious and bright living room and a small hallway. There is also a dressing room for convenient storage. The kitchen is fully furnished, equipped with new appliances - dishwasher, stove, oven. In the bathroom there is a new washing machine and a clothes dryer. All rooms have parquet floors. The floors in the kitchen and bathroom are heated.