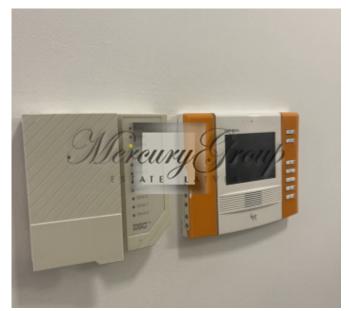

The apartment has individual meters for heating, water and electricity (readings are taken automatically). There is an alarm system and an intercom with video surveillance, a general Internet connection.