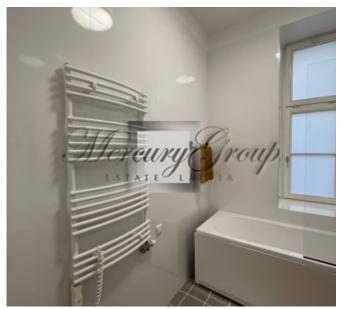

The apartment has 2 isolated bedrooms, a kitchen combined with a spacious and bright living room and a small hallway. There is also a dressing room for convenient storage. The kitchen is fully furnished, equipped with new appliances - dishwasher, stove, oven. In the bathroom there is a new washing machine and a clothes dryer. All rooms have parquet floors. The floors in the kitchen and bathroom are heated.