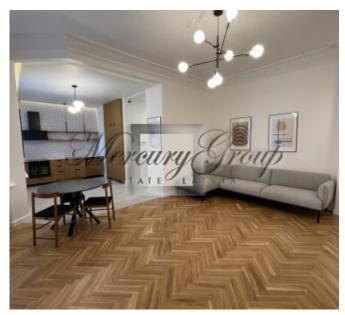

The apartment has 2 isolated bedrooms, a kitchen combined with a spacious and bright living room and a small hallway. There is also a dressing room for convenient storage. The kitchen is fully furnished, equipped with new appliances - dishwasher, stove, oven. In the bathroom there is a new washing machine and a clothes dryer. All rooms have parquet floors. The floors in the kitchen and bathroom are heated.