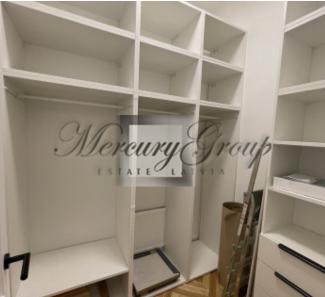

The apartment has 2 isolated bedrooms, a kitchen combined with a spacious and bright living room and a small hallway. There is also a dressing room for convenient storage. The kitchen is fully furnished, equipped with new appliances - dishwasher, stove, oven. In the bathroom there is a new washing machine and a clothes dryer. All rooms have parquet floors. The floors in the kitchen and bathroom are heated.