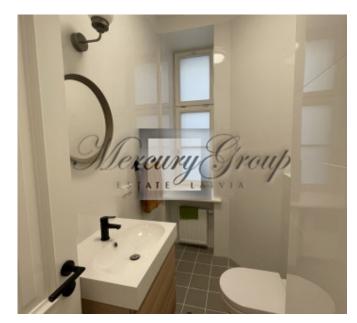

The apartment has 2 isolated bedrooms, a kitchen combined with a spacious and bright living room and a small hallway. There is also a dressing room for convenient storage. The kitchen is fully furnished, equipped with new appliances - dishwasher, stove, oven. In the bathroom there is a new washing machine and a clothes dryer. All rooms have parquet floors. The floors in the kitchen and bathroom are heated.