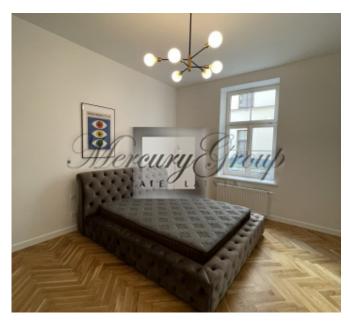

The apartment has 2 isolated bedrooms, a kitchen combined with a spacious and bright living room and a small hallway. There is also a dressing room for convenient storage. The kitchen is fully furnished, equipped with new appliances - dishwasher, stove, oven. In the bathroom there is a new washing machine and a clothes dryer. All rooms have parquet floors. The floors in the kitchen and bathroom are heated.