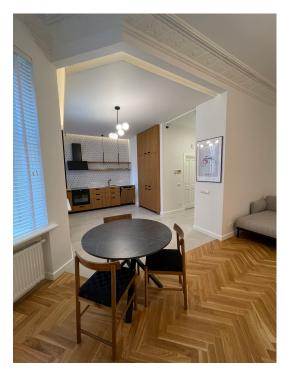

#### Description

3-room apartment for rent in an elite house Valdemara Rezidence. The apartment is located on a high 1st floor, has ceilings with a height of 3.20 m, which makes the apartment more spacious and sunny.

The apartment has 2 isolated bedrooms, a kitchen combined with a spacious and bright living room and a small hallway. There is also a dressing room for convenient storage. The kitchen is fully furnished, equipped with new appliances - dishwasher, stove, oven. In the bathroom there is a new washing machine and a clothes dryer. All rooms have parquet floors. The floors in the kitchen and bathroom are heated.