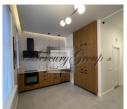

The apartment has 2 isolated bedrooms, a kitchen combined with a spacious and bright living room and a small hallway. There is also a dressing room for convenient storage. The kitchen is fully furnished, equipped with new appliances - dishwasher, stove, oven. In the bathroom there is a new washing machine and a clothes dryer. All rooms have parquet floors. The floors in the kitchen and bathroom are heated.