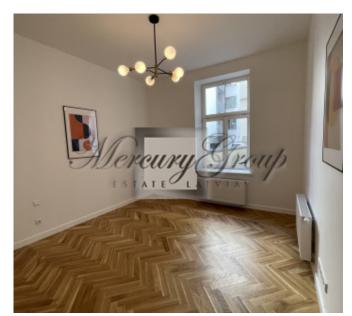

#### Description

3-room apartment for rent in an elite house Valdemara Rezidence. The apartment is located on a high 1st floor, has ceilings with a height of 3.20 m, which makes the apartment more spacious and sunny.

The apartment has 2 isolated bedrooms, a kitchen combined with a spacious and bright living room and a small hallway. There is also a dressing room for convenient storage. The kitchen is fully furnished, equipped with new appliances - dishwasher, stove, oven. In the bathroom there is a new washing machine and a clothes dryer. All rooms have parquet floors. The floors in the kitchen and bathroom are heated.