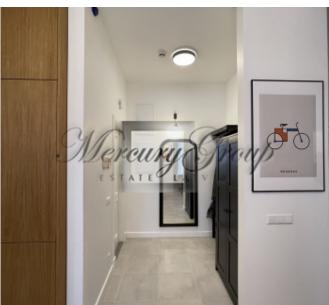

The apartment has 2 isolated bedrooms, a kitchen combined with a spacious and bright living room and a small hallway. There is also a dressing room for convenient storage. The kitchen is fully furnished, equipped with new appliances - dishwasher, stove, oven. In the bathroom there is a new washing machine and a clothes dryer. All rooms have parquet floors. The floors in the kitchen and bathroom are heated.