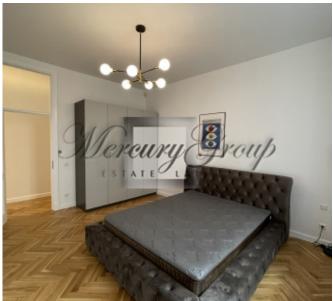

The apartment has 2 isolated bedrooms, a kitchen combined with a spacious and bright living room and a small hallway. There is also a dressing room for convenient storage. The kitchen is fully furnished, equipped with new appliances - dishwasher, stove, oven. In the bathroom there is a new washing machine and a clothes dryer. All rooms have parquet floors. The floors in the kitchen and bathroom are heated.