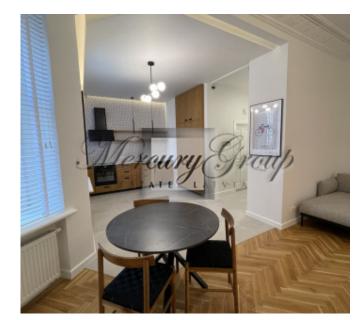

#### Description

3-room apartment for rent in an elite house Valdemara Rezidence. The apartment is located on a high 1st floor, has ceilings with a height of 3.20 m, which makes the apartment more spacious and sunny.

The apartment has 2 isolated bedrooms, a kitchen combined with a spacious and bright living room and a small hallway. There is also a dressing room for convenient storage. The kitchen is fully furnished, equipped with new appliances - dishwasher, stove, oven. In the bathroom there is a new washing machine and a clothes dryer. All rooms have parquet floors. The floors in the kitchen and bathroom are heated.