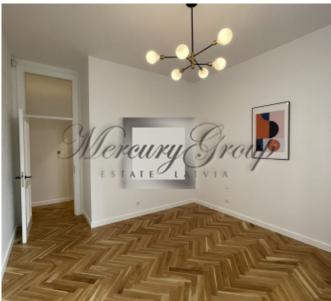

#### Description

3-room apartment for rent in an elite house Valdemara Rezidence. The apartment is located on a high 1st floor, has ceilings with a height of 3.20 m, which makes the apartment more spacious and sunny.

The apartment has 2 isolated bedrooms, a kitchen combined with a spacious and bright living room and a small hallway. There is also a dressing room for convenient storage. The kitchen is fully furnished, equipped with new appliances - dishwasher, stove, oven. In the bathroom there is a new washing machine and a clothes dryer. All rooms have parquet floors. The floors in the kitchen and bathroom are heated.