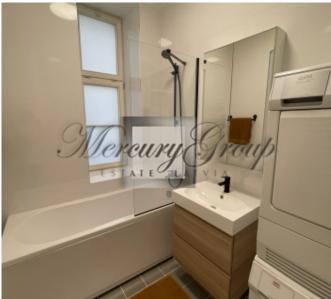

The apartment has 2 isolated bedrooms, a kitchen combined with a spacious and bright living room and a small hallway. There is also a dressing room for convenient storage. The kitchen is fully furnished, equipped with new appliances - dishwasher, stove, oven. In the bathroom there is a new washing machine and a clothes dryer. All rooms have parquet floors. The floors in the kitchen and bathroom are heated.