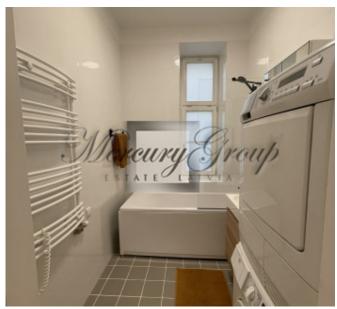

The apartment has 2 isolated bedrooms, a kitchen combined with a spacious and bright living room and a small hallway. There is also a dressing room for convenient storage. The kitchen is fully furnished, equipped with new appliances - dishwasher, stove, oven. In the bathroom there is a new washing machine and a clothes dryer. All rooms have parquet floors. The floors in the kitchen and bathroom are heated.