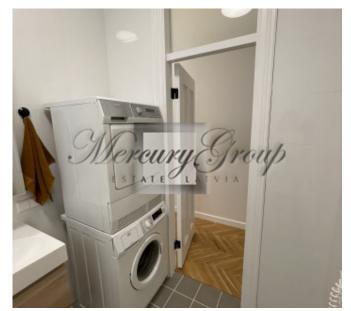

The apartment has 2 isolated bedrooms, a kitchen combined with a spacious and bright living room and a small hallway. There is also a dressing room for convenient storage. The kitchen is fully furnished, equipped with new appliances - dishwasher, stove, oven. In the bathroom there is a new washing machine and a clothes dryer. All rooms have parquet floors. The floors in the kitchen and bathroom are heated.