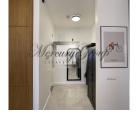

The apartment has 2 isolated bedrooms, a kitchen combined with a spacious and bright living room and a small hallway. There is also a dressing room for convenient storage. The kitchen is fully furnished, equipped with new appliances - dishwasher, stove, oven. In the bathroom there is a new washing machine and a clothes dryer. All rooms have parquet floors. The floors in the kitchen and bathroom are heated.