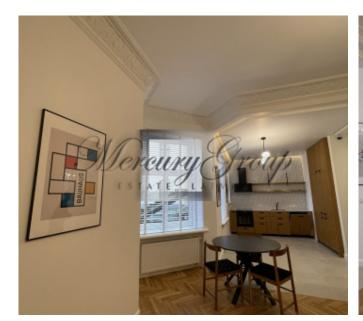

#### Description

3-room apartment for rent in an elite house Valdemara Rezidence. The apartment is located on a high 1st floor, has ceilings with a height of 3.20 m, which makes the apartment more spacious and sunny.

The apartment has 2 isolated bedrooms, a kitchen combined with a spacious and bright living room and a small hallway. There is also a dressing room for convenient storage. The kitchen is fully furnished, equipped with new appliances - dishwasher, stove, oven. In the bathroom there is a new washing machine and a clothes dryer. All rooms have parquet floors. The floors in the kitchen and bathroom are heated.