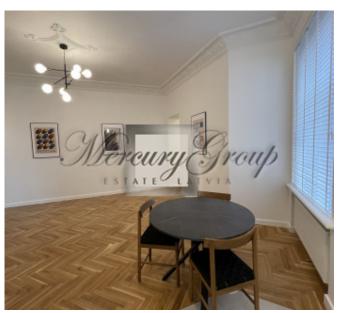

#### Description

3-room apartment for rent in an elite house Valdemara Rezidence. The apartment is located on a high 1st floor, has ceilings with a height of 3.20 m, which makes the apartment more spacious and sunny.

The apartment has 2 isolated bedrooms, a kitchen combined with a spacious and bright living room and a small hallway. There is also a dressing room for convenient storage. The kitchen is fully furnished, equipped with new appliances - dishwasher, stove, oven. In the bathroom there is a new washing machine and a clothes dryer. All rooms have parquet floors. The floors in the kitchen and bathroom are heated.