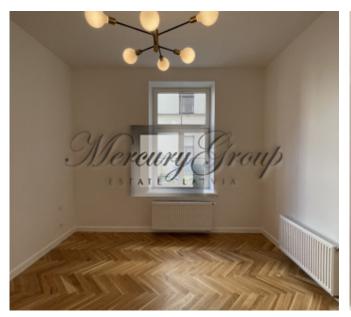

#### Description

3-room apartment for rent in an elite house Valdemara Rezidence. The apartment is located on a high 1st floor, has ceilings with a height of 3.20 m, which makes the apartment more spacious and sunny.

The apartment has 2 isolated bedrooms, a kitchen combined with a spacious and bright living room and a small hallway. There is also a dressing room for convenient storage. The kitchen is fully furnished, equipped with new appliances - dishwasher, stove, oven. In the bathroom there is a new washing machine and a clothes dryer. All rooms have parquet floors. The floors in the kitchen and bathroom are heated.