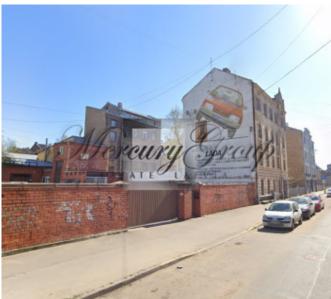

## **Description**

Multifunctional, two-storey commercial complex in the city centre, near "Ziedondārzs" (convenient location, transport functions to all parts of the city), area 1500m2, (1st floor 840m2, 2nd floor 660m2), excellent layout, the complex has more than 46 premises of different size and purpose-(warehouses, offices, production, bath, swimming pool). For the second floor there is a project of a hostel - for 47 places (easy renovation, it is necessary to increase the number of sanitary units, ventilation and fire alarm system). The first floor is partially equipped with small boxes for storing things.

Own parking for 25 cars, automatic gates, video surveillance, security, ramp-(free entry for trucks). The building is insulated and in good condition. There are all necessary communications - gas and pellet heating, city water, sewerage, powerful power supply system.