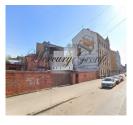

## **Description**

Multifunctional, two-storey commercial complex in the city centre, near "Ziedondārzs" (convenient location, transport functions to all parts of the city), area 1500m2, (1st floor 840m2, 2nd floor 660m2), excellent layout, the complex has more than 46 premises of different size and purpose-(warehouses, offices, production, bath, swimming pool). For the second floor there is a project of a hostel - for 47 places (easy renovation, it is necessary to increase the number of sanitary units, ventilation and fire alarm system). The first floor is partially equipped with small boxes for storing things.

Own parking for 25 cars, automatic gates, video surveillance, security, ramp-(free entry for trucks). The building is insulated and in good condition. There are all necessary communications - gas and pellet heating, city water, sewerage, powerful power supply system.