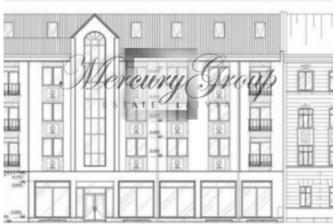

On a separate plot of land 797m<sup>2</sup>, facing Krasotayu Street, there is a ready, agreed project for the construction of ApartHotel, 2000m<sup>2</sup>, 5 floors, 37 rooms/rooms, with their own kitchens, toilets, etc. By changing the plan of the first and last floor can be converted into small-sized flats. All communications are connected.