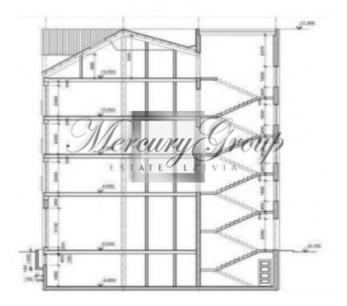

On a separate plot of land 797m<sup>2</sup>, facing Krasotayu Street, there is a ready, agreed project for the construction of ApartHotel, 2000m<sup>2</sup>, 5 floors, 37 rooms/rooms, with their own kitchens, toilets, etc. By changing the plan of the first and last floor can be converted into small-sized flats. All communications are connected.