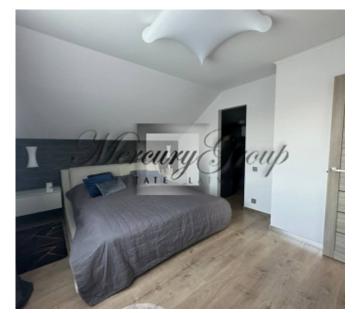

The house has an area of 160m2 and has 2 floors. On the ground floor there is an entrance hall, a large living room combined with a kitchen and dining area, a bedroom, a utility room and 1 bathroom. On the second floor there is a bathroom, 2 dressing rooms and 3 bedrooms. On the territory of the house there is a garage for two cars, a cozy, outdoor terrace and there is also a sauna. The territory is landscaped and has a beautiful garden.