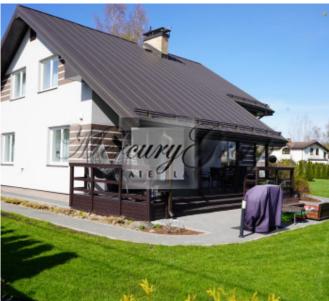

#### Description

For sale a spacious and very bright house in a stunning location, between Jurmala and Riga in a well-maintained and inhabited village "Beberbeku". The village is located away from the city noise and surrounded by nature, just a few minutes drive from shopping malls, Riga International Airport, golden beaches of Jurmala and the city center of Riga. The lake is a 5-minute drive away. Public transport stop 900m.

The house has an area of 160m2 and has 2 floors. On the ground floor there is an entrance hall, a large living room combined with a kitchen and dining area, a bedroom, a utility room and 1 bathroom. On the second floor there is a bathroom, 2 dressing rooms and 3 bedrooms. On the territory of the house there is a garage for two cars, a cozy, outdoor terrace and there is also a sauna. The territory is landscaped and has a beautiful garden.