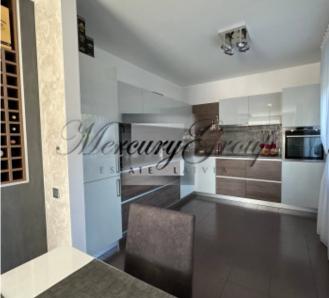

The house has an area of 160m2 and has 2 floors. On the ground floor there is an entrance hall, a large living room combined with a kitchen and dining area, a bedroom, a utility room and 1 bathroom. On the second floor there is a bathroom, 2 dressing rooms and 3 bedrooms. On the territory of the house there is a garage for two cars, a cozy, outdoor terrace and there is also a sauna. The territory is landscaped and has a beautiful garden.