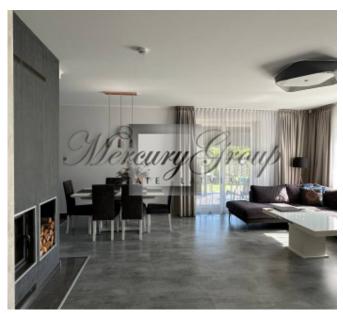

The house has an area of 160m2 and has 2 floors. On the ground floor there is an entrance hall, a large living room combined with a kitchen and dining area, a bedroom, a utility room and 1 bathroom. On the second floor there is a bathroom, 2 dressing rooms and 3 bedrooms. On the territory of the house there is a garage for two cars, a cozy, outdoor terrace and there is also a sauna. The territory is landscaped and has a beautiful garden.