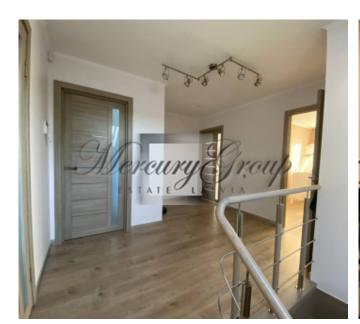

The house has an area of 160m2 and has 2 floors. On the ground floor there is an entrance hall, a large living room combined with a kitchen and dining area, a bedroom, a utility room and 1 bathroom. On the second floor there is a bathroom, 2 dressing rooms and 3 bedrooms. On the territory of the house there is a garage for two cars, a cozy, outdoor terrace and there is also a sauna. The territory is landscaped and has a beautiful garden.