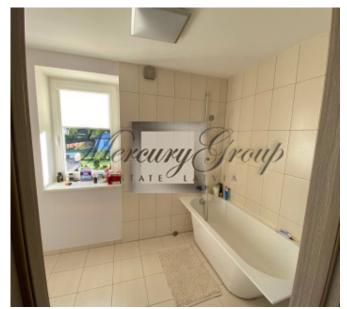

The house has an area of 160m2 and has 2 floors. On the ground floor there is an entrance hall, a large living room combined with a kitchen and dining area, a bedroom, a utility room and 1 bathroom. On the second floor there is a bathroom, 2 dressing rooms and 3 bedrooms. On the territory of the house there is a garage for two cars, a cozy, outdoor terrace and there is also a sauna. The territory is landscaped and has a beautiful garden.