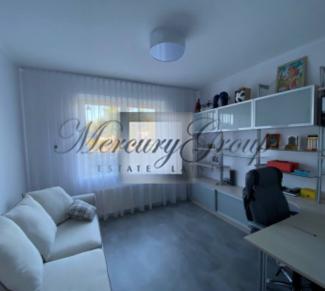

The house has an area of 160m2 and has 2 floors. On the ground floor there is an entrance hall, a large living room combined with a kitchen and dining area, a bedroom, a utility room and 1 bathroom. On the second floor there is a bathroom, 2 dressing rooms and 3 bedrooms. On the territory of the house there is a garage for two cars, a cozy, outdoor terrace and there is also a sauna. The territory is landscaped and has a beautiful garden.