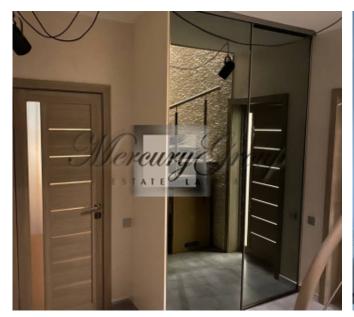

The house has an area of 160m2 and has 2 floors. On the ground floor there is an entrance hall, a large living room combined with a kitchen and dining area, a bedroom, a utility room and 1 bathroom. On the second floor there is a bathroom, 2 dressing rooms and 3 bedrooms. On the territory of the house there is a garage for two cars, a cozy, outdoor terrace and there is also a sauna. The territory is landscaped and has a beautiful garden.