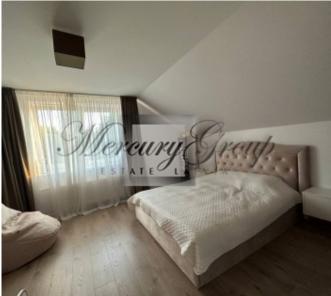

The house has an area of 160m2 and has 2 floors. On the ground floor there is an entrance hall, a large living room combined with a kitchen and dining area, a bedroom, a utility room and 1 bathroom. On the second floor there is a bathroom, 2 dressing rooms and 3 bedrooms. On the territory of the house there is a garage for two cars, a cozy, outdoor terrace and there is also a sauna. The territory is landscaped and has a beautiful garden.