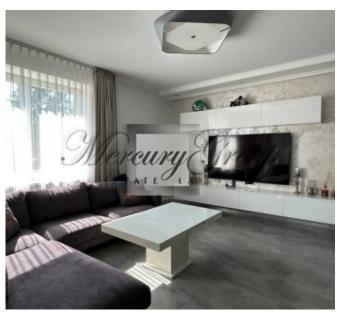

The house has an area of 160m2 and has 2 floors. On the ground floor there is an entrance hall, a large living room combined with a kitchen and dining area, a bedroom, a utility room and 1 bathroom. On the second floor there is a bathroom, 2 dressing rooms and 3 bedrooms. On the territory of the house there is a garage for two cars, a cozy, outdoor terrace and there is also a sauna. The territory is landscaped and has a beautiful garden.