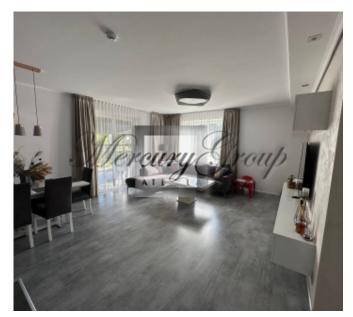

The house has an area of 160m2 and has 2 floors. On the ground floor there is an entrance hall, a large living room combined with a kitchen and dining area, a bedroom, a utility room and 1 bathroom. On the second floor there is a bathroom, 2 dressing rooms and 3 bedrooms. On the territory of the house there is a garage for two cars, a cozy, outdoor terrace and there is also a sauna. The territory is landscaped and has a beautiful garden.