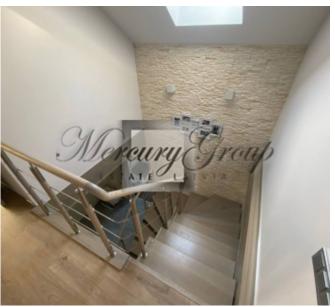

The house has an area of 160m2 and has 2 floors. On the ground floor there is an entrance hall, a large living room combined with a kitchen and dining area, a bedroom, a utility room and 1 bathroom. On the second floor there is a bathroom, 2 dressing rooms and 3 bedrooms. On the territory of the house there is a garage for two cars, a cozy, outdoor terrace and there is also a sauna. The territory is landscaped and has a beautiful garden.