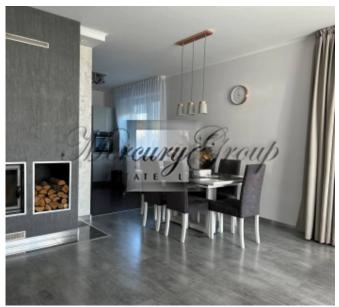

The house has an area of 160m2 and has 2 floors. On the ground floor there is an entrance hall, a large living room combined with a kitchen and dining area, a bedroom, a utility room and 1 bathroom. On the second floor there is a bathroom, 2 dressing rooms and 3 bedrooms. On the territory of the house there is a garage for two cars, a cozy, outdoor terrace and there is also a sauna. The territory is landscaped and has a beautiful garden.