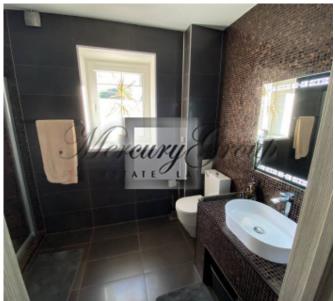

The house has an area of 160m2 and has 2 floors. On the ground floor there is an entrance hall, a large living room combined with a kitchen and dining area, a bedroom, a utility room and 1 bathroom. On the second floor there is a bathroom, 2 dressing rooms and 3 bedrooms. On the territory of the house there is a garage for two cars, a cozy, outdoor terrace and there is also a sauna. The territory is landscaped and has a beautiful garden.