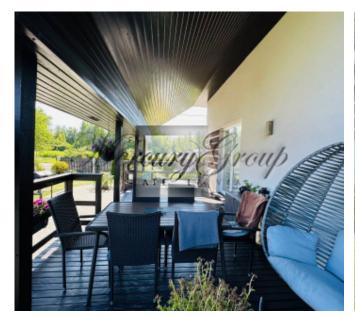

The house has an area of 160m2 and has 2 floors. On the ground floor there is an entrance hall, a large living room combined with a kitchen and dining area, a bedroom, a utility room and 1 bathroom. On the second floor there is a bathroom, 2 dressing rooms and 3 bedrooms. On the territory of the house there is a garage for two cars, a cozy, outdoor terrace and there is also a sauna. The territory is landscaped and has a beautiful garden.