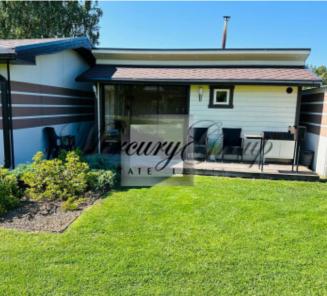

#### Description

For sale a spacious and very bright house in a stunning location, between Jurmala and Riga in a well-maintained and inhabited village "Beberbeku". The village is located away from the city noise and surrounded by nature, just a few minutes drive from shopping malls, Riga International Airport, golden beaches of Jurmala and the city center of Riga. The lake is a 5-minute drive away. Public transport stop 900m.

The house has an area of 160m2 and has 2 floors. On the ground floor there is an entrance hall, a large living room combined with a kitchen and dining area, a bedroom, a utility room and 1 bathroom. On the second floor there is a bathroom, 2 dressing rooms and 3 bedrooms. On the territory of the house there is a garage for two cars, a cozy, outdoor terrace and there is also a sauna. The territory is landscaped and has a beautiful garden.