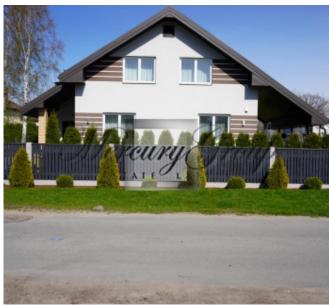

#### Description

For sale a spacious and very bright house in a stunning location, between Jurmala and Riga in a well-maintained and inhabited village "Beberbeku". The village is located away from the city noise and surrounded by nature, just a few minutes drive from shopping malls, Riga International Airport, golden beaches of Jurmala and the city center of Riga. The lake is a 5-minute drive away. Public transport stop 900m.

The house has an area of 160m2 and has 2 floors. On the ground floor there is an entrance hall, a large living room combined with a kitchen and dining area, a bedroom, a utility room and 1 bathroom. On the second floor there is a bathroom, 2 dressing rooms and 3 bedrooms. On the territory of the house there is a garage for two cars, a cozy, outdoor terrace and there is also a sauna. The territory is landscaped and has a beautiful garden.