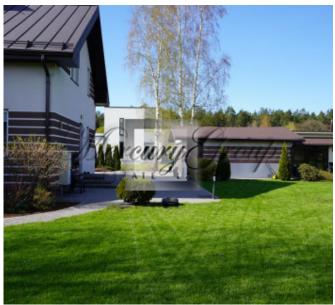

The house has an area of 160m2 and has 2 floors. On the ground floor there is an entrance hall, a large living room combined with a kitchen and dining area, a bedroom, a utility room and 1 bathroom. On the second floor there is a bathroom, 2 dressing rooms and 3 bedrooms. On the territory of the house there is a garage for two cars, a cozy, outdoor terrace and there is also a sauna. The territory is landscaped and has a beautiful garden.