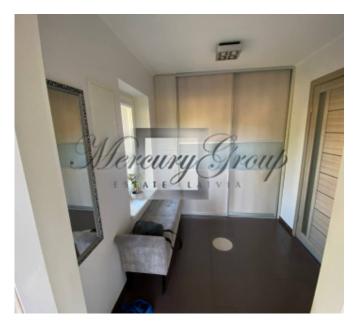

The house has an area of 160m2 and has 2 floors. On the ground floor there is an entrance hall, a large living room combined with a kitchen and dining area, a bedroom, a utility room and 1 bathroom. On the second floor there is a bathroom, 2 dressing rooms and 3 bedrooms. On the territory of the house there is a garage for two cars, a cozy, outdoor terrace and there is also a sauna. The territory is landscaped and has a beautiful garden.