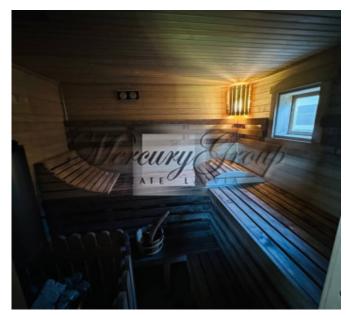

The house has an area of 160m2 and has 2 floors. On the ground floor there is an entrance hall, a large living room combined with a kitchen and dining area, a bedroom, a utility room and 1 bathroom. On the second floor there is a bathroom, 2 dressing rooms and 3 bedrooms. On the territory of the house there is a garage for two cars, a cozy, outdoor terrace and there is also a sauna. The territory is landscaped and has a beautiful garden.