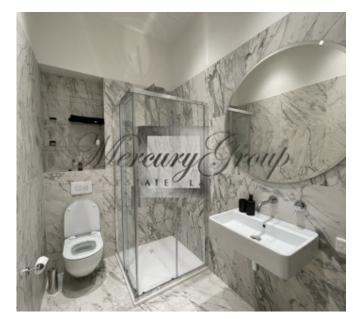

The apartment, with an area of 87m2, has 3 rooms. A spacious entrance hall with a spacious dressing room, a spacious living room combined with a kitchen, 2 isolated bedrooms, 2 bathrooms. One bathroom with a shower, and the other bathroom with a bathtub. The apartment is fully furnished and ready to move in.