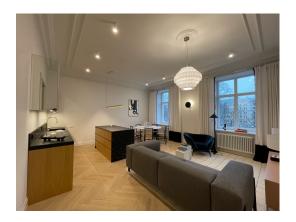

The apartment, with an area of 87m2, has 3 rooms. A spacious entrance hall with a spacious dressing room, a spacious living room combined with a kitchen, 2 isolated bedrooms, 2 bathrooms. One bathroom with a shower, and the other bathroom with a bathtub. The apartment is fully furnished and ready to move in.

A unique feature of the apartments is the different layout and ceiling height. Inside the building there is a small but very cozy courtyard.

Contact us to find out more information about available apartments and arrange a viewing.