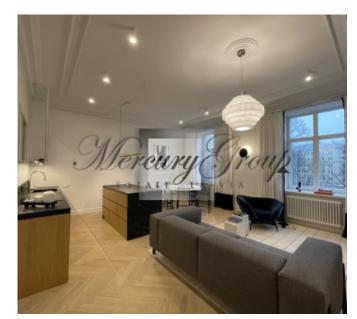

The apartment, with an area of 87m2, has 3 rooms. A spacious entrance hall with a spacious dressing room, a spacious living room combined with a kitchen, 2 isolated bedrooms, 2 bathrooms. One bathroom with a shower, and the other bathroom with a bathtub. The apartment is fully furnished and ready to move in.

A unique feature of the apartments is the different layout and ceiling height. Inside the building there is a small but very cozy courtyard.

Contact us to find out more information about available apartments and arrange a viewing.