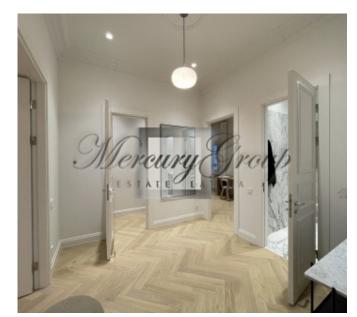

The apartment, with an area of 87m2, has 3 rooms. A spacious entrance hall with a spacious dressing room, a spacious living room combined with a kitchen, 2 isolated bedrooms, 2 bathrooms. One bathroom with a shower, and the other bathroom with a bathtub. The apartment is fully furnished and ready to move in.

A unique feature of the apartments is the different layout and ceiling height. Inside the building there is a small but very cozy courtyard.

Contact us to find out more information about available apartments and arrange a viewing.