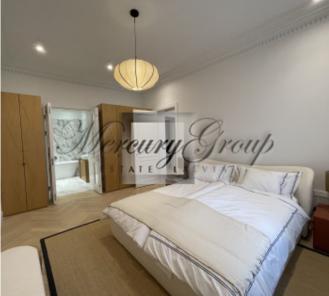

The apartment, with an area of 87m2, has 3 rooms. A spacious entrance hall with a spacious dressing room, a spacious living room combined with a kitchen, 2 isolated bedrooms, 2 bathrooms. One bathroom with a shower, and the other bathroom with a bathtub. The apartment is fully furnished and ready to move in.

A unique feature of the apartments is the different layout and ceiling height. Inside the building there is a small but very cozy courtyard.

Contact us to find out more information about available apartments and arrange a viewing.