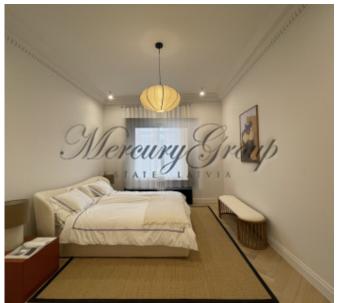

The apartment, with an area of 87m2, has 3 rooms. A spacious entrance hall with a spacious dressing room, a spacious living room combined with a kitchen, 2 isolated bedrooms, 2 bathrooms. One bathroom with a shower, and the other bathroom with a bathtub. The apartment is fully furnished and ready to move in.

A unique feature of the apartments is the different layout and ceiling height. Inside the building there is a small but very cozy courtyard.

Contact us to find out more information about available apartments and arrange a viewing.