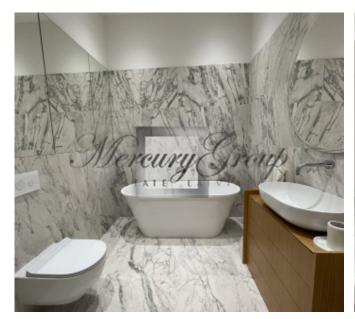

The apartment, with an area of 87m2, has 3 rooms. A spacious entrance hall with a spacious dressing room, a spacious living room combined with a kitchen, 2 isolated bedrooms, 2 bathrooms. One bathroom with a shower, and the other bathroom with a bathtub. The apartment is fully furnished and ready to move in.