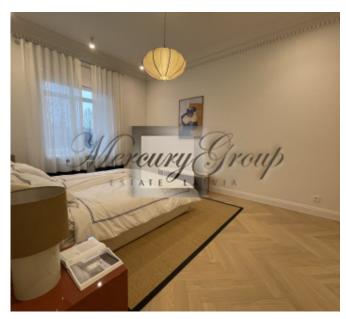

The apartment, with an area of 87m2, has 3 rooms. A spacious entrance hall with a spacious dressing room, a spacious living room combined with a kitchen, 2 isolated bedrooms, 2 bathrooms. One bathroom with a shower, and the other bathroom with a bathtub. The apartment is fully furnished and ready to move in.

A unique feature of the apartments is the different layout and ceiling height. Inside the building there is a small but very cozy courtyard.

Contact us to find out more information about available apartments and arrange a viewing.