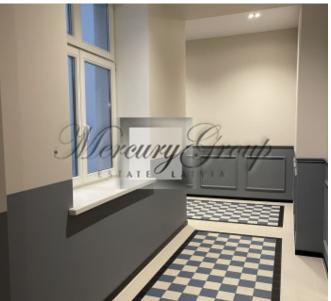

The apartment, with an area of 87m2, has 3 rooms. A spacious entrance hall with a spacious dressing room, a spacious living room combined with a kitchen, 2 isolated bedrooms, 2 bathrooms. One bathroom with a shower, and the other bathroom with a bathtub. The apartment is fully furnished and ready to move in.