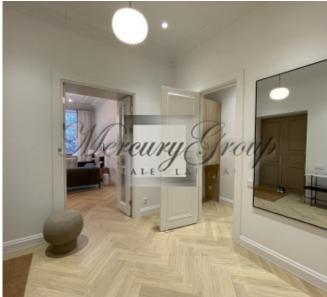

The apartment, with an area of 87m2, has 3 rooms. A spacious entrance hall with a spacious dressing room, a spacious living room combined with a kitchen, 2 isolated bedrooms, 2 bathrooms. One bathroom with a shower, and the other bathroom with a bathtub. The apartment is fully furnished and ready to move in.

A unique feature of the apartments is the different layout and ceiling height. Inside the building there is a small but very cozy courtyard.

Contact us to find out more information about available apartments and arrange a viewing.