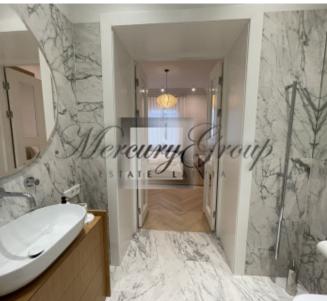

The apartment, with an area of 87m2, has 3 rooms. A spacious entrance hall with a spacious dressing room, a spacious living room combined with a kitchen, 2 isolated bedrooms, 2 bathrooms. One bathroom with a shower, and the other bathroom with a bathtub. The apartment is fully furnished and ready to move in.