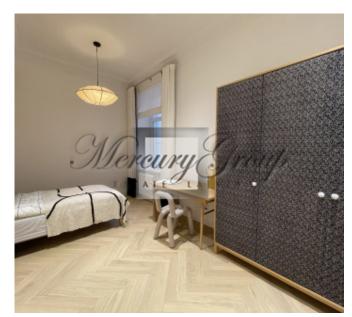

The apartment, with an area of 87m2, has 3 rooms. A spacious entrance hall with a spacious dressing room, a spacious living room combined with a kitchen, 2 isolated bedrooms, 2 bathrooms. One bathroom with a shower, and the other bathroom with a bathtub. The apartment is fully furnished and ready to move in.

A unique feature of the apartments is the different layout and ceiling height. Inside the building there is a small but very cozy courtyard.

Contact us to find out more information about available apartments and arrange a viewing.