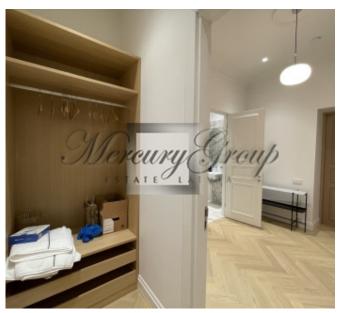

The apartment, with an area of 87m2, has 3 rooms. A spacious entrance hall with a spacious dressing room, a spacious living room combined with a kitchen, 2 isolated bedrooms, 2 bathrooms. One bathroom with a shower, and the other bathroom with a bathtub. The apartment is fully furnished and ready to move in.