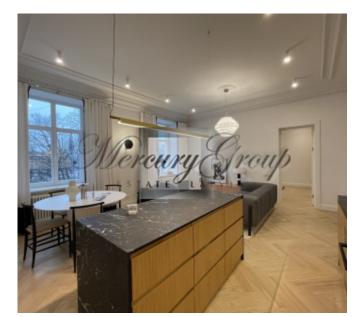

The apartment, with an area of 87m2, has 3 rooms. A spacious entrance hall with a spacious dressing room, a spacious living room combined with a kitchen, 2 isolated bedrooms, 2 bathrooms. One bathroom with a shower, and the other bathroom with a bathtub. The apartment is fully furnished and ready to move in.