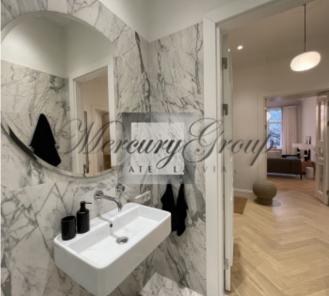

The apartment, with an area of 87m2, has 3 rooms. A spacious entrance hall with a spacious dressing room, a spacious living room combined with a kitchen, 2 isolated bedrooms, 2 bathrooms. One bathroom with a shower, and the other bathroom with a bathtub. The apartment is fully furnished and ready to move in.