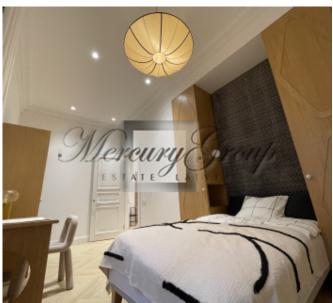

The apartment, with an area of 87m2, has 3 rooms. A spacious entrance hall with a spacious dressing room, a spacious living room combined with a kitchen, 2 isolated bedrooms, 2 bathrooms. One bathroom with a shower, and the other bathroom with a bathtub. The apartment is fully furnished and ready to move in.

A unique feature of the apartments is the different layout and ceiling height. Inside the building there is a small but very cozy courtyard.

Contact us to find out more information about available apartments and arrange a viewing.