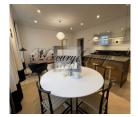

The apartment, with an area of 87m2, has 3 rooms. A spacious entrance hall with a spacious dressing room, a spacious living room combined with a kitchen, 2 isolated bedrooms, 2 bathrooms. One bathroom with a shower, and the other bathroom with a bathtub. The apartment is fully furnished and ready to move in.