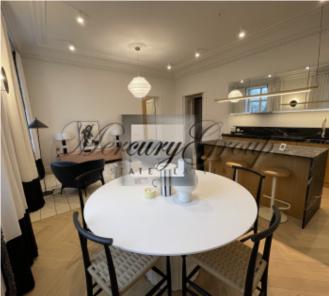

The apartment, with an area of 87m2, has 3 rooms. A spacious entrance hall with a spacious dressing room, a spacious living room combined with a kitchen, 2 isolated bedrooms, 2 bathrooms. One bathroom with a shower, and the other bathroom with a bathtub. The apartment is fully furnished and ready to move in.