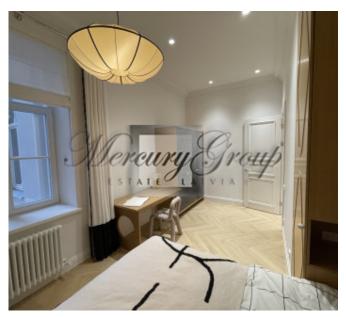

The apartment, with an area of 87m2, has 3 rooms. A spacious entrance hall with a spacious dressing room, a spacious living room combined with a kitchen, 2 isolated bedrooms, 2 bathrooms. One bathroom with a shower, and the other bathroom with a bathtub. The apartment is fully furnished and ready to move in.

A unique feature of the apartments is the different layout and ceiling height. Inside the building there is a small but very cozy courtyard.

Contact us to find out more information about available apartments and arrange a viewing.