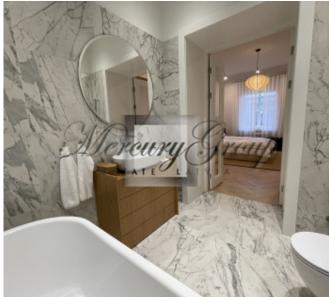

The apartment, with an area of 87m2, has 3 rooms. A spacious entrance hall with a spacious dressing room, a spacious living room combined with a kitchen, 2 isolated bedrooms, 2 bathrooms. One bathroom with a shower, and the other bathroom with a bathtub. The apartment is fully furnished and ready to move in.