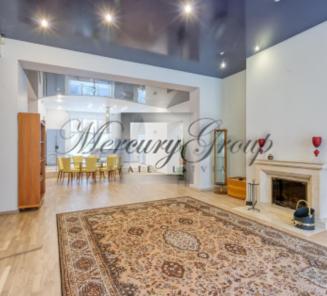

### Apartment layout:

A spacious hall combined with a dining and kitchen area, with all the necessary built-in appliances, 3 bedrooms, 3 bathrooms, 2 dressing rooms, bathrooms - heated floors, jacuzzi.

Two fireplaces, independent gas heating, ceilings 3.40 m. The apartment has been renovated to a high standard. Each apartment has its own storage room in the basement. The load-bearing structures of the walls are made of bricks, the ceilings are wooden.