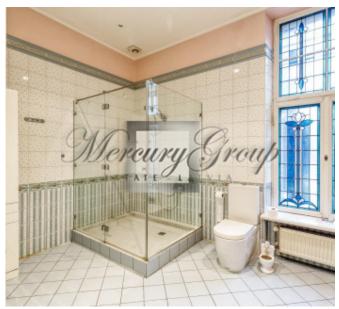

### Apartment layout:

A spacious hall combined with a dining and kitchen area, with all the necessary built-in appliances, 3 bedrooms, 3 bathrooms, 2 dressing rooms, bathrooms - heated floors, jacuzzi.