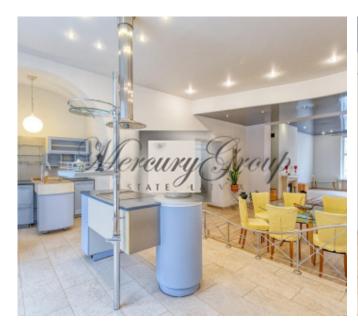

### Apartment layout:

A spacious hall combined with a dining and kitchen area, with all the necessary built-in appliances, 3 bedrooms, 3 bathrooms, 2 dressing rooms, bathrooms - heated floors, jacuzzi.

Two fireplaces, independent gas heating, ceilings 3.40 m. The apartment has been renovated to a high standard. Each apartment has its own storage room in the basement. The load-bearing structures of the walls are made of bricks, the ceilings are wooden.