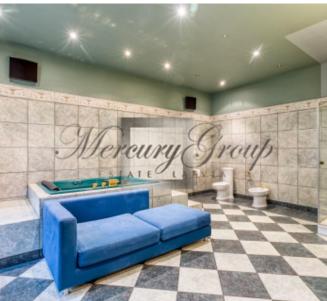

### Apartment layout:

A spacious hall combined with a dining and kitchen area, with all the necessary built-in appliances, 3 bedrooms, 3 bathrooms, 2 dressing rooms, bathrooms - heated floors, jacuzzi.