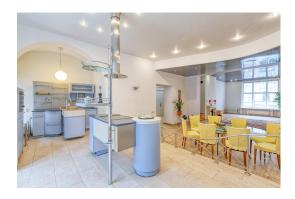

### Apartment layout:

A spacious hall combined with a dining and kitchen area, with all the necessary built-in appliances, 3 bedrooms, 3 bathrooms, 2 dressing rooms, bathrooms - heated floors, jacuzzi.

Two fireplaces, independent gas heating, ceilings 3.40 m. The apartment has been renovated to a high standard. Each apartment has its own storage room in the basement. The load-bearing structures of the walls are made of bricks, the ceilings are wooden.