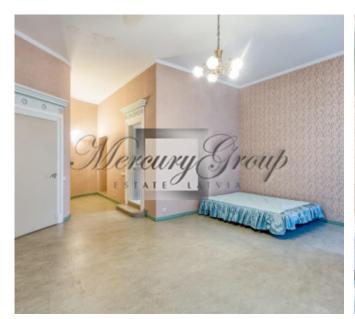

### Apartment layout:

A spacious hall combined with a dining and kitchen area, with all the necessary built-in appliances, 3 bedrooms, 3 bathrooms, 2 dressing rooms, bathrooms - heated floors, jacuzzi.

Two fireplaces, independent gas heating, ceilings 3.40 m. The apartment has been renovated to a high standard. Each apartment has its own storage room in the basement. The load-bearing structures of the walls are made of bricks, the ceilings are wooden.