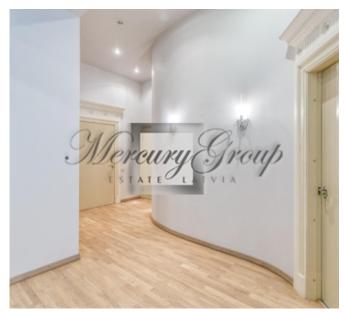

### Apartment layout:

A spacious hall combined with a dining and kitchen area, with all the necessary built-in appliances, 3 bedrooms, 3 bathrooms, 2 dressing rooms, bathrooms - heated floors, jacuzzi.

Two fireplaces, independent gas heating, ceilings 3.40 m. The apartment has been renovated to a high standard. Each apartment has its own storage room in the basement. The load-bearing structures of the walls are made of bricks, the ceilings are wooden.