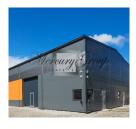

#### **Description**

Sale of new heated warehouse premises with an area from 150 sq.m. near Zolitude station. Convenient location: 10 minutes to the center, 10 minutes to the airport, 20 minutes to Jurmala. Near the railway station, public transport stops.

The landscaped area of 4400 meters is fenced, gated entrance, large parking lot.

Gas heating with separate meters in each box, video surveillance, security, the premises consist of separate boxes with lifting gates with doors (gate height 4 meters). The height of the premises is 8 meters, so it is possible to install a second (and, if necessary, a third) floor. In addition, in the adjacent area it is possible to install additional storage sheds for another 600 sq. m., and it is also possible to increase the number of parking spaces.