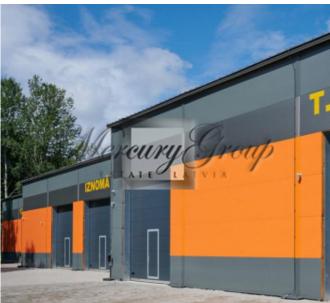

#### **Description**

Sale of new heated warehouse premises with an area from 150 sq.m. near Zolitude station. Convenient location: 10 minutes to the center, 10 minutes to the airport, 20 minutes to Jurmala. Near the railway station, public transport stops.

The landscaped area of 4400 meters is fenced, gated entrance, large parking lot.

Gas heating with separate meters in each box, video surveillance, security, the premises consist of separate boxes with lifting gates with doors (gate height 4 meters). The height of the premises is 8 meters, so it is possible to install a second (and, if necessary, a third) floor. In addition, in the adjacent area it is possible to install additional storage sheds for another 600 sq. m., and it is also possible to increase the number of parking spaces.