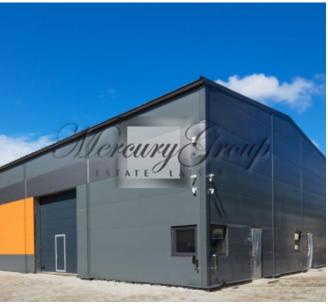

#### **Description**

Sale of new heated warehouse premises with an area from 150 sq.m. near Zolitude station. Convenient location: 10 minutes to the center, 10 minutes to the airport, 20 minutes to Jurmala. Near the railway station, public transport stops.

The landscaped area of 4400 meters is fenced, gated entrance, large parking lot.

Gas heating with separate meters in each box, video surveillance, security, the premises consist of separate boxes with lifting gates with doors (gate height 4 meters). The height of the premises is 8 meters, so it is possible to install a second (and, if necessary, a third) floor. In addition, in the adjacent area it is possible to install additional storage sheds for another 600 sq. m., and it is also possible to increase the number of parking spaces.