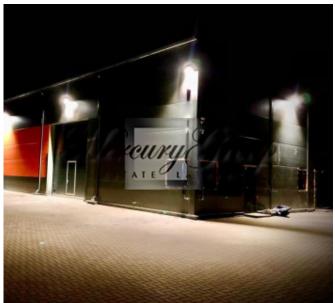

#### **Description**

Sale of new heated warehouse premises with an area from 150 sq.m. near Zolitude station. Convenient location: 10 minutes to the center, 10 minutes to the airport, 20 minutes to Jurmala. Near the railway station, public transport stops.

The landscaped area of 4400 meters is fenced, gated entrance, large parking lot.

Gas heating with separate meters in each box, video surveillance, security, the premises consist of separate boxes with lifting gates with doors (gate height 4 meters). The height of the premises is 8 meters, so it is possible to install a second (and, if necessary, a third) floor. In addition, in the adjacent area it is possible to install additional storage sheds for another 600 sq. m., and it is also possible to increase the number of parking spaces.