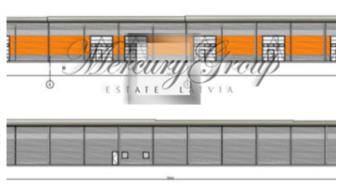

#### **Description**

Sale of new heated warehouse premises with an area from 150 sq.m. near Zolitude station. Convenient location: 10 minutes to the center, 10 minutes to the airport, 20 minutes to Jurmala. Near the railway station, public transport stops.

The landscaped area of 4400 meters is fenced, gated entrance, large parking lot.

Gas heating with separate meters in each box, video surveillance, security, the premises consist of separate boxes with lifting gates with doors (gate height 4 meters). The height of the premises is 8 meters, so it is possible to install a second (and, if necessary, a third) floor. In addition, in the adjacent area it is possible to install additional storage sheds for another 600 sq. m., and it is also possible to increase the number of parking spaces.