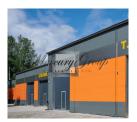

#### **Description**

Sale of new heated warehouse premises with an area from 150 sq.m. near Zolitude station. Convenient location: 10 minutes to the center, 10 minutes to the airport, 20 minutes to Jurmala. Near the railway station, public transport stops.

The landscaped area of 4400 meters is fenced, gated entrance, large parking lot.

Gas heating with separate meters in each box, video surveillance, security, the premises consist of separate boxes with lifting gates with doors (gate height 4 meters). The height of the premises is 8 meters, so it is possible to install a second (and, if necessary, a third) floor. In addition, in the adjacent area it is possible to install additional storage sheds for another 600 sq. m., and it is also possible to increase the number of parking spaces.