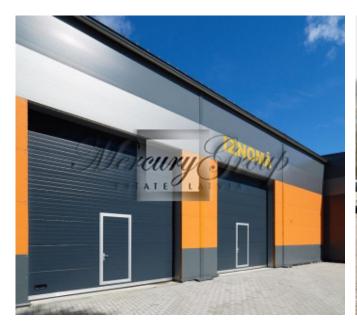

The landscaped area of 4400 meters is fenced, gated entrance, large parking lot.

Gas heating with separate meters in each box, video surveillance, security, the premises consist of separate boxes with lifting gates with doors (gate height 4 meters). The height of the premises is 8 meters, so it is possible to install a second (and, if necessary, a third) floor. In addition, in the adjacent area it is possible to install additional storage sheds for another 600 sq. m., and it is also possible to increase the number of parking spaces.