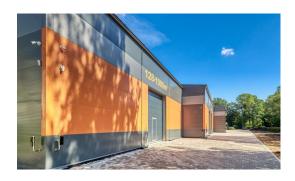

#### **Description**

Sale of new heated warehouse premises with an area from 150 sq.m. near Zolitude station. Convenient location: 10 minutes to the center, 10 minutes to the airport, 20 minutes to Jurmala. Near the railway station, public transport stops.

The landscaped area of 4400 meters is fenced, gated entrance, large parking lot.

Gas heating with separate meters in each box, video surveillance, security, the premises consist of separate boxes with lifting gates with doors (gate height 4 meters). The height of the premises is 8 meters, so it is possible to install a second (and, if necessary, a third) floor. In addition, in the adjacent area it is possible to install additional storage sheds for another 600 sq. m., and it is also possible to increase the number of parking spaces.