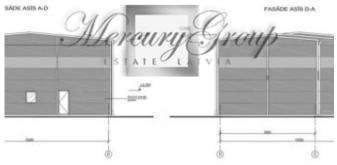

#### **Description**

Sale of new heated warehouse premises with an area from 150 sq.m. near Zolitude station. Convenient location: 10 minutes to the center, 10 minutes to the airport, 20 minutes to Jurmala. Near the railway station, public transport stops.

The landscaped area of 4400 meters is fenced, gated entrance, large parking lot.

Gas heating with separate meters in each box, video surveillance, security, the premises consist of separate boxes with lifting gates with doors (gate height 4 meters). The height of the premises is 8 meters, so it is possible to install a second (and, if necessary, a third) floor. In addition, in the adjacent area it is possible to install additional storage sheds for another 600 sq. m., and it is also possible to increase the number of parking spaces.