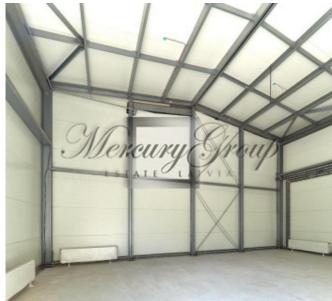

The landscaped area of 4400 meters is fenced, gated entrance, large parking lot.

Gas heating with separate meters in each box, video surveillance, security, the premises consist of separate boxes with lifting gates with doors (gate height 4 meters). The height of the premises is 8 meters, so it is possible to install a second (and, if necessary, a third) floor. In addition, in the adjacent area it is possible to install additional storage sheds for another 600 sq. m., and it is also possible to increase the number of parking spaces.