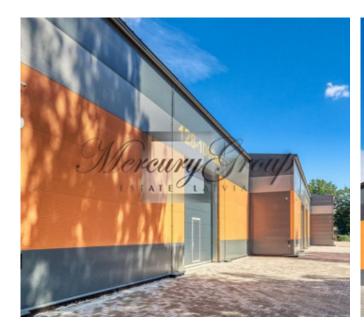

#### **Description**

Sale of new heated warehouse premises with an area from 150 sq.m. near Zolitude station. Convenient location: 10 minutes to the center, 10 minutes to the airport, 20 minutes to Jurmala. Near the railway station, public transport stops.

The landscaped area of 4400 meters is fenced, gated entrance, large parking lot.

Gas heating with separate meters in each box, video surveillance, security, the premises consist of separate boxes with lifting gates with doors (gate height 4 meters). The height of the premises is 8 meters, so it is possible to install a second (and, if necessary, a third) floor. In addition, in the adjacent area it is possible to install additional storage sheds for another 600 sq. m., and it is also possible to increase the number of parking spaces.