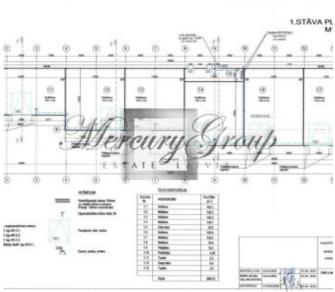

#### **Description**

Sale of new heated warehouse premises with an area from 150 sq.m. near Zolitude station. Convenient location: 10 minutes to the center, 10 minutes to the airport, 20 minutes to Jurmala. Near the railway station, public transport stops.

The landscaped area of 4400 meters is fenced, gated entrance, large parking lot.

Gas heating with separate meters in each box, video surveillance, security, the premises consist of separate boxes with lifting gates with doors (gate height 4 meters). The height of the premises is 8 meters, so it is possible to install a second (and, if necessary, a third) floor. In addition, in the adjacent area it is possible to install additional storage sheds for another 600 sq. m., and it is also possible to increase the number of parking spaces.

**ROI - 10.7%** 

Plan in PDF attachment.

It is possible to purchase the premises in smaller parts.

Contact us for more details.