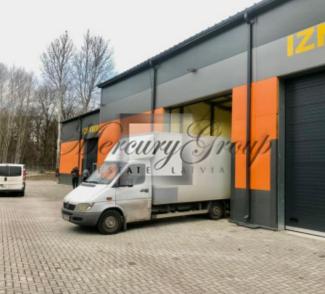

#### **Description**

Sale of new heated warehouse premises with an area from 150 sq.m. near Zolitude station. Convenient location: 10 minutes to the center, 10 minutes to the airport, 20 minutes to Jurmala. Near the railway station, public transport stops.

The landscaped area of 4400 meters is fenced, gated entrance, large parking lot.

Gas heating with separate meters in each box, video surveillance, security, the premises consist of separate boxes with lifting gates with doors (gate height 4 meters). The height of the premises is 8 meters, so it is possible to install a second (and, if necessary, a third) floor. In addition, in the adjacent area it is possible to install additional storage sheds for another 600 sq. m., and it is also possible to increase the number of parking spaces.