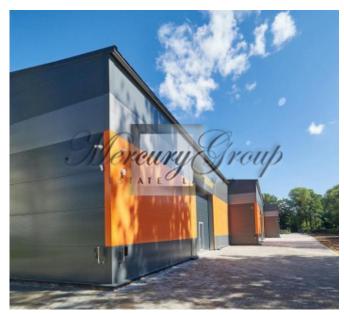

#### **Description**

Sale of new heated warehouse premises with an area from 150 sq.m. near Zolitude station. Convenient location: 10 minutes to the center, 10 minutes to the airport, 20 minutes to Jurmala. Near the railway station, public transport stops.

The landscaped area of 4400 meters is fenced, gated entrance, large parking lot.

Gas heating with separate meters in each box, video surveillance, security, the premises consist of separate boxes with lifting gates with doors (gate height 4 meters). The height of the premises is 8 meters, so it is possible to install a second (and, if necessary, a third) floor. In addition, in the adjacent area it is possible to install additional storage sheds for another 600 sq. m., and it is also possible to increase the number of parking spaces.