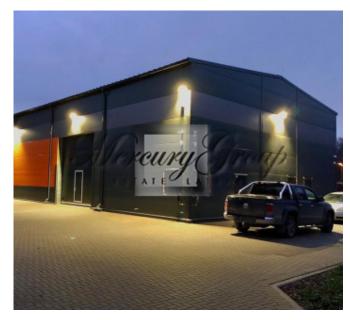

#### **Description**

Sale of new heated warehouse premises with an area from 150 sq.m. near Zolitude station. Convenient location: 10 minutes to the center, 10 minutes to the airport, 20 minutes to Jurmala. Near the railway station, public transport stops.

The landscaped area of 4400 meters is fenced, gated entrance, large parking lot.

Gas heating with separate meters in each box, video surveillance, security, the premises consist of separate boxes with lifting gates with doors (gate height 4 meters). The height of the premises is 8 meters, so it is possible to install a second (and, if necessary, a third) floor. In addition, in the adjacent area it is possible to install additional storage sheds for another 600 sq. m., and it is also possible to increase the number of parking spaces.