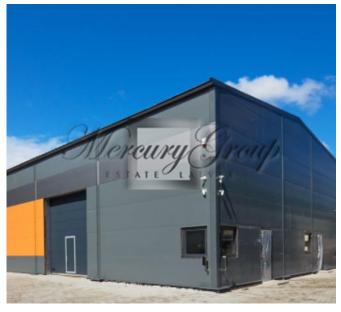

#### **Description**

Sale of new heated warehouse premises with an area from 150 sq.m. near Zolitude station. Convenient location: 10 minutes to the center, 10 minutes to the airport, 20 minutes to Jurmala. Near the railway station, public transport stops.

The landscaped area of 4400 meters is fenced, gated entrance, large parking lot.

Gas heating with separate meters in each box, video surveillance, security, the premises consist of separate boxes with lifting gates with doors (gate height 4 meters). The height of the premises is 8 meters, so it is possible to install a second (and, if necessary, a third) floor. In addition, in the adjacent area it is possible to install additional storage sheds for another 600 sq. m., and it is also possible to increase the number of parking spaces.