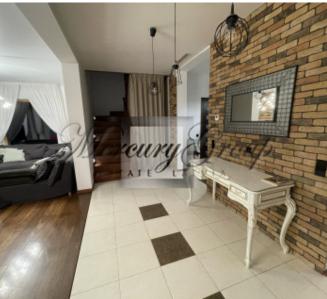

The house, with an area of 260m2, is offered for rent with furniture, appliances - everything necessary for a comfortable stay. The spacious house has 3 floors and 8 rooms. A spacious living room with large windows and a fireplace, which creates even more comfort in the house. Kitchen with dining table, 2 bathrooms and 1 bathroom-laundry room, 5 bedrooms, one of which has a large dressing room. A garage, a terrace, own exit to the pond.