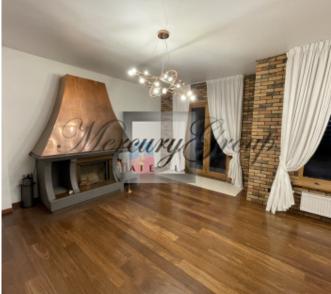

The house, with an area of 260m2, is offered for rent with furniture, appliances - everything necessary for a comfortable stay. The spacious house has 3 floors and 8 rooms. A spacious living room with large windows and a fireplace, which creates even more comfort in the house. Kitchen with dining table, 2 bathrooms and 1 bathroom-laundry room, 5 bedrooms, one of which has a large dressing room. A garage, a terrace, own exit to the pond.