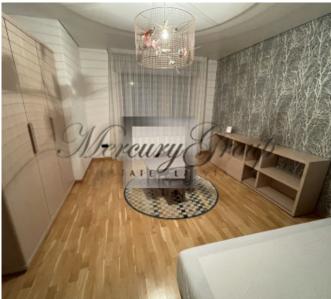

The house, with an area of 260m2, is offered for rent with furniture, appliances - everything necessary for a comfortable stay. The spacious house has 3 floors and 8 rooms. A spacious living room with large windows and a fireplace, which creates even more comfort in the house. Kitchen with dining table, 2 bathrooms and 1 bathroom-laundry room, 5 bedrooms, one of which has a large dressing room. A garage, a terrace, own exit to the pond.