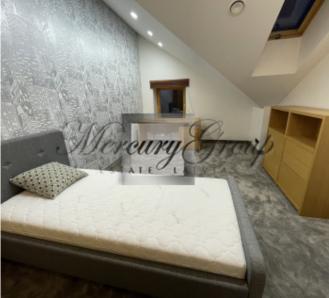

The house, with an area of 260m2, is offered for rent with furniture, appliances - everything necessary for a comfortable stay. The spacious house has 3 floors and 8 rooms. A spacious living room with large windows and a fireplace, which creates even more comfort in the house. Kitchen with dining table, 2 bathrooms and 1 bathroom-laundry room, 5 bedrooms, one of which has a large dressing room. A garage, a terrace, own exit to the pond.