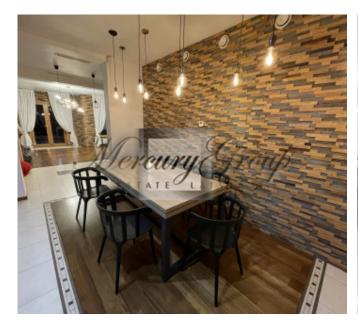

The house, with an area of 260m2, is offered for rent with furniture, appliances - everything necessary for a comfortable stay. The spacious house has 3 floors and 8 rooms. A spacious living room with large windows and a fireplace, which creates even more comfort in the house. Kitchen with dining table, 2 bathrooms and 1 bathroom-laundry room, 5 bedrooms, one of which has a large dressing room. A garage, a terrace, own exit to the pond.