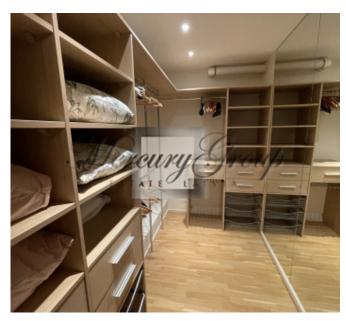

The house, with an area of 260m2, is offered for rent with furniture, appliances - everything necessary for a comfortable stay. The spacious house has 3 floors and 8 rooms. A spacious living room with large windows and a fireplace, which creates even more comfort in the house. Kitchen with dining table, 2 bathrooms and 1 bathroom-laundry room, 5 bedrooms, one of which has a large dressing room. A garage, a terrace, own exit to the pond.