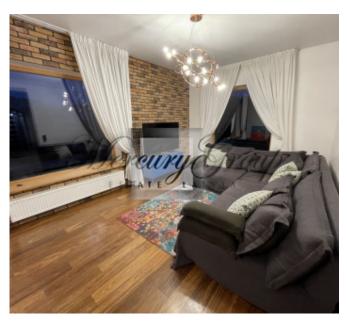

The house, with an area of 260m2, is offered for rent with furniture, appliances - everything necessary for a comfortable stay. The spacious house has 3 floors and 8 rooms. A spacious living room with large windows and a fireplace, which creates even more comfort in the house. Kitchen with dining table, 2 bathrooms and 1 bathroom-laundry room, 5 bedrooms, one of which has a large dressing room. A garage, a terrace, own exit to the pond.