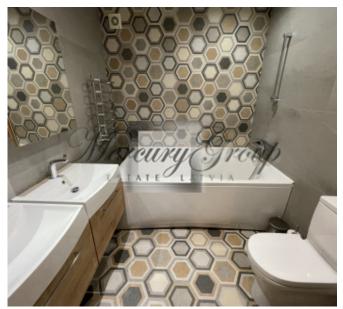

The house, with an area of 260m2, is offered for rent with furniture, appliances - everything necessary for a comfortable stay. The spacious house has 3 floors and 8 rooms. A spacious living room with large windows and a fireplace, which creates even more comfort in the house. Kitchen with dining table, 2 bathrooms and 1 bathroom-laundry room, 5 bedrooms, one of which has a large dressing room. A garage, a terrace, own exit to the pond.