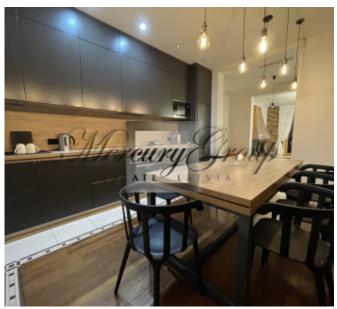

The house, with an area of 260m2, is offered for rent with furniture, appliances - everything necessary for a comfortable stay. The spacious house has 3 floors and 8 rooms. A spacious living room with large windows and a fireplace, which creates even more comfort in the house. Kitchen with dining table, 2 bathrooms and 1 bathroom-laundry room, 5 bedrooms, one of which has a large dressing room. A garage, a terrace, own exit to the pond.