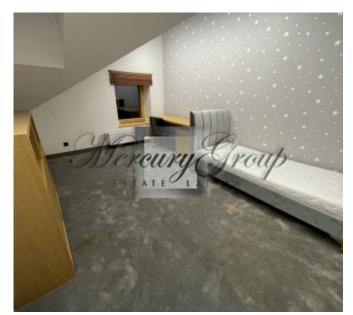

The house, with an area of 260m2, is offered for rent with furniture, appliances - everything necessary for a comfortable stay. The spacious house has 3 floors and 8 rooms. A spacious living room with large windows and a fireplace, which creates even more comfort in the house. Kitchen with dining table, 2 bathrooms and 1 bathroom-laundry room, 5 bedrooms, one of which has a large dressing room. A garage, a terrace, own exit to the pond.