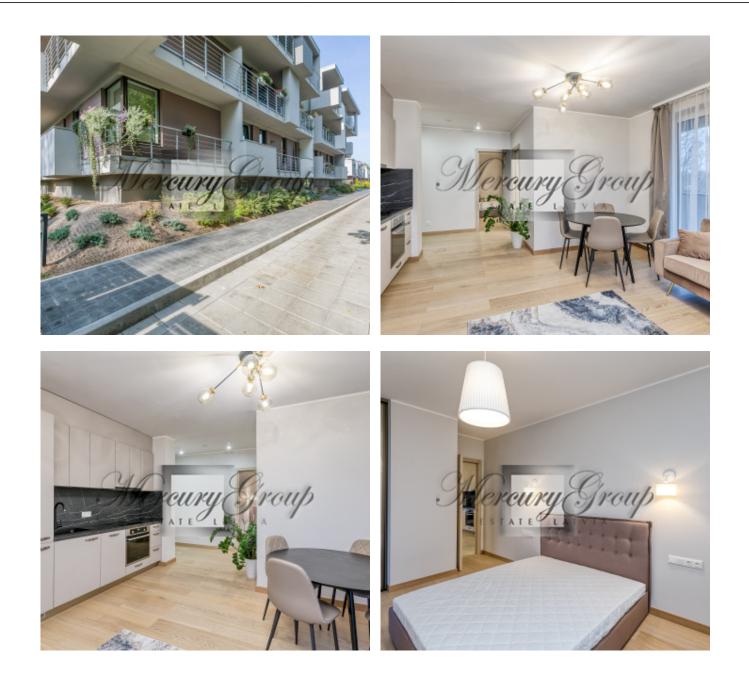

## Description

IMANTA GARDEN is not just a beautiful name, this cozy small residential complex is a modern interpretation of the Cubism style, which originated at the beginning of the 20th century. One of the founders of Cubism is the French architect Le Corbusier. The simplicity of the lines of the buildings emphasizes the beauty of the green environment of the local landscape, into which they fit perfectly. Having passed through the gate, you find yourself in a landscaped garden area with flower beds and greenery. From the window of your house you can see centuries-old oak, hazel, spruce, shrubs and flowers. All this creates a unique cozy atmosphere. The project area is suitable for comfortable family life.

This apartment is located on the last, third floor and consists of:

- 3 isolated bedrooms

- Spacious living room
- 2 bathrooms, one of which is en-suite
- Luxurious terrace 46.22 m2

Particular attention in the IMANTA GARDEN residential complex is paid to safety, which is an important component of modern life.