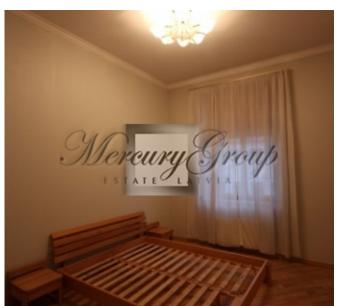

In 2017 the facade and entrance of the buildign have been nicely renovated.

The apartment locates itself on the second floors, its size is 232.3 m2. It is equipped with an intercom system, heated tiled floors in the kitchen, hardwood floors, several historical, renovated fireplaces, security and fire alarm, ventilation and air conditioning system, the most modern

communication systems, satellite and cable television, programmable heating system. A nice bonus is the corner balcony overlooking the President's Palace.

3 bathrooms, completely new kitchen, 3 isolated bedrooms.