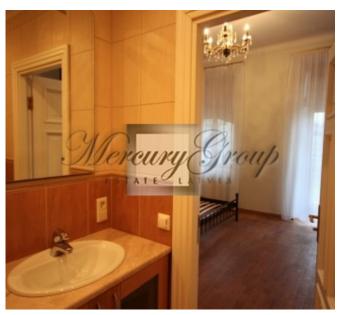

In 2017 the facade and entrance of the buildign have been nicely renovated.

The apartment locates itself on the second floors, its size is 232.3 m2. It is equipped with an intercom system, heated tiled floors in the kitchen, hardwood floors, several historical, renovated fireplaces, security and fire alarm, ventilation and air conditioning system, the most modern

communication systems, satellite and cable television, programmable heating system. A nice bonus is the corner balcony overlooking the President's Palace.

3 bathrooms, completely new kitchen, 3 isolated bedrooms.