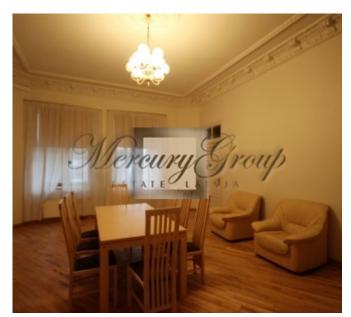

In 2017 the facade and entrance of the buildign have been nicely renovated.

The apartment locates itself on the second floors, its size is 232.3 m2. It is equipped with an intercom system, heated tiled floors in the kitchen, hardwood floors, several historical, renovated fireplaces, security and fire alarm, ventilation and air conditioning system, the most modern

communication systems, satellite and cable television, programmable heating system. A nice bonus is the corner balcony overlooking the President's Palace.

3 bathrooms, completely new kitchen, 3 isolated bedrooms.