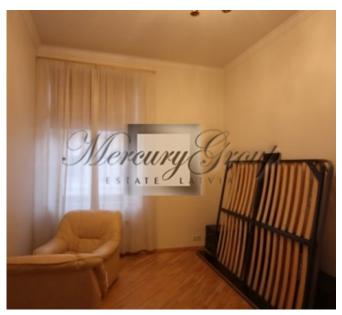

In 2017 the facade and entrance of the buildign have been nicely renovated.

The apartment locates itself on the second floors, its size is 232.3 m2. It is equipped with an intercom system, heated tiled floors in the kitchen, hardwood floors, several historical, renovated fireplaces, security and fire alarm, ventilation and air conditioning system, the most modern

communication systems, satellite and cable television, programmable heating system. A nice bonus is the corner balcony overlooking the President's Palace.

3 bathrooms, completely new kitchen, 3 isolated bedrooms.