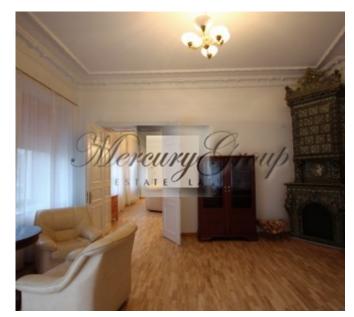

In 2017 the facade and entrance of the buildign have been nicely renovated.

The apartment locates itself on the second floors, its size is 232.3 m2. It is equipped with an intercom system, heated tiled floors in the kitchen, hardwood floors, several historical, renovated fireplaces, security and fire alarm, ventilation and air conditioning system, the most modern