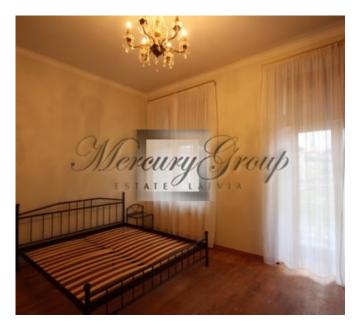

In 2017 the facade and entrance of the buildign have been nicely renovated.

The apartment locates itself on the second floors, its size is 232.3 m2. It is equipped with an intercom system, heated tiled floors in the kitchen, hardwood floors, several historical, renovated fireplaces, security and fire alarm, ventilation and air conditioning system, the most modern

communication systems, satellite and cable television, programmable heating system. A nice bonus is the corner balcony overlooking the President's Palace.

3 bathrooms, completely new kitchen, 3 isolated bedrooms.