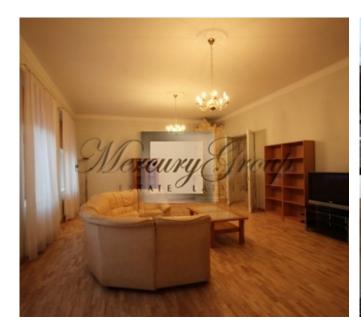

In 2017 the facade and entrance of the buildign have been nicely renovated.

The apartment locates itself on the second floors, its size is 232.3 m2. It is equipped with an intercom system, heated tiled floors in the kitchen, hardwood floors, several historical, renovated fireplaces, security and fire alarm, ventilation and air conditioning system, the most modern

communication systems, satellite and cable television, programmable heating system. A nice bonus is the corner balcony overlooking the President's Palace.

3 bathrooms, completely new kitchen, 3 isolated bedrooms.