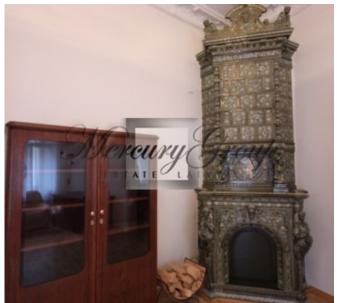

In 2017 the facade and entrance of the buildign have been nicely renovated.

The apartment locates itself on the second floors, its size is 232.3 m2. It is equipped with an intercom system, heated tiled floors in the kitchen, hardwood floors, several historical, renovated fireplaces, security and fire alarm, ventilation and air conditioning system, the most modern