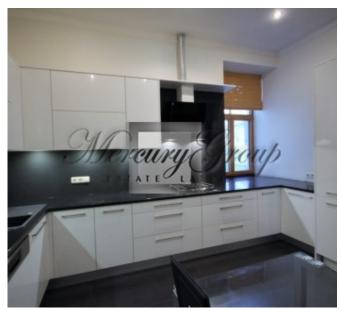

communication systems, satellite and cable television, programmable heating system. A nice bonus is the corner balcony overlooking the President's Palace.

3 bathrooms, completely new kitchen, 3 isolated bedrooms.