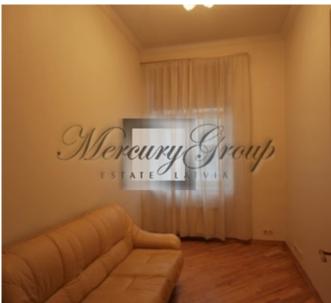

In 2017 the facade and entrance of the buildign have been nicely renovated.

The apartment locates itself on the second floors, its size is 232.3 m2. It is equipped with an intercom system, heated tiled floors in the kitchen, hardwood floors, several historical, renovated fireplaces, security and fire alarm, ventilation and air conditioning system, the most modern

communication systems, satellite and cable television, programmable heating system. A nice bonus is the corner balcony overlooking the President's Palace.

3 bathrooms, completely new kitchen, 3 isolated bedrooms.