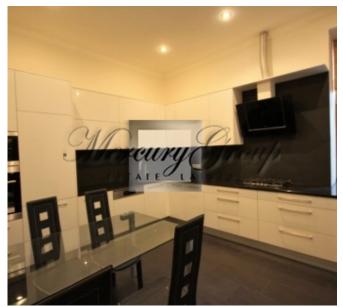

communication systems, satellite and cable television, programmable heating system. A nice bonus is the corner balcony overlooking the President's Palace.

3 bathrooms, completely new kitchen, 3 isolated bedrooms.