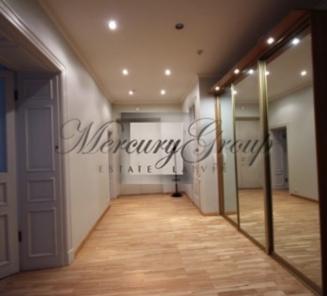

In 2017 the facade and entrance of the buildign have been nicely renovated.

The apartment locates itself on the second floors, its size is 232.3 m2. It is equipped with an intercom system, heated tiled floors in the kitchen, hardwood floors, several historical, renovated fireplaces, security and fire alarm, ventilation and air conditioning system, the most modern

communication systems, satellite and cable television, programmable heating system. A nice bonus is the corner balcony overlooking the President's Palace.

3 bathrooms, completely new kitchen, 3 isolated bedrooms.