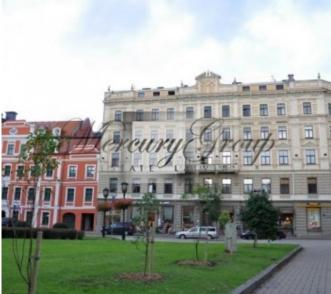

#### **Description**

he residential building on Jekaba Street was built in 1898 by architect Alfred Pilemanis. At the moment the building is located on the city's monument territory of national significance "Riga's historical city center" and is part of the World Cultural Heritage of UNESCO. Its location close to the Latvian Parliament, and a gorgeous view to the park from the windows of the building and this is what allows you to save high consumer cost of the building, regardless of the cause and an active interest of tenants to the premises of the building.

The building was completely renovated in 2004. During the renovation the sewerage and water supply systems were replaced, summed up the new high – power electrical networks, summed up all the modern forms of communication. Also the building is equipped with a modern elevator.

In 2017 the facade and entrance of the buildign have been nicely renovated.

The apartment locates itself on the second floors, its size is 232.3 m2. It is equipped with an intercom system, heated tiled floors in the kitchen, hardwood floors, several historical, renovated fireplaces, security and fire alarm, ventilation and air conditioning system, the most modern