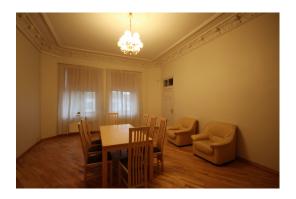

In 2017 the facade and entrance of the buildign have been nicely renovated.

The apartment locates itself on the second floors, its size is 232.3 m2. It is equipped with an intercom system, heated tiled floors in the kitchen, hardwood floors, several historical, renovated fireplaces, security and fire alarm, ventilation and air conditioning system, the most modern

communication systems, satellite and cable television, programmable heating system. A nice bonus is the corner balcony overlooking the President's Palace.

3 bathrooms, completely new kitchen, 3 isolated bedrooms.