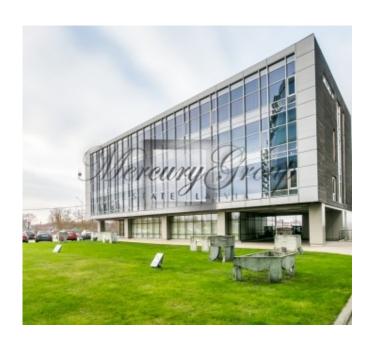

### **Description**

The Ostas Skati A class office building is located on the very bank of the Daugava River, on the northern side of Kipsala. This is one of the most prestigious industrial areas. The building is equipped with BMS, modern telecommunication systems, as well as air conditioning and heating systems. The building has 24 hours of video surveillance, physical security, as well as an electronic access system. Available above ground and underground parking, conference room, gym, restaurant. Open offices, meeting room, built-in kitchen, dressing room.

Nearby public transport, there is also a free bus to the Cable-stayed Bridge. Nearby is the Olympia gymnasium with a fitness room, a swimming pool, several restaurants.

The open office is located in a new building on the 4th floor. Gorgeous view of the river and the pier.