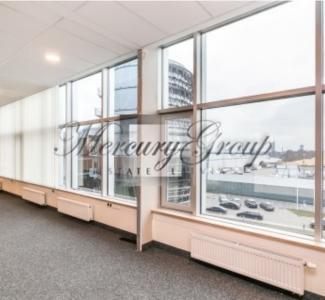

### **Description**

The Ostas Skati A class office building is located on the very bank of the Daugava River, on the northern side of Kipsala. This is one of the most prestigious industrial areas. The building is equipped with BMS, modern telecommunication systems, as well as air conditioning and heating systems. The building has 24 hours of video surveillance, physical security, as well as an electronic access system. Available above ground and underground parking, conference room, gym, restaurant. Open offices, meeting room, built-in kitchen, dressing room.

Nearby public transport, there is also a free bus to the Cable-stayed Bridge. Nearby is the Olympia gymnasium with a fitness room, a swimming pool, several restaurants.

The open office is located in a new building on the 4th floor. Gorgeous view of the river and the pier.