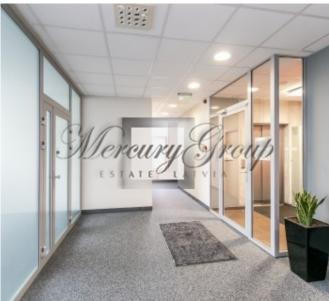

### **Description**

The Ostas Skati A class office building is located on the very bank of the Daugava River, on the northern side of Kipsala. This is one of the most prestigious industrial areas. The building is equipped with BMS, modern telecommunication systems, as well as air conditioning and heating systems. The building has 24 hours of video surveillance, physical security, as well as an electronic access system. Available above ground and underground parking, conference room, gym, restaurant. Open offices, meeting room, built-in kitchen, dressing room.

Nearby public transport, there is also a free bus to the Cable-stayed Bridge. Nearby is the Olympia gymnasium with a fitness room, a swimming pool, several restaurants.

The open office is located in a new building on the 4th floor. Gorgeous view of the river and the pier.