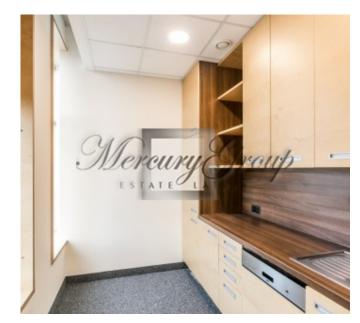

### **Description**

The Ostas Skati A class office building is located on the very bank of the Daugava River, on the northern side of Kipsala. This is one of the most prestigious industrial areas. The building is equipped with BMS, modern telecommunication systems, as well as air conditioning and heating systems. The building has 24 hours of video surveillance, physical security, as well as an electronic access system. Available above ground and underground parking, conference room, gym, restaurant. Open offices, meeting room, built-in kitchen, dressing room.