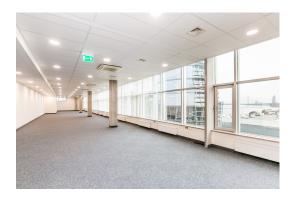

### **Description**

The Ostas Skati A class office building is located on the very bank of the Daugava River, on the northern side of Kipsala. This is one of the most prestigious industrial areas. The building is equipped with BMS, modern telecommunication systems, as well as air conditioning and heating systems. The building has 24 hours of video surveillance, physical security, as well as an electronic access system. Available above ground and underground parking, conference room, gym, restaurant. Open offices, meeting room, built-in kitchen, dressing room.

Nearby public transport, there is also a free bus to the Cable-stayed Bridge. Nearby is the Olympia gymnasium with a fitness room, a swimming pool, several restaurants.

The open office is located in a new building on the 4th floor. Gorgeous view of the river and the pier.