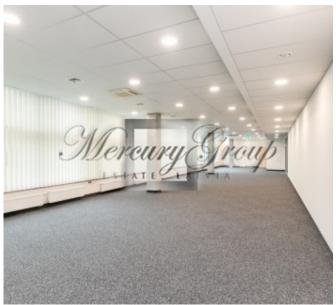

### **Description**

The Ostas Skati A class office building is located on the very bank of the Daugava River, on the northern side of Kipsala. This is one of the most prestigious industrial areas. The building is equipped with BMS, modern telecommunication systems, as well as air conditioning and heating systems. The building has 24 hours of video surveillance, physical security, as well as an electronic access system. Available above ground and underground parking, conference room, gym, restaurant. Open offices, meeting room, built-in kitchen, dressing room.

Nearby public transport, there is also a free bus to the Cable-stayed Bridge. Nearby is the Olympia gymnasium with a fitness room, a swimming pool, several restaurants.

The open office is located in a new building on the 4th floor. Gorgeous view of the river and the pier.