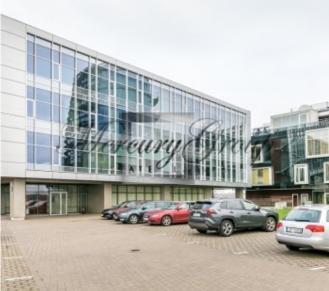

### **Description**

The Ostas Skati A class office building is located on the very bank of the Daugava River, on the northern side of Kipsala. This is one of the most prestigious industrial areas. The building is equipped with BMS, modern telecommunication systems, as well as air conditioning and heating systems. The building has 24 hours of video surveillance, physical security, as well as an electronic access system. Available above ground and underground parking, conference room, gym, restaurant. Open offices, meeting room, built-in kitchen, dressing room.

Nearby public transport, there is also a free bus to the Cable-stayed Bridge. Nearby is the Olympia gymnasium with a fitness room, a swimming pool, several restaurants.

The open office is located in a new building on the 4th floor. Gorgeous view of the river and the pier.