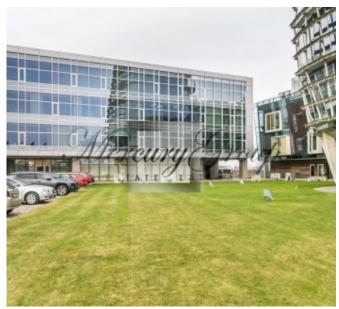

### **Description**

The Ostas Skati A class office building is located on the very bank of the Daugava River, on the northern side of Kipsala. This is one of the most prestigious industrial areas. The building is equipped with BMS, modern telecommunication systems, as well as air conditioning and heating systems. The building has 24 hours of video surveillance, physical security, as well as an electronic access system. Available above ground and underground parking, conference room, gym, restaurant. Open offices, meeting room, built-in kitchen, dressing room.

Nearby public transport, there is also a free bus to the Cable-stayed Bridge. Nearby is the Olympia gymnasium with a fitness room, a swimming pool, several restaurants.

The open office is located in a new building on the 4th floor. Gorgeous view of the river and the pier.