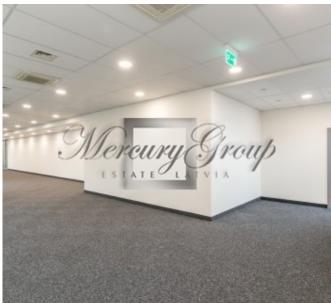

### **Description**

The Ostas Skati A class office building is located on the very bank of the Daugava River, on the northern side of Kipsala. This is one of the most prestigious industrial areas. The building is equipped with BMS, modern telecommunication systems, as well as air conditioning and heating systems. The building has 24 hours of video surveillance, physical security, as well as an electronic access system. Available above ground and underground parking, conference room, gym, restaurant. Open offices, meeting room, built-in kitchen, dressing room.

Nearby public transport, there is also a free bus to the Cable-stayed Bridge. Nearby is the Olympia gymnasium with a fitness room, a swimming pool, several restaurants.

The open office is located in a new building on the 4th floor. Gorgeous view of the river and the pier.