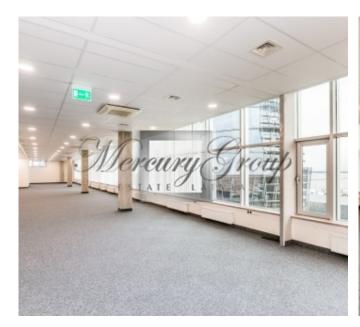

### **Description**

The Ostas Skati A class office building is located on the very bank of the Daugava River, on the northern side of Kipsala. This is one of the most prestigious industrial areas. The building is equipped with BMS, modern telecommunication systems, as well as air conditioning and heating systems. The building has 24 hours of video surveillance, physical security, as well as an electronic access system. Available above ground and underground parking, conference room, gym, restaurant. Open offices, meeting room, built-in kitchen, dressing room.

Nearby public transport, there is also a free bus to the Cable-stayed Bridge. Nearby is the Olympia gymnasium with a fitness room, a swimming pool, several restaurants.

The open office is located in a new building on the 4th floor. Gorgeous view of the river and the pier.