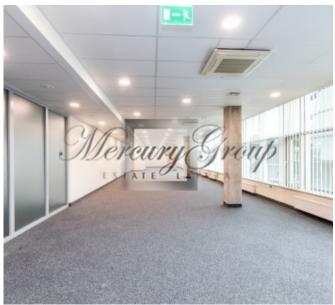

### **Description**

The Ostas Skati A class office building is located on the very bank of the Daugava River, on the northern side of Kipsala. This is one of the most prestigious industrial areas. The building is equipped with BMS, modern telecommunication systems, as well as air conditioning and heating systems. The building has 24 hours of video surveillance, physical security, as well as an electronic access system. Available above ground and underground parking, conference room, gym, restaurant. Open offices, meeting room, built-in kitchen, dressing room.

Nearby public transport, there is also a free bus to the Cable-stayed Bridge. Nearby is the Olympia gymnasium with a fitness room, a swimming pool, several restaurants.

The open office is located in a new building on the 4th floor. Gorgeous view of the river and the pier.