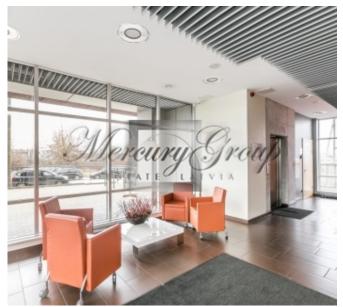

### **Description**

The Ostas Skati A class office building is located on the very bank of the Daugava River, on the northern side of Kipsala. This is one of the most prestigious industrial areas. The building is equipped with BMS, modern telecommunication systems, as well as air conditioning and heating systems. The building has 24 hours of video surveillance, physical security, as well as an electronic access system. Available above ground and underground parking, conference room, gym, restaurant. Open offices, meeting room, built-in kitchen, dressing room.