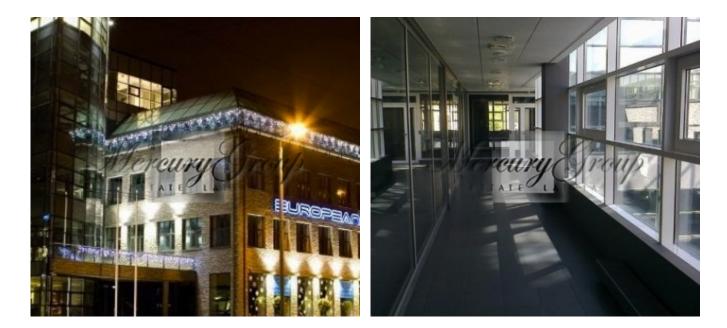

## Description

Offices for rent in European Trade Center. Spacious rooms, light, cosy. Planning is carefully designed and convenient. Within the building there is an elevator. Green yard, as well as 24 h. security and underground parking. All necessary communications - Internet, telephone, ventilation and condition systems.