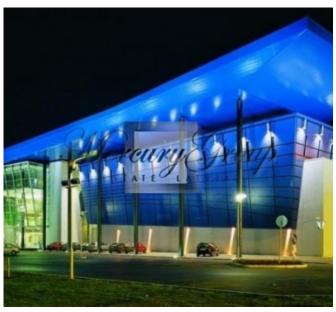

#### **Description**

High-quality modern office space in entertainment and relaxation center "Bowlero" is available for rent. Office space meets all office requirements.

- + This office space consists of one larger and one separated glazed space which can be covered with blinds.
- + Great view to the T/C "Spice".
- + Free parking for staff and customers.
- + Centralized ventilation and air conditioning system, individual power-tracking system.
- + Elevator, video surveillance.
- + Neat area.
- + The building has a reception, café, bowling, children's playground.
- + All communications are available and there is free Wi-Fi throughout the building.