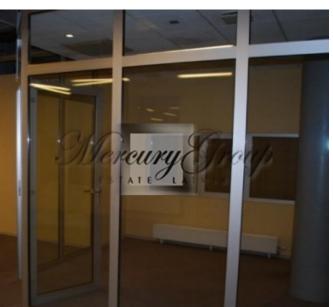

#### **Description**

High-quality modern office space in entertainment and relaxation center "Bowlero" is available for rent. Office space meets all office requirements.

- + This office space consists of one larger and one separated glazed space which can be covered with blinds.
- + Great view to the T/C "Spice".
- + Free parking for staff and customers.
- + Centralized ventilation and air conditioning system, individual power-tracking system.
- + Elevator, video surveillance.
- + Neat area.
- + The building has a reception, café, bowling, children's playground.
- + All communications are available and there is free Wi-Fi throughout the building.