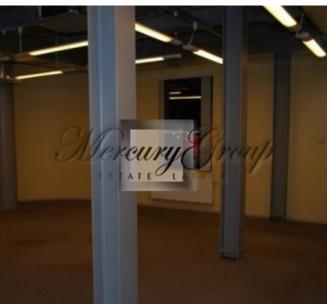

#### **Description**

High-quality modern office space in entertainment and relaxation center "Bowlero" is available for rent. Office space meets all office requirements.

- + This office space consists of one larger and one separated glazed space which can be covered with blinds.
- + Great view to the T/C "Spice".
- + Free parking for staff and customers.
- + Centralized ventilation and air conditioning system, individual power-tracking system.
- + Elevator, video surveillance.
- + Neat area.
- + The building has a reception, café, bowling, children's playground.
- + All communications are available and there is free Wi-Fi throughout the building.