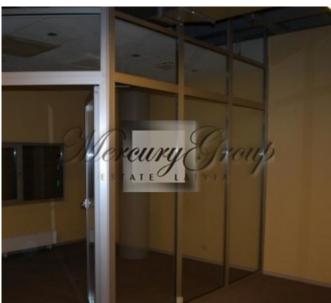

#### **Description**

High-quality modern office space in entertainment and relaxation center "Bowlero" is available for rent. Office space meets all office requirements.

- + This office space consists of one larger and one separated glazed space which can be covered with blinds.
- + Great view to the T/C "Spice".
- + Free parking for staff and customers.
- + Centralized ventilation and air conditioning system, individual power-tracking system.
- + Elevator, video surveillance.
- + Neat area.
- + The building has a reception, café, bowling, children's playground.
- + All communications are available and there is free Wi-Fi throughout the building.