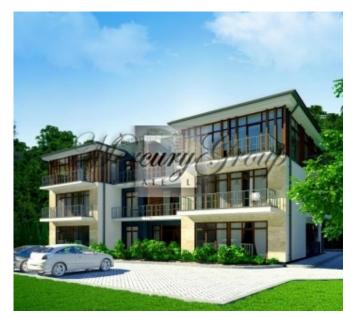

# ID: 2596 WWW.ESTATELATVIA.COM TEL./VIBER/WHATSAPP: + 37129642499

ID code: **2596** 

Location: Jurmala and region / Dzintari /

Plavu

Type: Apartment House type: New project

Floor: 3/3
Heating: gas
Year built: 2013
Sewage: municipal
Water: municipal

#### **Description**

We offer apartments with complete finishing. Layout and prices are sent upon request.

The building is located in Jurmala city, Dzintari, near the river Lielupe. It will take you only 15 minutes by foot to get to the center of Jurmala, Jomas street with its shops, restaurants and Dzintari music hall.

New residential building.