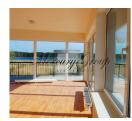

The "Better House" is located in Jurmala, in the enclosed comfortable area of 3078 square meters. The three-storied building consists of 30 apartments ranging from 58 to 87 square meters, and with the possibility of combining. Each apartment has a balcony or terrace. The house is equipped with autonomous gas boiler rooms, and apartments have convectors with the option to regulate temperature. Parking space located in the courtyard. Day-and-night security: cameras video surveillance, intercoms. The panoramic windows let you enjoy wonderful views. You can choose prepared interior-project. We also took into consideration the interests of those who would prefer to buy ready-made solutions. For them, we prepared several options of apartments – fully decorated, bathroom fixtures. The courtyard is a well-maintained territory with rest area and children's playground.