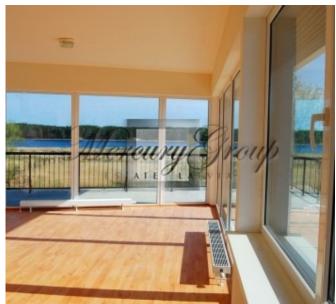

#### **Description**

The new residential building is located on the side of the River. A quiet and peaceful place. Within a radius of 1 km. is everything you need for comfortable living and resting including shops, cafes, tennis courts, restaurants, parks, spa-centers, hotels, clean beach, filled with the aroma of pine trees, fresh air and sea. Good transport links close to all local amenities. Only 15-20 minutes walking distance to the sea.

The "Better House" is located in Jurmala, in the enclosed comfortable area of 3078 square meters. The three-storied building consists of 30 apartments ranging from 58 to 87 square meters, and with the possibility of combining. Each apartment has a balcony or terrace. The house is equipped with autonomous gas boiler rooms, and apartments have convectors with the option to regulate temperature. Parking space located in the courtyard. Day-and-night security: cameras video surveillance, intercoms. The panoramic windows let you enjoy wonderful views. You can choose prepared interior-project. We also took into consideration the interests of those who would prefer to buy ready-made solutions. For them, we prepared several options of apartments – fully decorated, bathroom fixtures. The courtyard is a well-maintained territory with rest area and children's playground.