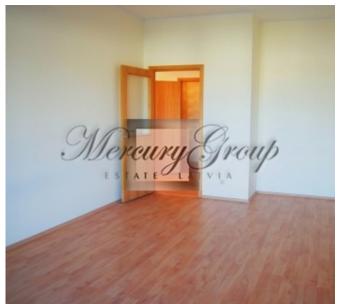

### ID: 2716 WWW.ESTATELATVIA.COM TEL./VIBER/WHATSAPP: + 37129642499

ID code: **2716** 

Location: Jurmala and region / Dzintari /

Grisla

Type: Apartment House type: New project

Rooms: **3**Floor: **1/3**Size: **92.00 m**<sup>2</sup>

The "Better House" is located in Jurmala, in the enclosed comfortable area of 3078 square meters. The three-storied building consists of 30 apartments ranging from 58 to 87 square meters, and with the possibility of combining. Each apartment has a balcony or terrace. The house is equipped with autonomous gas boiler rooms, and apartments have convectors with the option to regulate temperature. Parking space located in the courtyard. Day-and-night security: cameras video surveillance, intercoms. The panoramic windows let you enjoy wonderful views. You can choose prepared interior-project. We also took into consideration the interests of those who would prefer to buy ready-made solutions. For them, we prepared several options of apartments – fully decorated, bathroom fixtures. The courtyard is a well-maintained territory with rest area and children's playground.