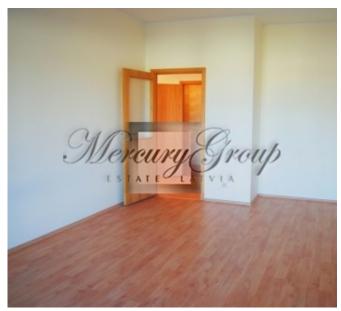

The "Better House" is located in Jurmala, in the enclosed comfortable area of 3078 square meters. The three-storied building consists of 30 apartments ranging from 58 to 87 square meters, and with the possibility of combining. Each apartment has a balcony or terrace. The house is equipped with autonomous gas boiler rooms, and apartments have convectors with the option to regulate temperature. Parking space located in the courtyard. Day-and-night security: cameras video surveillance, intercoms. The panoramic windows let you enjoy wonderful views. You can choose prepared interior-project. We also took into consideration the interests of those who would prefer to buy ready-made solutions. For them, we prepared several options of apartments – fully decorated, bathroom fixtures. The courtyard is a well-maintained territory with rest area and children's playground.