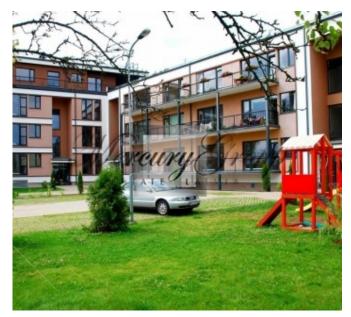

The "Better House" is located in Jurmala, in the enclosed comfortable area of 3078 square meters. The three-storied building consists of 30 apartments ranging from 58 to 87 square meters, and with the possibility of combining. Each apartment has a balcony or terrace. The house is equipped with autonomous gas boiler rooms, and apartments have convectors with the option to regulate temperature. Parking space located in the courtyard. Day-and-night security: cameras video surveillance, intercoms. The panoramic windows let you enjoy wonderful views. You can choose prepared interior-project. We also took into consideration the interests of those who would prefer to buy ready-made solutions. For them, we prepared several options of apartments – fully decorated, bathroom fixtures. The courtyard is a well-maintained territory with rest area and children's playground.