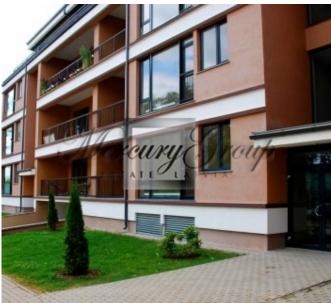

The "Better House" is located in Jurmala, in the enclosed comfortable area of 3078 square meters. The three-storied building consists of 30 apartments ranging from 58 to 87 square meters, and with the possibility of combining. Each apartment has a balcony or terrace. The house is equipped with autonomous gas boiler rooms, and apartments have convectors with the option to regulate temperature. Parking space located in the courtyard. Day-and-night security: cameras video surveillance, intercoms. The panoramic windows let you enjoy wonderful views. You can choose prepared interior-project. We also took into consideration the interests of those who would prefer to buy ready-made solutions. For them, we prepared several options of apartments – fully decorated, bathroom fixtures. The courtyard is a well-maintained territory with rest area and children's playground.