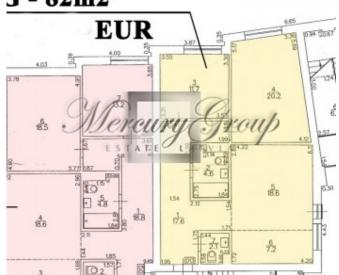

ID code: **2732** 

Location: Jurmala and region / Dzintari /

Grisla

Type: Apartment House type: New project

Rooms: **3**Floor: **3/3**Size: **82.00 m**<sup>2</sup>

Heating: Autonomous gas heating

Year built: 2007
Sewage: Municipal
Water: Municipal
Maintenance: 0.85 EUR/sq.m.

# G - 82m2