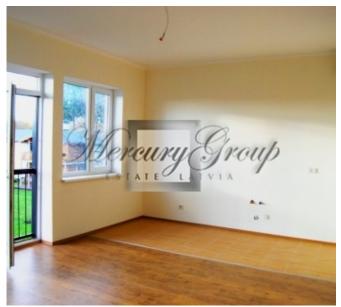

The "Better House" is located in Jurmala, in the enclosed comfortable area of 3078 square meters. The three-storied building consists of 30 apartments ranging from 58 to 87 square meters, and with the possibility of combining. Each apartment has a balcony or terrace. The house is equipped with autonomous gas boiler rooms, and apartments have convectors with the option to regulate temperature. Parking space located in the courtyard. Day-and-night security: cameras video surveillance, intercoms. The panoramic windows let you enjoy wonderful views. You can choose prepared interior-project. We also took into consideration the interests of those who would prefer to buy ready-made solutions. For them, we prepared several options of apartments – fully decorated, bathroom fixtures. The courtyard is a well-maintained territory with rest area and children's playground.