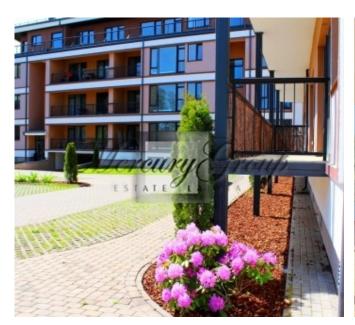

The "Better House" is located in Jurmala, in the enclosed comfortable area of 3078 square meters. The three-storied building consists of 30 apartments ranging from 58 to 87 square meters, and with the possibility of combining. Each apartment has a balcony or terrace. The house is equipped with autonomous gas boiler rooms, and apartments have convectors with the option to regulate temperature. Parking space located in the courtyard. Day-and-night security: cameras video surveillance, intercoms. The panoramic windows let you enjoy wonderful views. You can choose prepared interior-project. We also took into consideration the interests of those who would prefer to buy ready-made solutions. For them, we prepared several options of apartments – fully decorated, bathroom fixtures. The courtyard is a well-maintained territory with rest area and children's playground.