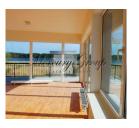

The "Better House" is located in Jurmala, in the enclosed comfortable area of 3078 square meters. The three-storied building consists of 30 apartments ranging from 58 to 87 square meters, and with the possibility of combining. Each apartment has a balcony or terrace. The house is equipped with autonomous gas boiler rooms, and apartments have convectors with the option to regulate temperature. Parking space located in the courtyard. Day-and-night security: cameras video surveillance, intercoms. The panoramic windows let you enjoy wonderful views. You can choose prepared interior-project. We also took into consideration the interests of those who would prefer to buy ready-made solutions. For them, we prepared several options of apartments – fully decorated, bathroom fixtures. The courtyard is a well-maintained territory with rest area and children's playground.