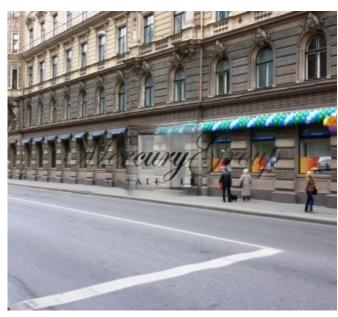

#### **Description**

For sale comercial premises in the center. Premises located on the first floor - its a great place for a restaurant, bistro, pizzeria.

The unit renovated, passability about 10,000 people per day.

City center, about 100m to the central station, the building located near the House of Moscow, Area of premises 230m2, ceiling height 3, 70m.

The unit is clean, dry, light, large windows, ventilation with air conditioning, internet access, television, separate central heating, toilet, 2 entrances (front, yard), alarm system. At this moment there is a tenant.