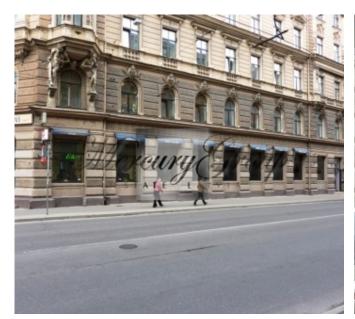

#### **Description**

For sale comercial premises in the center. Premises located on the first floor - its a great place for a restaurant, bistro, pizzeria.

The unit renovated, passability about 10,000 people per day.

City center, about 100m to the central station, the building located near the House of Moscow, Area of premises 230m2, ceiling height 3, 70m.

The unit is clean, dry, light, large windows, ventilation with air conditioning, internet access, television, separate central heating, toilet, 2 entrances (front, yard), alarm system. At this moment there is a tenant.