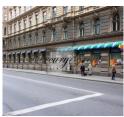

#### **Description**

For sale comercial premises in the center. Premises located on the first floor - its a great place for a restaurant, bistro, pizzeria.

The unit renovated, passability about 10,000 people per day.

City center, about 100m to the central station, the building located near the House of Moscow, Area of premises 230m2, ceiling height 3, 70m.

The unit is clean, dry, light, large windows, ventilation with air conditioning, internet access, television, separate central heating, toilet, 2 entrances (front, yard), alarm system. At this moment there is a tenant.