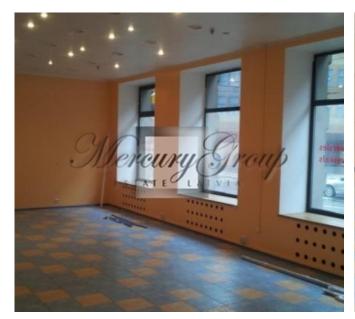

City center, about 100m to the central station, the building located near the House of Moscow, Area of premises 230m2, ceiling height 3, 70m.

The unit is clean, dry, light, large windows, ventilation with air conditioning, internet access, television, separate central heating, toilet, 2 entrances (front, yard), alarm system. At this moment there is a tenant.