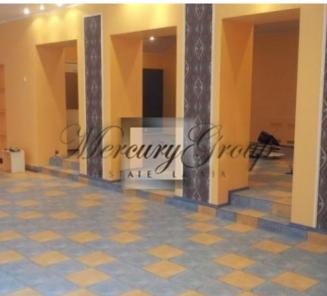

#### **Description**

For sale comercial premises in the center. Premises located on the first floor - its a great place for a restaurant, bistro, pizzeria.

The unit renovated, passability about 10,000 people per day.

City center, about 100m to the central station, the building located near the House of Moscow, Area of premises 230m2, ceiling height 3, 70m.

The unit is clean, dry, light, large windows, ventilation with air conditioning, internet access, television, separate central heating, toilet, 2 entrances (front, yard), alarm system. At this moment there is a tenant.