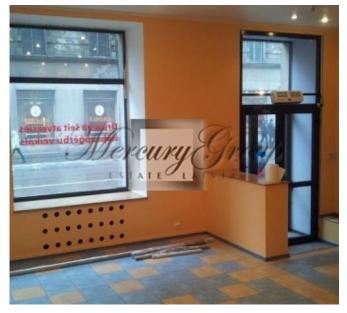

City center, about 100m to the central station, the building located near the House of Moscow, Area of premises 230m2, ceiling height 3, 70m.

The unit is clean, dry, light, large windows, ventilation with air conditioning, internet access, television, separate central heating, toilet, 2 entrances (front, yard), alarm system. At this moment there is a tenant.