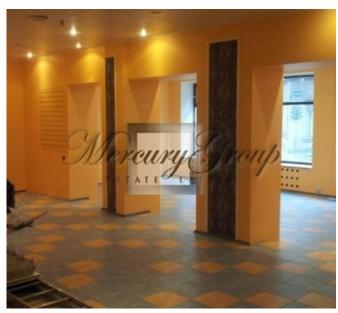

#### **Description**

For sale comercial premises in the center. Premises located on the first floor - its a great place for a restaurant, bistro, pizzeria.

The unit renovated, passability about 10,000 people per day.

City center, about 100m to the central station, the building located near the House of Moscow, Area of premises 230m2, ceiling height 3, 70m.

The unit is clean, dry, light, large windows, ventilation with air conditioning, internet access, television, separate central heating, toilet, 2 entrances (front, yard), alarm system. At this moment there is a tenant.