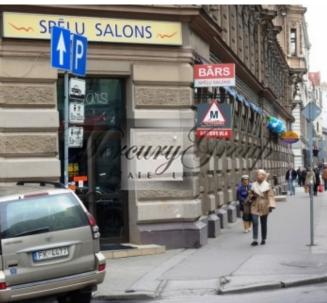

#### **Description**

For sale comercial premises in the center. Premises located on the first floor - its a great place for a restaurant, bistro, pizzeria.

The unit renovated, passability about 10,000 people per day.

City center, about 100m to the central station, the building located near the House of Moscow, Area of premises 230m2, ceiling height 3, 70m.

The unit is clean, dry, light, large windows, ventilation with air conditioning, internet access, television, separate central heating, toilet, 2 entrances (front, yard), alarm system. At this moment there is a tenant.