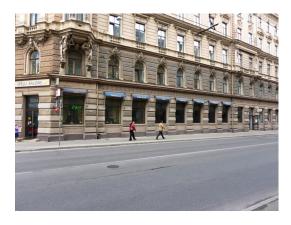

#### **Description**

For sale comercial premises in the center. Premises located on the first floor - its a great place for a restaurant, bistro, pizzeria.

The unit renovated, passability about 10,000 people per day.

City center, about 100m to the central station, the building located near the House of Moscow, Area of premises 230m2, ceiling height 3, 70m.

The unit is clean, dry, light, large windows, ventilation with air conditioning, internet access, television, separate central heating, toilet, 2 entrances (front, yard), alarm system. At this moment there is a tenant.