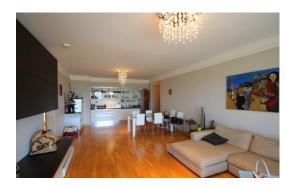

## **Description**

Exclusive apartment with a wonderful view. Spacious living room, two bedrooms, two bathrooms (bath/shower), separated kitchen. Kitchen equipped with A energy class electric appliances Siemens. Price for partially furnished apartment 190000 euro, the price with all the furniture 200000 euro.