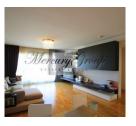

## **Description**

Exclusive apartment with a wonderful view. Spacious living room, two bedrooms, two bathrooms (bath/shower), separated kitchen. Kitchen equipped with A energy class electric appliances Siemens. Price for partially furnished apartment 190000 euro, the price with all the furniture 200000 euro.