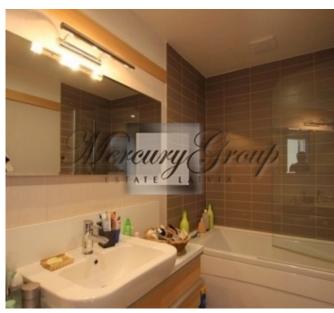

## **Description**

Exclusive apartment with a wonderful view. Spacious living room, two bedrooms, two bathrooms (bath/shower), separated kitchen. Kitchen equipped with A energy class electric appliances Siemens. Price for partially furnished apartment 190000 euro, the price with all the furniture 200000 euro.