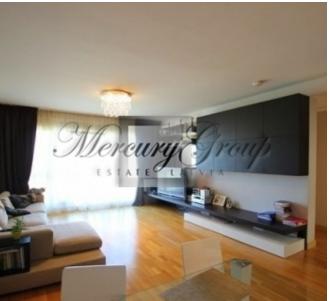

## **Description**

Exclusive apartment with a wonderful view. Spacious living room, two bedrooms, two bathrooms (bath/shower), separated kitchen. Kitchen equipped with A energy class electric appliances Siemens. Price for partially furnished apartment 190000 euro, the price with all the furniture 200000 euro.