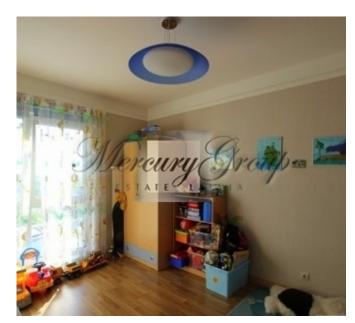

## **Description**

Exclusive apartment with a wonderful view. Spacious living room, two bedrooms, two bathrooms (bath/shower), separated kitchen. Kitchen equipped with A energy class electric appliances Siemens. Price for partially furnished apartment 190000 euro, the price with all the furniture 200000 euro.