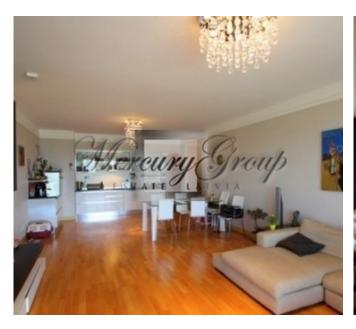

## **Description**

Exclusive apartment with a wonderful view. Spacious living room, two bedrooms, two bathrooms (bath/shower), separated kitchen. Kitchen equipped with A energy class electric appliances Siemens. Price for partially furnished apartment 190000 euro, the price with all the furniture 200000 euro.