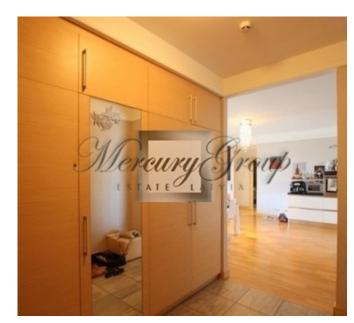

## **Description**

Exclusive apartment with a wonderful view. Spacious living room, two bedrooms, two bathrooms (bath/shower), separated kitchen. Kitchen equipped with A energy class electric appliances Siemens. Price for partially furnished apartment 190000 euro, the price with all the furniture 200000 euro.