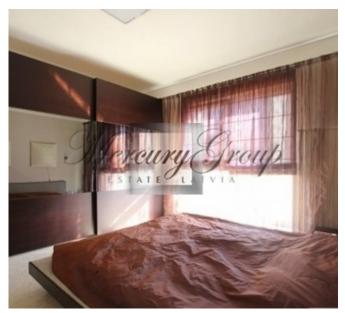

## **Description**

Exclusive apartment with a wonderful view. Spacious living room, two bedrooms, two bathrooms (bath/shower), separated kitchen. Kitchen equipped with A energy class electric appliances Siemens. Price for partially furnished apartment 190000 euro, the price with all the furniture 200000 euro.