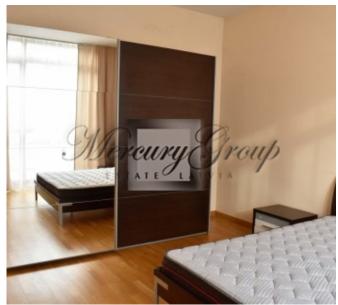

The total area of the apartment is 68.2 m2, living area - 59.6 m2, loggia and balcony - 8.6 m2.

Convenient layout: spacious living room with kitchen area and access to a glassed-in loggia and balcony, bedroom, bathroom and hallway. The apartment is fully furnished with a new sofa and mattress. There are large wardrobes in the hallway and bedroom. The kitchen has all the necessary equipment: refrigerator with freezer, dishwasher, washing machine, electric stove, electric oven, extractor fan. Natural wooden floor.