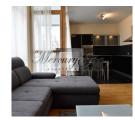

The total area of the apartment is 68.2 m2, living area - 59.6 m2, loggia and balcony - 8.6 m2.

Convenient layout: spacious living room with kitchen area and access to a glassed-in loggia and balcony, bedroom, bathroom and hallway. The apartment is fully furnished with a new sofa and mattress. There are large wardrobes in the hallway and bedroom. The kitchen has all the necessary equipment: refrigerator with freezer, dishwasher, washing machine, electric stove, electric oven, extractor fan. Natural wooden floor.