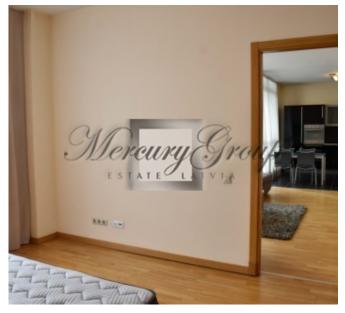

The total area of the apartment is 68.2 m2, living area - 59.6 m2, loggia and balcony - 8.6 m2.

Convenient layout: spacious living room with kitchen area and access to a glassed-in loggia and balcony, bedroom, bathroom and hallway. The apartment is fully furnished with a new sofa and mattress. There are large wardrobes in the hallway and bedroom. The kitchen has all the necessary equipment: refrigerator with freezer, dishwasher, washing machine, electric stove, electric oven, extractor fan. Natural wooden floor.