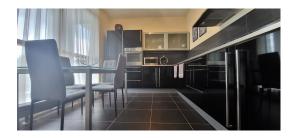

#### **Description**

We offer for rent a modern and very bright 1-bedroom apartment in the Ziedondārza Mājas project. The windows of the apartment overlook a well-groomed and closed courtyard, a beautiful and green park is located next to the house.

The total area of the apartment is 68.2 m2, living area - 59.6 m2, loggia and balcony - 8.6 m2.

Convenient layout: spacious living room with kitchen area and access to a glassed-in loggia and balcony, bedroom, bathroom and hallway. The apartment is fully furnished with a new sofa and mattress. There are large wardrobes in the hallway and bedroom. The kitchen has all the necessary equipment: refrigerator with freezer, dishwasher, washing machine, electric stove, electric oven, extractor fan. Natural wooden floor.