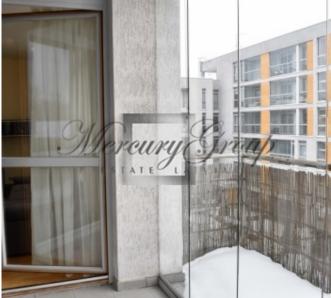

The total area of the apartment is 68.2 m2, living area - 59.6 m2, loggia and balcony - 8.6 m2.

Convenient layout: spacious living room with kitchen area and access to a glassed-in loggia and balcony, bedroom, bathroom and hallway. The apartment is fully furnished with a new sofa and mattress. There are large wardrobes in the hallway and bedroom. The kitchen has all the necessary equipment: refrigerator with freezer, dishwasher, washing machine, electric stove, electric oven, extractor fan. Natural wooden floor.