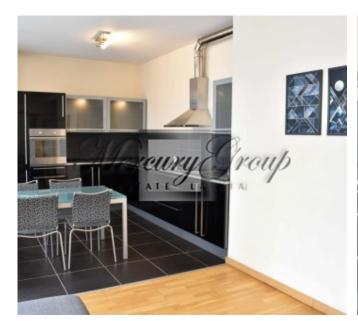

The total area of the apartment is 68.2 m2, living area - 59.6 m2, loggia and balcony - 8.6 m2.

Convenient layout: spacious living room with kitchen area and access to a glassed-in loggia and balcony, bedroom, bathroom and hallway. The apartment is fully furnished with a new sofa and mattress. There are large wardrobes in the hallway and bedroom. The kitchen has all the necessary equipment: refrigerator with freezer, dishwasher, washing machine, electric stove, electric oven, extractor fan. Natural wooden floor.