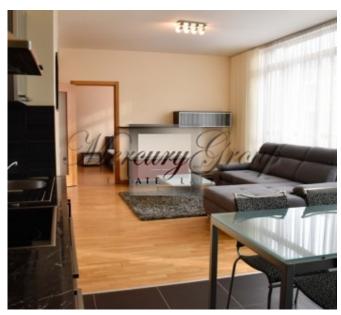

#### **Description**

We offer for rent a modern and very bright 1-bedroom apartment in the Ziedondārza Mājas project. The windows of the apartment overlook a well-groomed and closed courtyard, a beautiful and green park is located next to the house.

The total area of the apartment is 68.2 m2, living area - 59.6 m2, loggia and balcony - 8.6 m2.

Convenient layout: spacious living room with kitchen area and access to a glassed-in loggia and balcony, bedroom, bathroom and hallway. The apartment is fully furnished with a new sofa and mattress. There are large wardrobes in the hallway and bedroom. The kitchen has all the necessary equipment: refrigerator with freezer, dishwasher, washing machine, electric stove, electric oven, extractor fan. Natural wooden floor.