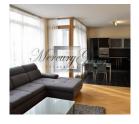

The total area of the apartment is 68.2 m2, living area - 59.6 m2, loggia and balcony - 8.6 m2.

Convenient layout: spacious living room with kitchen area and access to a glassed-in loggia and balcony, bedroom, bathroom and hallway. The apartment is fully furnished with a new sofa and mattress. There are large wardrobes in the hallway and bedroom. The kitchen has all the necessary equipment: refrigerator with freezer, dishwasher, washing machine, electric stove, electric oven, extractor fan. Natural wooden floor.