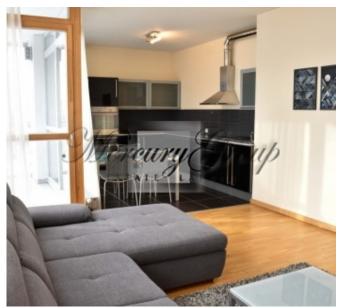

#### **Description**

We offer for rent a modern and very bright 1-bedroom apartment in the Ziedondārza Mājas project. The windows of the apartment overlook a well-groomed and closed courtyard, a beautiful and green park is located next to the house.

The total area of the apartment is 68.2 m2, living area - 59.6 m2, loggia and balcony - 8.6 m2.

Convenient layout: spacious living room with kitchen area and access to a glassed-in loggia and balcony, bedroom, bathroom and hallway. The apartment is fully furnished with a new sofa and mattress. There are large wardrobes in the hallway and bedroom. The kitchen has all the necessary equipment: refrigerator with freezer, dishwasher, washing machine, electric stove, electric oven, extractor fan. Natural wooden floor.