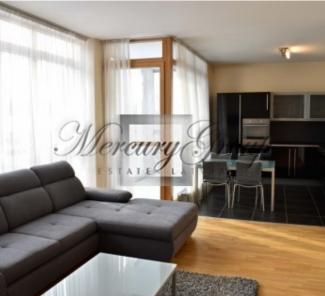

#### **Description**

We offer for rent a modern and very bright 1-bedroom apartment in the Ziedondārza Mājas project. The windows of the apartment overlook a well-groomed and closed courtyard, a beautiful and green park is located next to the house.

The total area of the apartment is 68.2 m2, living area - 59.6 m2, loggia and balcony - 8.6 m2.

Convenient layout: spacious living room with kitchen area and access to a glassed-in loggia and balcony, bedroom, bathroom and hallway. The apartment is fully furnished with a new sofa and mattress. There are large wardrobes in the hallway and bedroom. The kitchen has all the necessary equipment: refrigerator with freezer, dishwasher, washing machine, electric stove, electric oven, extractor fan. Natural wooden floor.