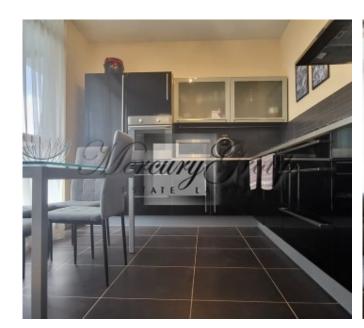

The total area of the apartment is 68.2 m2, living area - 59.6 m2, loggia and balcony - 8.6 m2.

Convenient layout: spacious living room with kitchen area and access to a glassed-in loggia and balcony, bedroom, bathroom and hallway. The apartment is fully furnished with a new sofa and mattress. There are large wardrobes in the hallway and bedroom. The kitchen has all the necessary equipment: refrigerator with freezer, dishwasher, washing machine, electric stove, electric oven, extractor fan. Natural wooden floor.