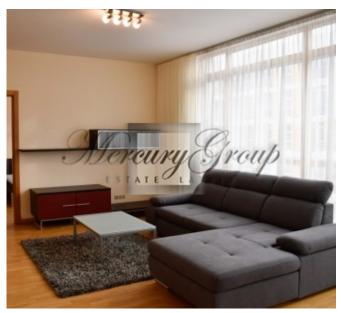

#### **Description**

We offer for rent a modern and very bright 1-bedroom apartment in the Ziedondārza Mājas project. The windows of the apartment overlook a well-groomed and closed courtyard, a beautiful and green park is located next to the house.

The total area of the apartment is 68.2 m2, living area - 59.6 m2, loggia and balcony - 8.6 m2.

Convenient layout: spacious living room with kitchen area and access to a glassed-in loggia and balcony, bedroom, bathroom and hallway. The apartment is fully furnished with a new sofa and mattress. There are large wardrobes in the hallway and bedroom. The kitchen has all the necessary equipment: refrigerator with freezer, dishwasher, washing machine, electric stove, electric oven, extractor fan. Natural wooden floor.