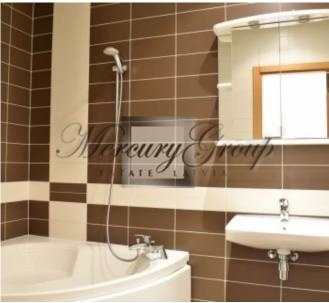

The total area of the apartment is 68.2 m2, living area - 59.6 m2, loggia and balcony - 8.6 m2.

Convenient layout: spacious living room with kitchen area and access to a glassed-in loggia and balcony, bedroom, bathroom and hallway. The apartment is fully furnished with a new sofa and mattress. There are large wardrobes in the hallway and bedroom. The kitchen has all the necessary equipment: refrigerator with freezer, dishwasher, washing machine, electric stove, electric oven, extractor fan. Natural wooden floor.