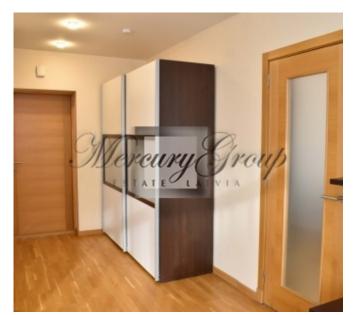

The total area of the apartment is 68.2 m2, living area - 59.6 m2, loggia and balcony - 8.6 m2.

Convenient layout: spacious living room with kitchen area and access to a glassed-in loggia and balcony, bedroom, bathroom and hallway. The apartment is fully furnished with a new sofa and mattress. There are large wardrobes in the hallway and bedroom. The kitchen has all the necessary equipment: refrigerator with freezer, dishwasher, washing machine, electric stove, electric oven, extractor fan. Natural wooden floor.