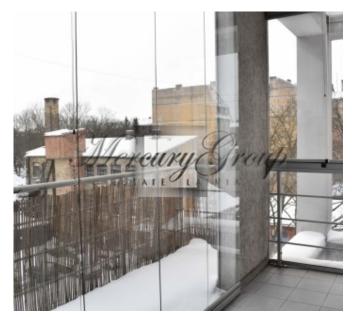

The total area of the apartment is 68.2 m2, living area - 59.6 m2, loggia and balcony - 8.6 m2.

Convenient layout: spacious living room with kitchen area and access to a glassed-in loggia and balcony, bedroom, bathroom and hallway. The apartment is fully furnished with a new sofa and mattress. There are large wardrobes in the hallway and bedroom. The kitchen has all the necessary equipment: refrigerator with freezer, dishwasher, washing machine, electric stove, electric oven, extractor fan. Natural wooden floor.