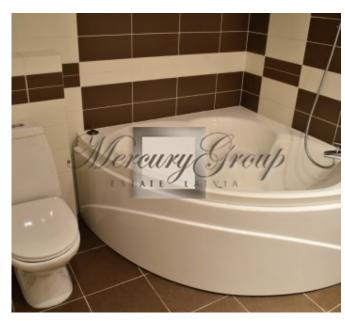

The total area of the apartment is 68.2 m2, living area - 59.6 m2, loggia and balcony - 8.6 m2.

Convenient layout: spacious living room with kitchen area and access to a glassed-in loggia and balcony, bedroom, bathroom and hallway. The apartment is fully furnished with a new sofa and mattress. There are large wardrobes in the hallway and bedroom. The kitchen has all the necessary equipment: refrigerator with freezer, dishwasher, washing machine, electric stove, electric oven, extractor fan. Natural wooden floor.