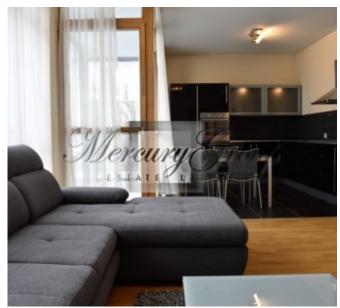

#### **Description**

We offer for rent a modern and very bright 1-bedroom apartment in the Ziedondārza Mājas project. The windows of the apartment overlook a well-groomed and closed courtyard, a beautiful and green park is located next to the house.

The total area of the apartment is 68.2 m2, living area - 59.6 m2, loggia and balcony - 8.6 m2.

Convenient layout: spacious living room with kitchen area and access to a glassed-in loggia and balcony, bedroom, bathroom and hallway. The apartment is fully furnished with a new sofa and mattress. There are large wardrobes in the hallway and bedroom. The kitchen has all the necessary equipment: refrigerator with freezer, dishwasher, washing machine, electric stove, electric oven, extractor fan. Natural wooden floor.