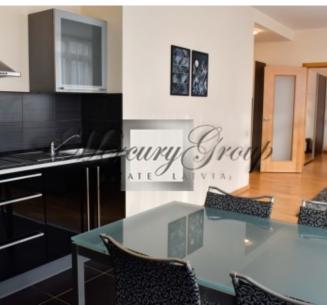

#### **Description**

We offer for rent a modern and very bright 1-bedroom apartment in the Ziedondārza Mājas project. The windows of the apartment overlook a well-groomed and closed courtyard, a beautiful and green park is located next to the house.

The total area of the apartment is 68.2 m2, living area - 59.6 m2, loggia and balcony - 8.6 m2.

Convenient layout: spacious living room with kitchen area and access to a glassed-in loggia and balcony, bedroom, bathroom and hallway. The apartment is fully furnished with a new sofa and mattress. There are large wardrobes in the hallway and bedroom. The kitchen has all the necessary equipment: refrigerator with freezer, dishwasher, washing machine, electric stove, electric oven, extractor fan. Natural wooden floor.