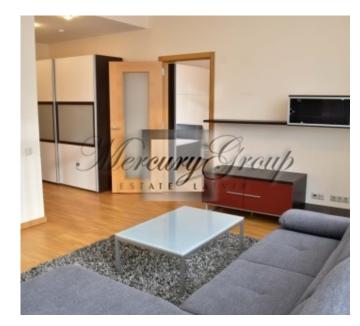

#### **Description**

We offer for rent a modern and very bright 1-bedroom apartment in the Ziedondārza Mājas project. The windows of the apartment overlook a well-groomed and closed courtyard, a beautiful and green park is located next to the house.

The total area of the apartment is 68.2 m2, living area - 59.6 m2, loggia and balcony - 8.6 m2.

Convenient layout: spacious living room with kitchen area and access to a glassed-in loggia and balcony, bedroom, bathroom and hallway. The apartment is fully furnished with a new sofa and mattress. There are large wardrobes in the hallway and bedroom. The kitchen has all the necessary equipment: refrigerator with freezer, dishwasher, washing machine, electric stove, electric oven, extractor fan. Natural wooden floor.