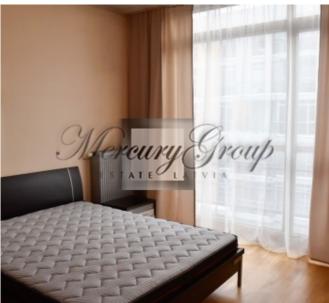

The total area of the apartment is 68.2 m2, living area - 59.6 m2, loggia and balcony - 8.6 m2.

Convenient layout: spacious living room with kitchen area and access to a glassed-in loggia and balcony, bedroom, bathroom and hallway. The apartment is fully furnished with a new sofa and mattress. There are large wardrobes in the hallway and bedroom. The kitchen has all the necessary equipment: refrigerator with freezer, dishwasher, washing machine, electric stove, electric oven, extractor fan. Natural wooden floor.