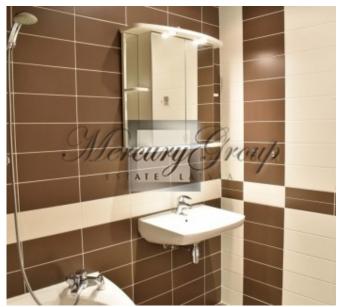

The total area of the apartment is 68.2 m2, living area - 59.6 m2, loggia and balcony - 8.6 m2.

Convenient layout: spacious living room with kitchen area and access to a glassed-in loggia and balcony, bedroom, bathroom and hallway. The apartment is fully furnished with a new sofa and mattress. There are large wardrobes in the hallway and bedroom. The kitchen has all the necessary equipment: refrigerator with freezer, dishwasher, washing machine, electric stove, electric oven, extractor fan. Natural wooden floor.