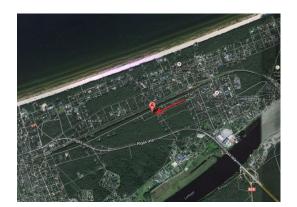

## Description

For sale is offered a lovely plot of land in the coastal resort town Jurmala, Bulduri for single family detached house or semi-detached house construction. This nice plot of land is perfectly located near well-developed infrastructure and close to the sea. Maximum density is 12%; maximum number of stories - 2,5; permitted height is 10-12 m.

A land plot for construction in Bulduri (located between Bulduri and Dzintari railway stations). Very good location in the central part of Jurmala city. Only 600 m. to the sea.

The property is located in famous coastal town Jurmala (Bulduri) in 18 km from Riga City with villas, pine forests, resort hotels and all relevant infrastructures as sport and leisure complexes, aqua park and supermarkets. The property is situated in a quiet, picturesque area in 600 m distance from Riga's Bay seaside, and just 12 km from Riga international airport, with good access roads.

A very nice land plot of total area 3797 sq.m., close to the sea side.