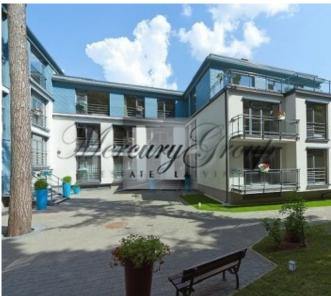

The apartments of the new residential complex "Jūrmalas Pērle" are located in a prestigious resort area at the coast of the Gulf of Riga. The name "Jūrmalas Pērle" is translated as the Pearl of Jurmala. And this is true, as after settling here you would definitely find your "pearl".

Jurmala is the largest resort of the Baltics located at the seashore of the Gulf of Riga just 20 km away from the capital. The name of the city can be translated from Latvian as "the seaside". The modern Jurmala justifies its name by being the largest and the most popular recreational resort in the Baltic region. Just in a 30-minutes' drive from Riga to Jūrmala you will get to Melluži. This district is one of the most quiet and tranquil places of the seashore city. The name Melluži is derived from the bilberry-rich forests surrounding this district ("mellenes" is translated from Latvian as "bilberries"). Here you will not see crowds of tourists and a continuous beach bustle. At the same time, a well-developed infrastructure, convenient transport and modern stylish architecture attract potential home buyers. "Jūrmalas Pērle" is located in the dune area of Melluži at the crossing of Kāpu and Dzimtenes streets. From the apartment windows one may enjoy a marvelous view of the sea and pine forest, creating a unique atmosphere of harmony and unity with the nature.

"Jūrmalas Pērle" complex includes three blocks, which have separate entries, and accommodates 27 luxury apartments (68.5 to 129.1 sq. m). The building was designed in a modern European style, the main concept of which is open space and natural light. There are 2 bedrooms or 3 bedroom apartments available for sale in this project. The mansard floor features spacious terraces.