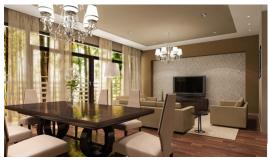

### **SALE! 322 000 EUR!**

A spacious 3 bedroom apartment (129.1 sq.m.) situated on the 3rd floor in a new dwelling project in Jurmala "The Pearl of Jurmala" is offered for sale. The apartment consists of an open-plan living room/kitchen, 3 bedrooms, a bathroom, WC, a hall.

## This apartment is offered for sale with finishing.

\*All apartments are offered without finishing, but it is possible to choose individual design projects, which is optional. Design project can be implemented within 2-3 months after prepayment receiving. Conceptually, there are three types of finishes. All apartments have functional layout and open plan living room with kitchen.