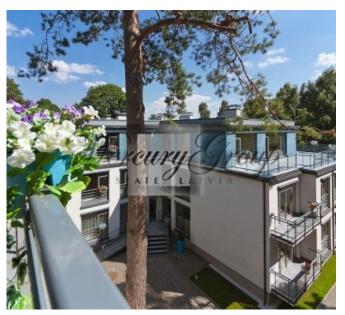

Jurmala is the largest resort of the Baltics located at the seashore of the Gulf of Riga just 20 km away from the capital. The name of the city can be translated from Latvian as "the seaside". The modern Jurmala justifies its name by being the largest and the most popular recreational resort in the Baltic region. Just in a 30-minutes' drive from Riga to Jūrmala you will get to Melluži. This district is one of the most quiet and tranquil places of the seashore city. The name Melluži is derived from the bilberry-rich forests surrounding this district ("mellenes" is translated from Latvian as "bilberries"). Here you will not see crowds of tourists and a continuous beach bustle. At the same time, a well-developed infrastructure, convenient transport and modern stylish architecture attract potential home buyers. "Jūrmalas Pērle" is located in the dune area of Melluži at the crossing of Kāpu and Dzimtenes streets. From the apartment windows one may enjoy a marvelous view of the sea and pine forest, creating a unique atmosphere of harmony and unity with the nature.