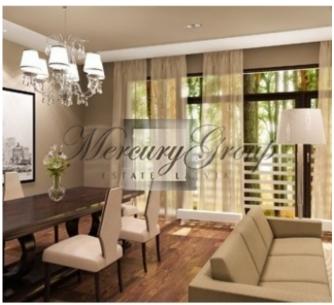

### **SALE! 322 000 EUR!**

A spacious 3 bedroom apartment (129.1 sq.m.) situated on the 3rd floor in a new dwelling project in Jurmala "The Pearl of Jurmala" is offered for sale. The apartment consists of an open-plan living room/kitchen, 3 bedrooms, a bathroom, WC, a hall.

## This apartment is offered for sale with finishing.

\*All apartments are offered without finishing, but it is possible to choose individual design projects, which is optional. Design project can be implemented within 2-3 months after prepayment receiving. Conceptually, there are three types of finishes. All apartments have functional layout and open plan living room with kitchen.