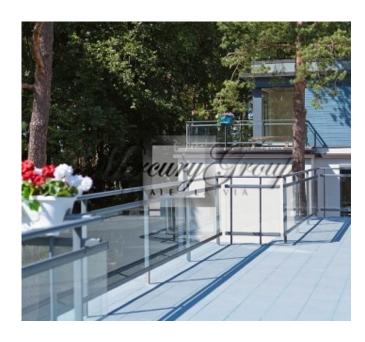

"Jūrmalas Pērle" complex includes three blocks, which have separate entries, and accommodates 27 luxury apartments (68.5 to 129.1 sq. m). The building was designed in a modern European style, the main concept of which is open space and natural light. There are 2 bedrooms or 3 bedroom apartments available for sale in this project. The mansard floor features spacious terraces.

Landscaped and fenced territory with children's playground and nice cozy pergola for comfortable hanging out with family and friends, surrounded by the sea and pine forest. Underground parking spaces are available. Price of one