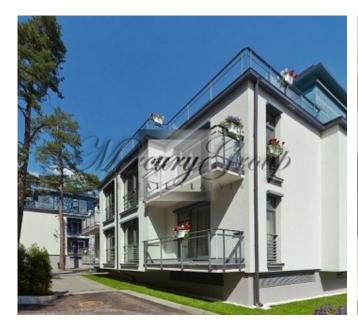

The apartments of the new residential complex "Jūrmalas Pērle" are located in a prestigious resort area at the coast of the Gulf of Riga. The name "Jūrmalas Pērle" is translated as the Pearl of Jurmala. And this is true, as after settling here you would definitely find your "pearl".

Jurmala is the largest resort of the Baltics located at the seashore of the Gulf of Riga just 20 km away from the capital. The name of the city can be translated from Latvian as "the seaside". The modern Jurmala justifies its name by being the largest and the most popular recreational resort in the Baltic region. Just in a 30-minutes' drive from Riga to Jūrmala you will get to Melluži. This district is one of the most quiet and tranquil places of the seashore city. The name Melluži is derived from the bilberry-rich forests surrounding this district ("mellenes" is translated from Latvian as "bilberries"). Here you will not see crowds of tourists and a continuous beach bustle. At the same time, a well-developed infrastructure, convenient transport and modern stylish architecture attract potential home buyers. "Jūrmalas Pērle" is located in the dune area of Melluži at the crossing of Kāpu and Dzimtenes streets. From the apartment windows one may enjoy a marvelous view of the sea and pine forest, creating a unique atmosphere of harmony and unity with the nature.

"Jūrmalas Pērle" complex includes three blocks, which have separate entries, and accommodates 27 luxury apartments (68.5 to 129.1 sq. m). The building was designed in a modern European style, the main concept of which is open space and natural light. There are 2 bedrooms or 3 bedroom apartments available for sale in this project. The mansard floor features spacious terraces.