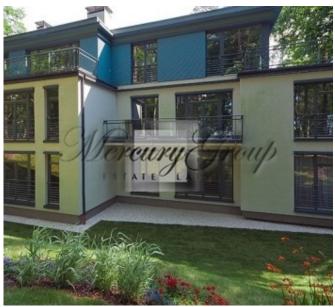

The apartments of the new residential complex "Jūrmalas Pērle" are located in a prestigious resort area at the coast of the Gulf of Riga. The name "Jūrmalas Pērle" is translated as the Pearl of Jurmala. And this is true, as after settling here you would definitely find your "pearl".

Jurmala is the largest resort of the Baltics located at the seashore of the Gulf of Riga just 20 km away from the capital. The name of the city can be translated from Latvian as "the seaside". The modern Jurmala justifies its name by being the largest and the most popular recreational resort in the Baltic region. Just in a 30-minutes' drive from Riga to Jūrmala you will get to Melluži. This district is one of the most quiet and tranquil places of the seashore city. The name Melluži is derived from the bilberry-rich forests surrounding this district ("mellenes" is translated from Latvian as "bilberries"). Here you will not see crowds of tourists and a continuous beach bustle. At the same time, a well-developed infrastructure, convenient transport and modern stylish architecture attract potential home buyers. "Jūrmalas Pērle" is located in the dune area of Melluži at the crossing of Kāpu and Dzimtenes streets. From the apartment windows one may enjoy a marvelous view of the sea and pine forest, creating a unique atmosphere of harmony and unity with the nature.

"Jūrmalas Pērle" complex includes three blocks, which have separate entries, and accommodates 27 luxury apartments (68.5 to 129.1 sq. m). The building was designed in a modern European style, the main concept of which is open space and natural light. There are 2 bedrooms or 3 bedroom apartments available for sale in this project. The mansard floor features spacious terraces.