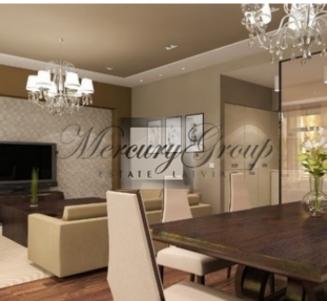

### **SALE! 322 000 EUR!**

A spacious 3 bedroom apartment (129.1 sq.m.) situated on the 3rd floor in a new dwelling project in Jurmala "The Pearl of Jurmala" is offered for sale. The apartment consists of an open-plan living room/kitchen, 3 bedrooms, a bathroom, WC, a hall.

## This apartment is offered for sale with finishing.

\*All apartments are offered without finishing, but it is possible to choose individual design projects, which is optional. Design project can be implemented within 2-3 months after prepayment receiving. Conceptually, there are three types of finishes. All apartments have functional layout and open plan living room with kitchen.