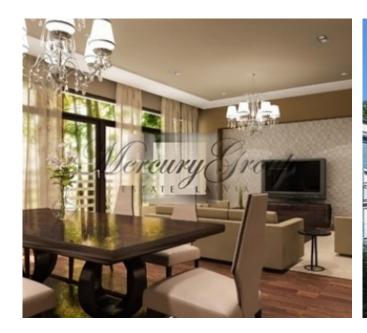

### **SALE! 322 000 EUR!**

A spacious 3 bedroom apartment (129.1 sq.m.) situated on the 3rd floor in a new dwelling project in Jurmala "The Pearl of Jurmala" is offered for sale. The apartment consists of an open-plan living room/kitchen, 3 bedrooms, a bathroom, WC, a hall.

## This apartment is offered for sale with finishing.

\*All apartments are offered without finishing, but it is possible to choose individual design projects, which is optional. Design project can be implemented within 2-3 months after prepayment receiving. Conceptually, there are three types of finishes. All apartments have functional layout and open plan living room with kitchen.