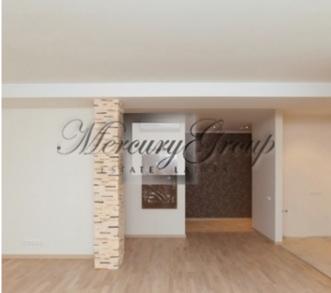

### **SALE! 322 000 EUR!**

A spacious 3 bedroom apartment (129.1 sq.m.) situated on the 3rd floor in a new dwelling project in Jurmala "The Pearl of Jurmala" is offered for sale. The apartment consists of an open-plan living room/kitchen, 3 bedrooms, a bathroom, WC, a hall.

## This apartment is offered for sale with finishing.

\*All apartments are offered without finishing, but it is possible to choose individual design projects, which is optional. Design project can be implemented within 2-3 months after prepayment receiving. Conceptually, there are three types of finishes. All apartments have functional layout and open plan living room with kitchen.