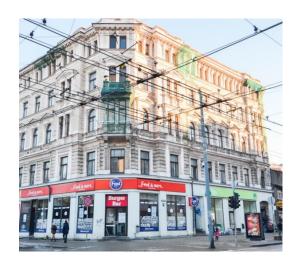

## **Description**

Exclusive offer! Premises for rent in the center of Riga.

Premises are on the ground floor - ideal place for a shop, café or restaurant. Great passability, next to public transport stops, 2 minutes to the Old Town, 2 minutes to the central station. Opposite the Verman Park, Academy of Music. The best place for business in the city centre!

The entrance is located right on the corner of Barona and Merkela streets. Shop windows, 3-phase electricity, 2 bathrooms.

Management fee - EUR 0,71/m2.